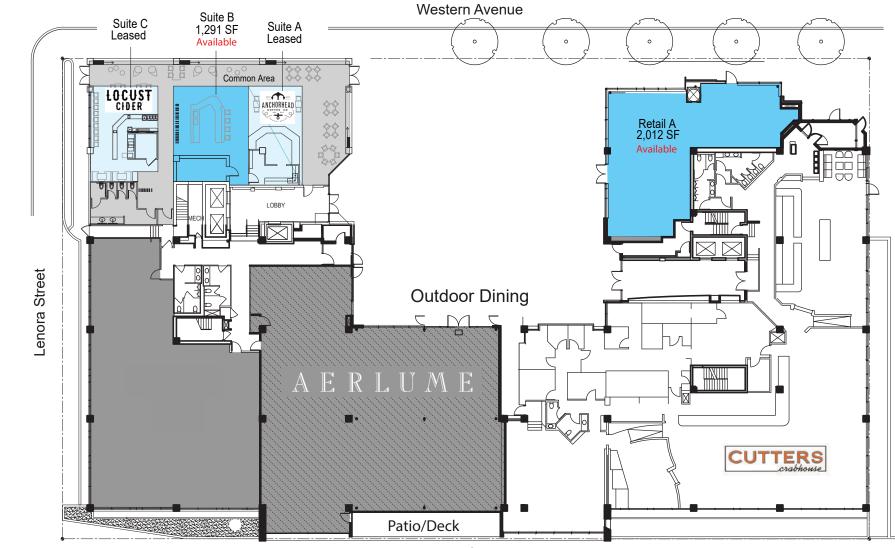

the site is ideally situated directly between these two powerful attractions. Marketplace I and II consist of over 120,000 SF of office space with access to over 400 parking stalls.

Join Anchorhead Coffee, Locust Cider, and Aerlume by Fire & Vine Hospitality.

## SPACE AVAILABLE



206-838-5481 office 808-221-1134 cell eric@real-retail.net 206-381-1026 office 206-818-3629 cell amiller@real-retail.net

This information supplied herein has been secured from sources believed to be reliable; however, no representations are made to its accuracy. Prospective tenants or buyers should consult their professional advisors and conduct their own independent investigation. Properties are subject to change in price and/or availability without notice

\*conceptual rendering, final build-out may vary





Waterfront View