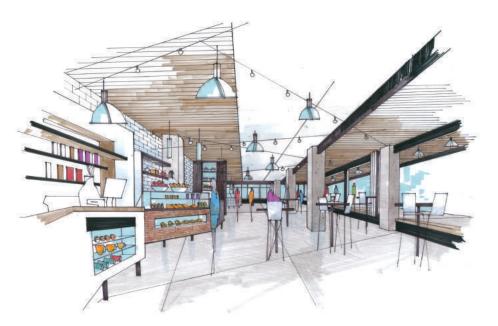

## MARKET PLACE :: SEATTLE









One of a kind opportunity, located directly adjacent to the renowned Pike Place Market and the recent market expansion. With over 10 million visitors a year at Pike Place Market, and close to a million cruise ship passengers, the site is ideally situated directly between these two powerful attractions. Marketplace I and II consist of over 120,000 SF of office space with access to over 400 parking stalls.

Join Anchorhead Coffee, Locust Cider, and Aerlume by Fire & Vine Hospitality.

## SPACE AVAILABLE



206-838-5481 office 808-221-1134 cell eric@real-retail.net 206-381-1026 office 206-818-3629 cell amiller@real-retail.net

This information supplied herein has been secured from sources believed to be reliable; however, no representations are made to its accuracy. Prospective tenants or