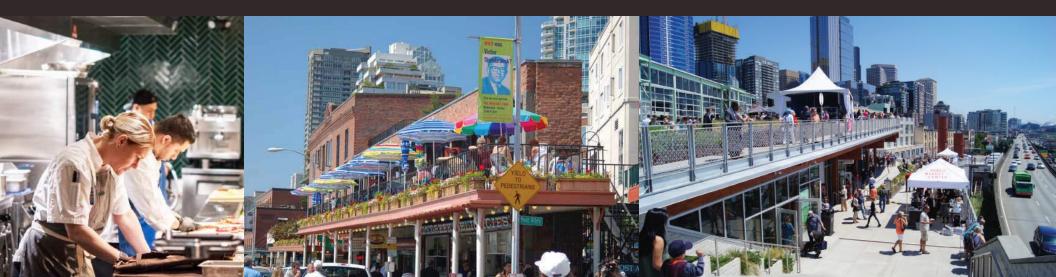

## MARKET PLACE :: SEATTLE

One of a kind opportunity, located directly adjacent to the renowned Pike Place Market and the recent market expansion. With over 10 million visitors a year at Pike Place Market, and close to a million cruise ship passengers, the site is ideally situated directly between these two powerful attractions. Marketplace I and II consist of over 120,000 SF of office space with access to over 400 parking stalls.

Join Anchorhead Coffee, Locust Cider, and Aerlume by Fire & Vine Hospitality.