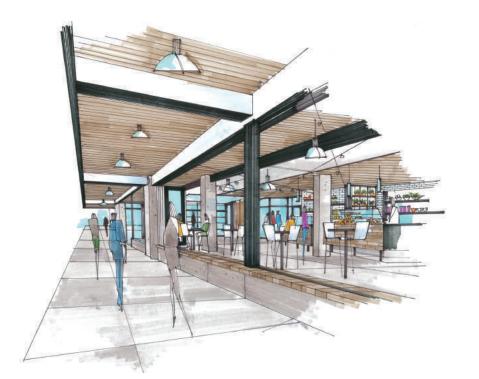

## MARKET PLACE :: SEATTLE









One of a kind opportunity, located directly adjacent to the renowned Pike Place Market and the recent market expansion. With over 10 million visitors a year at Pike Place Market, and close to a million cruise ship passengers, the site is ideally situated directly between these two powerful attractions. Marketplace I and II consist of over 120,000 SF of office space with access to over 400 parking stalls.

Join Anchorhead Coffee, Locust Cider, and Aerlume by Fire & Vine Hospitality.

## SPACE AVAILABLE



206-838-5481 office 808-221-1134 cell eric@real-retail.net 206-381-1026 office 206-818-3629 cell amiller@real-retail.net

This information supplied herein has been secured from sources believed to be reliable; however, no representations are made to its accuracy. Prospective tenants