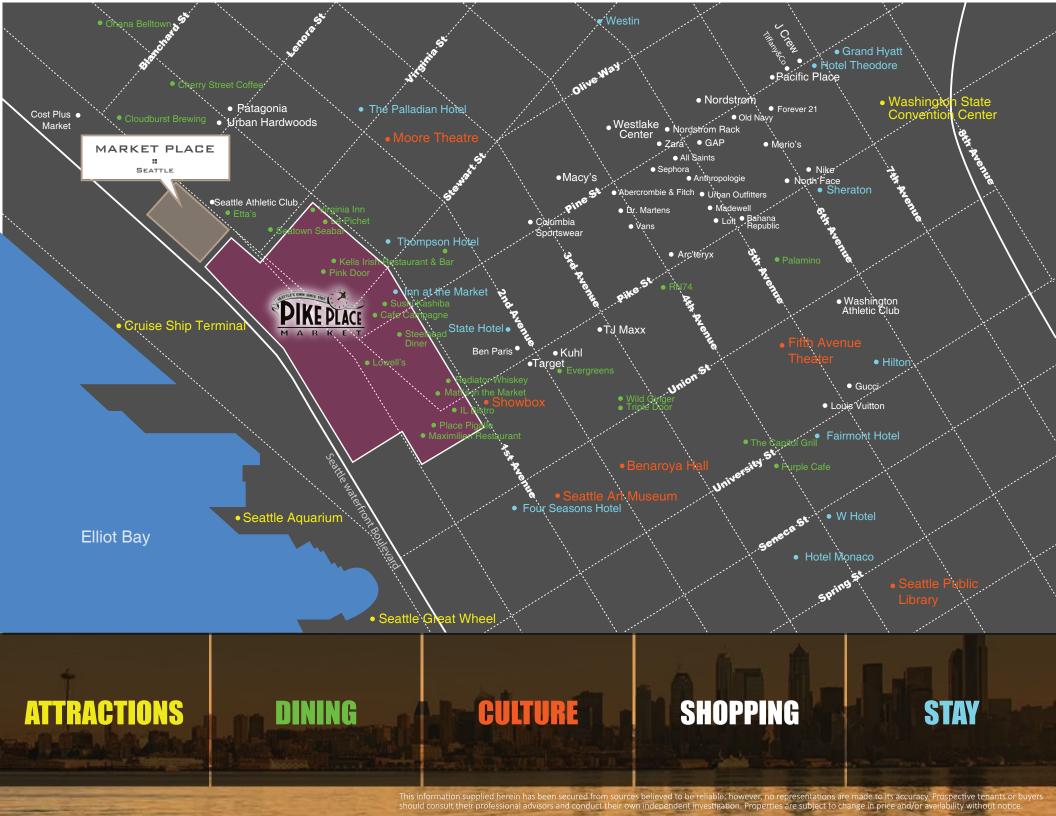

## MARKET PLACE :: SEATTLE

One of a kind opportunity, located directly adjacent to the renowned Pike Place Market and the recent market expansion. With over 10 million visitors a year at Pike Place Market, and close to a million cruise ship passengers, the site is ideally situated directly between these two powerful attractions. Marketplace I and II consist of over 120,000 SF of office space with access to over 400 parking stalls.