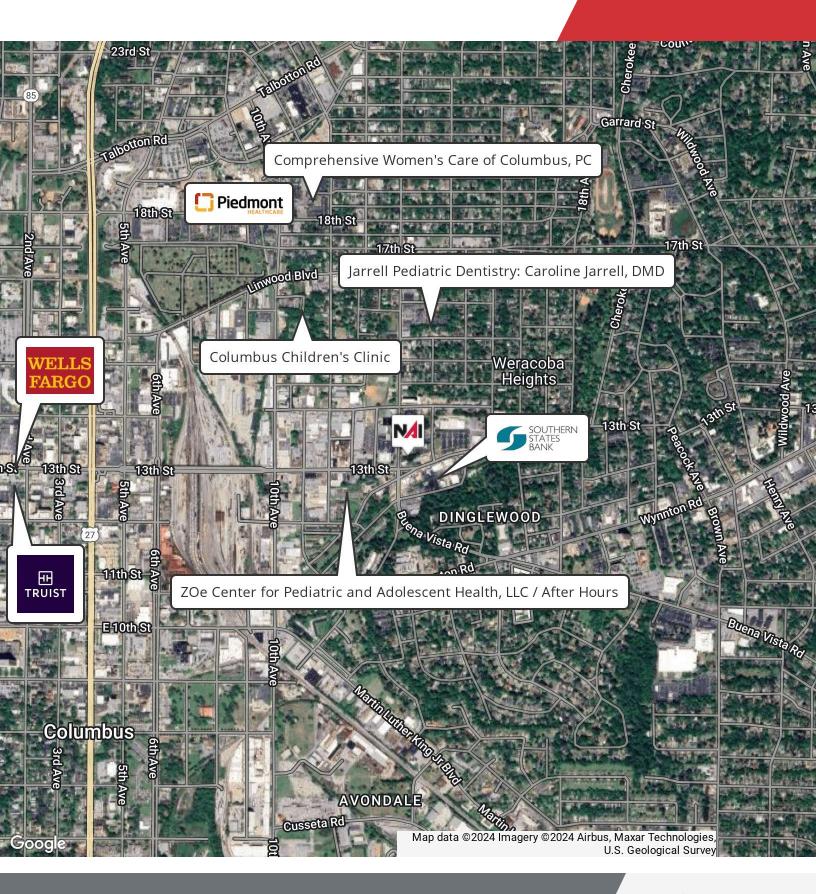

# Former VA Medical Office

1310 13th Avenue Columbus, Georgia 31901

## **Property Highlights**

- Located in Midtown
- +/- 24.657 SF: Can be Subdivided
- · Modified Gross Lease: \$11.50 SF/Yr
- Reception, private office space, lab room, exam rooms, bathrooms that are handicapped equipped, elevator service between two (2) floors, and conference room
- Ample Parking: Approximately 170 Spaces

#### **Property Overview**

+/- 24657 SF two (2) story medical office is available for lease and can be subdivided. The lease rate of this space is \$11.50 SF/Yr and is a modified gross lease. This building features a reception area, private office space, conference room, lab room, exam rooms and an elevator service between the two (2) floors. All bathrooms are handicapped equipped and the interior has fresh paint. Ample parking is available for employees & visitors as there are approximately 170 parking spaces.