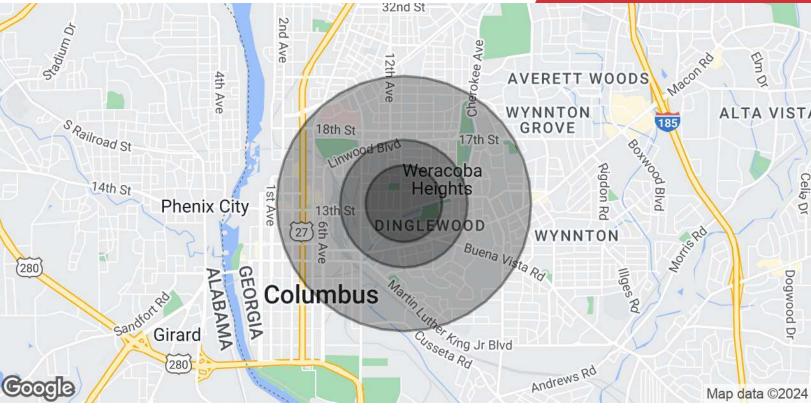

## Demographics 0.3 Miles 0.5 Miles 1 Mile

| Total Households  | 280      | 1,199    | 3,657    |
|-------------------|----------|----------|----------|
| Total Population  | 537      | 2,419    | 7,660    |
| Average HH Income | \$48,174 | \$49,736 | \$55,417 |

| Population           | 0.3 Miles | 0.5 Miles | 1 Mile   |
|----------------------|-----------|-----------|----------|
| Total Population     | 537       | 2,419     | 7,660    |
| Average Age          | 42        | 40        | 40       |
| Average Age (Male)   | 41        | 39        | 39       |
| Average Age (Female) | 42        | 41        | 41       |
| Households & Income  | 0.3 Miles | 0.5 Miles | 1 Mile   |
| Total Households     | 280       | 1,199     | 3,657    |
| # of Persons per HH  | 1.9       | 2         | 2.1      |
| Average HH Income    | \$48,174  | \$49,736  | \$55,417 |
|                      |           |           |          |

Demographics data derived from AlphaMap