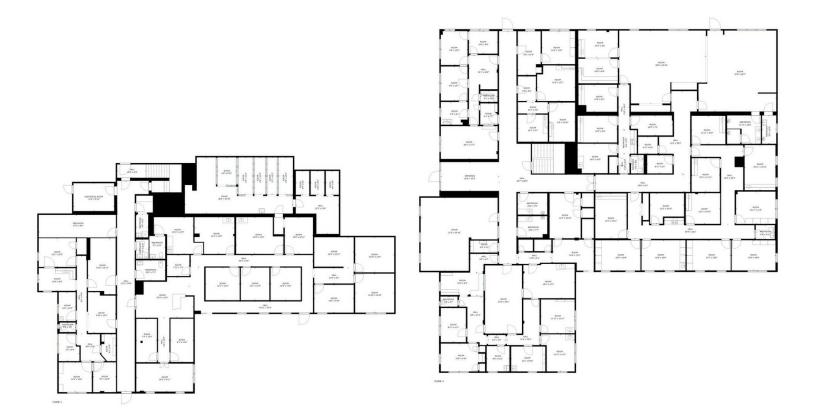

#### **Property Overview**

+/- 24657 SF two (2) story medical office is available for lease and can be subdivided. The lease rate of this space is \$11.50 SF/Yr and is a modified gross lease. This building features a reception area, private office space, conference room, lab room, exam rooms and an elevator service between the two (2) floors. All bathrooms are handicapped equipped and the interior has fresh paint. Ample parking is available for employees & visitors as there are approximately 170 parking spaces.

Call listing Broker for more information, questions or showings: 706-562-3616 | 706-660-5418 office

GROSS INTERNAL AREA
FLOOR 1: 7081 sq. ft, FLOOR 2: 11906 sq. ft
TOTAL: 18988 sq. ft
SIZES AND DIMENSIONS ARE APPROXIMATE, ACTUAL MAY VARY.