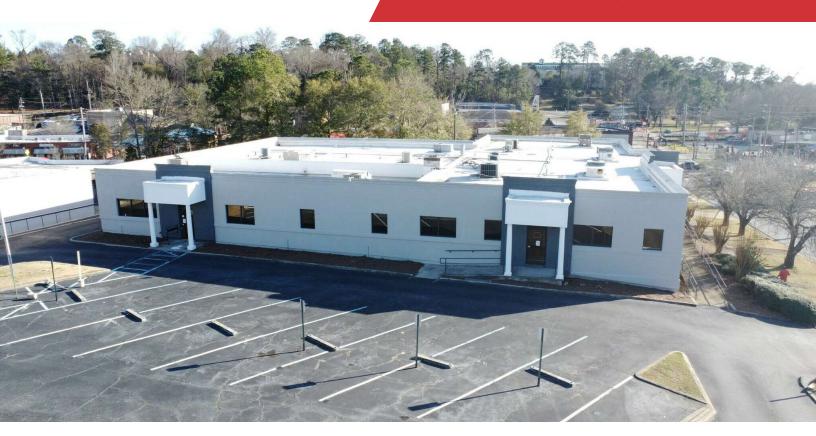

# Former VA Medical Office

1310 13th Avenue Columbus, Georgia 31901

## **Property Highlights**

- Located in Midtown
- +/- 24.657 SF: Can be Subdivided
- · Modified Gross Lease: \$11.50 SF/Yr
- Reception, private office space, lab room, exam rooms, bathrooms that are handicapped equipped, elevator service between two (2) floors, and conference room
- Ample Parking: Approximately 170 Spaces

#### **Property Overview**

+/- 24657 SF two (2) story medical office is available for lease and can be subdivided. The lease rate of this space is \$11.50 SF/Yr and is a modified gross lease. This building features a reception area, private office space, conference room, lab room, exam rooms and an elevator service between the two (2) floors. All bathrooms are handicapped equipped and the interior has fresh paint. Ample parking is available for employees & visitors as there are approximately 170 parking spaces.