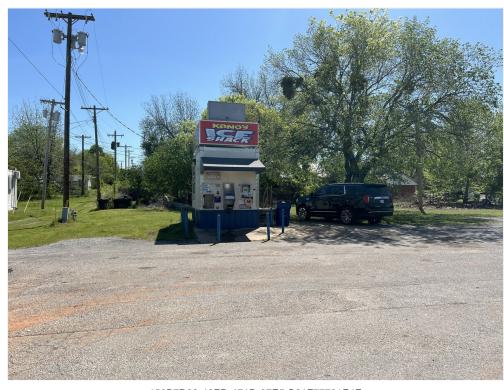

102 N Highway 81, Duncan, OK 73533

Price: \$295,000

102 N Highway 81, Duncan, OK 73533

Prime Opportunity for Restaurant/ Fast food or Commercial use. This property is zoned C-4 General Commercial. Lot size of Highway frontage is .28 acres with 141 foot of frontage. This space is priced at \$220,000. The home to the rear is zoned R-1 with a lot size of .16 acres. Small 1096 sq ft home on site with a shop in rear. Total assessed acres between two lots is .44. Second lot being offered for \$75,000 as an additional land purchase with sale and will need to be re-zoned for commercial use if applicable.

## Property Photos

FB943A29-6F08-43C7-95EA-956DE842E5FF

1CCB4B6A-C5C5-43C8-8340-66D266184CBD

102 N Highway 81, Duncan, OK 73533