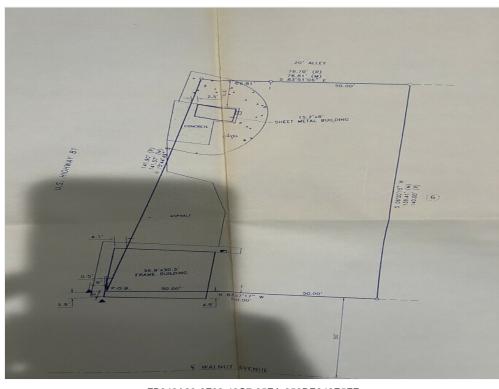

102 N Highway 81, Duncan, OK 73533

Price: \$295,000

102 N Highway 81, Duncan, OK 73533

Prime Opportunity for Restaurant/ Fast food or Commercial use. This property is zoned C-4 General Commercial. Lot size of Highway frontage is .28 acres with 141 foot of frontage. This space is priced at \$220,000. The home to the rear is zoned R-1 with a lot size of .16 acres. Small 1096 sq ft home on site with a shop in rear. Total assessed acres between two lots is .44. Second lot being offered for \$75,000 as an additional land purchase with sale and will need to be re-zoned for commercial use if applicable.