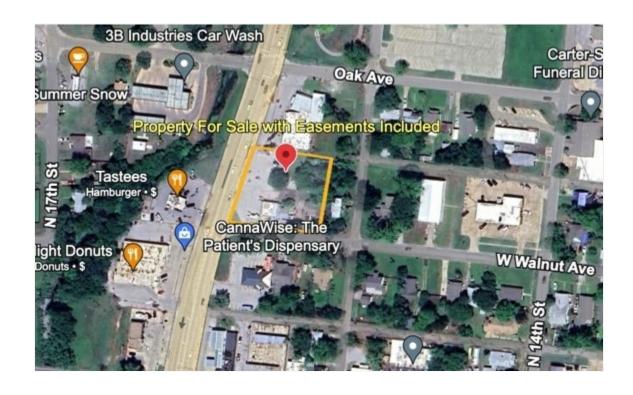

102 N Highway 81, Duncan, OK 73533

Price: \$295,000

102 N Highway 81, Duncan, OK 73533

Prime Opportunity for Restaurant/ Fast food or Commercial use. This property is zoned C-4 General Commercial. Lot size of Highway frontage is .28 acres with 141 foot of frontage. This space is priced at \$220,000. The home to the rear is zoned R-1 with a lot size of .16 acres. Small 1096 sq ft home on site with a shop in rear. Total assessed acres between two lots is .44. Second lot being offered for \$75,000 as an additional land purchase with sale and will need to be re-zoned for commercial use if applicable.

Heavy Traffic Area Close to Downtown and High School

Andrea Moore andream@cscpok.com (405) 276-2727

Cummins Setters Commercial Partners LLC 1008 SW C Ave Lawton, OK 73501

102 N Highway 81, Duncan, OK 73533

102 N Highway 81, Duncan, OK 73533