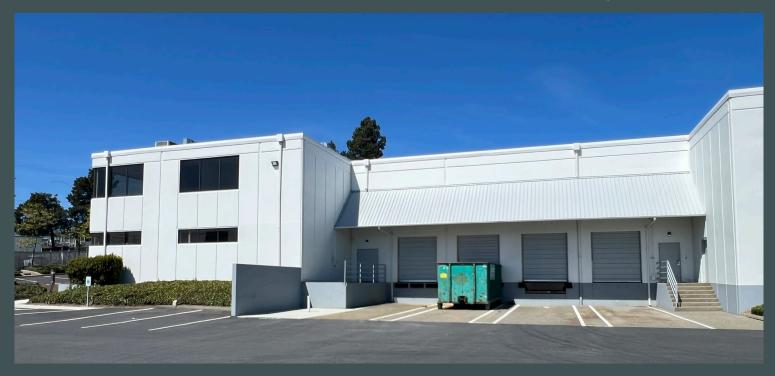

# **Property Information**

- + ±12,300 SF shell inclusive of:
  - ±6,500 SF 24' clear height warehouse
  - ±3,500 SF 9' clear height warehouse/production space
  - ±2,300 SF 1st floor office
  - ±5,700 SF 2nd floor office
- + Flexible office arrangements available

- + Fully demised warehouse
- + 4 dock-high doors, 2 with in-pit levelers
- + ±100' truck court
- + Flexible term, master lease runs through September 30, 2033
- + \$0.90 blended, gross