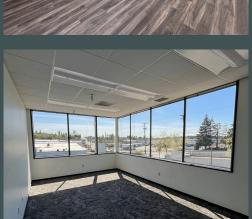

# 3003 South Pine Street

3003 S Pine St Tacoma, WA 98409 www.cbre.com/tacoma



# **Property Information**

- + ±12,300 SF shell inclusive of:
  - ±6,500 SF 24' clear height warehouse
  - ±3,500 SF 9' clear height warehouse/production space
  - ±2,300 SF 1st floor office
  - ±5,700 SF 2nd floor office
- + Flexible office arrangements available

- + Fully demised warehouse
- + 4 dock-high doors, 2 with in-pit levelers
- + ±100' truck court
- + Flexible term, master lease runs through September 30, 2033
- + \$0.90 blended, gross



# Floor Plan & Space

#### First Floor









## Second Floor



## **Contact Us**

#### **Monte Decker**

Senior Vice President +1 253 596 0041 monte.decker@cbre.com

#### **Chris Cowles**

First Vice President +1 253 596 0048 chris.cowles@cbre.com

#### CBRE, Inc.

710 Market Street Tacoma, WA 98402

© 2024 CBRE, Inc. All rights reserved. This information has been obtained from sources believed reliable, but has not been verified for accuracy or completeness. You should conduct a careful, independent investigation of the property and verify all information. Any reliance on this information is solely at your own risk. CBRE and the CBRE logo are service marks of CBRE, Inc. All other marks displayed on this document are the property of their respective owners, and the use of such logos does not imply any affiliation with or endorseme