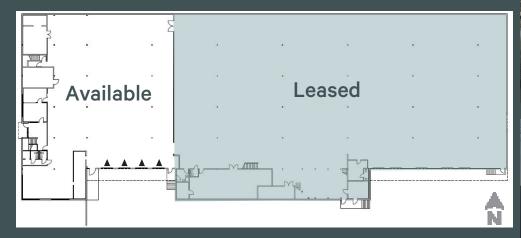

# 3003 South Pine Street

3003 S Pine St Tacoma, WA 98409 www.cbre.com/tacoma



# **Property Information**

- + ±12,300 SF shell inclusive of:
  - ±6,500 SF 24' clear height warehouse
  - ±3,500 SF 9' clear height warehouse/production space
  - ±2,300 SF 1st floor office
  - ±5,700 SF 2nd floor office
- + Flexible office arrangements available

- + Fully demised warehouse
- + 4 dock-high doors, 2 with in-pit levelers
- + ±100' truck court
- + Flexible term, master lease runs through September 30, 2033
- + \$0.90 blended, gross



# Floor Plan & Space

#### First Floor









## Second Floor



## **Contact Us**

#### **Monte Decker**

Senior Vice President +1 253 596 0041 monte.decker@cbre.com

#### **Chris Cowles**

First Vice President +1 253 596 0048 chris.cowles@cbre.com

#### CBRE, Inc.

710 Market Street Tacoma, WA 98402

© 2024 CBRE, Inc. All rights reserved. This information has been obtained from sources believed reliable, but has not been verified for accuracy or completeness. You should conduct a careful, independent investigation of the property and verify all information. Any reliance on this information is solely at your own risk. CBRE and the CBRE logo are service marks of CBRE, Inc. All other marks displayed on this document are the property of their respective owners, and the use of such logos does not imply any affiliation with or end