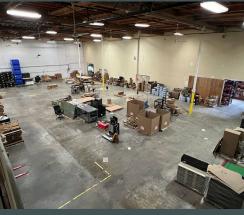

# **Property Information**

- + ±12,300 SF shell inclusive of:
  - ±6,500 SF 24' clear height warehouse
  - ±3,500 SF 9' clear height warehouse/production space
  - ±2,300 SF 1st floor office
  - ±5,700 SF 2nd floor office
- + Flexible office arrangements available

- + Fully demised warehouse
- + 4 dock-high doors, 2 with in-pit levelers
- + ±100' truck court
- + Flexible term, master lease runs through September 30, 2033
- + \$0.90 blended, gross