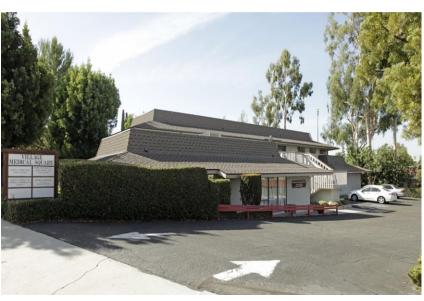

## 23525 Golden Springs Drive, Diamond Bar, CA

## Village Medical Square

200 E. Del Mar Blvd., Suite 212 Pasadena, CA 91105 Office (626) 792.7500 Fax (626) 792.7502 www.insigniapmg.com

Esteban Felix (626) 792-7500 x 1003

Esteban@insigniapmg.com DRE#01406521 Located at the junction of the 60 and 57 freeways, Diamond Bar is primarily residential with shopping centers interspersed throughout the city. It is surrounded by the cities of Brea, Walnut, Chino Hills, Pomona, City of Industry.

- Well-kept Medical / Dental Building built in 1967.
- Current vacancy is two (2) Dental office.
- Walk up building with ample surface parking lot in the rear.
- This beautiful medical/ dental building is nestled against the pine trees and hills of the Diamond Bar.
- Walk to Schools, bank, shopping center and restaurants.
- Easy access to freeways and Orange and Los Angeles Counties
- This is a must see for any Medical / Dental Professional.