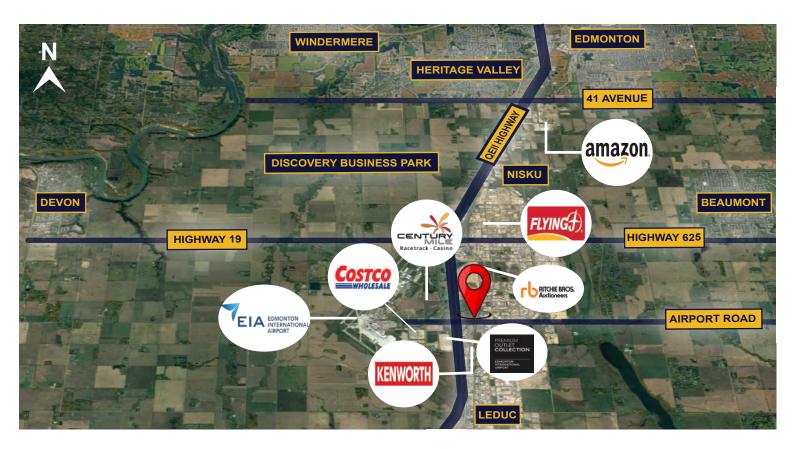

aicrecommercial.com

- High exposure location
- Prime development land near Edmonton International Airport
- Ideal for logistics, transportation, or aviation-related businesses
- Close proximity to major transportation routes, including
  QEII Highway and Airport Road
- High potential for future growth and investment due to expanding airport infrastructure
- Located in a rapidly developing industrial hub with easy access to cargo and freight services
- Ideal site for Auto/Recreational vehicle businesses