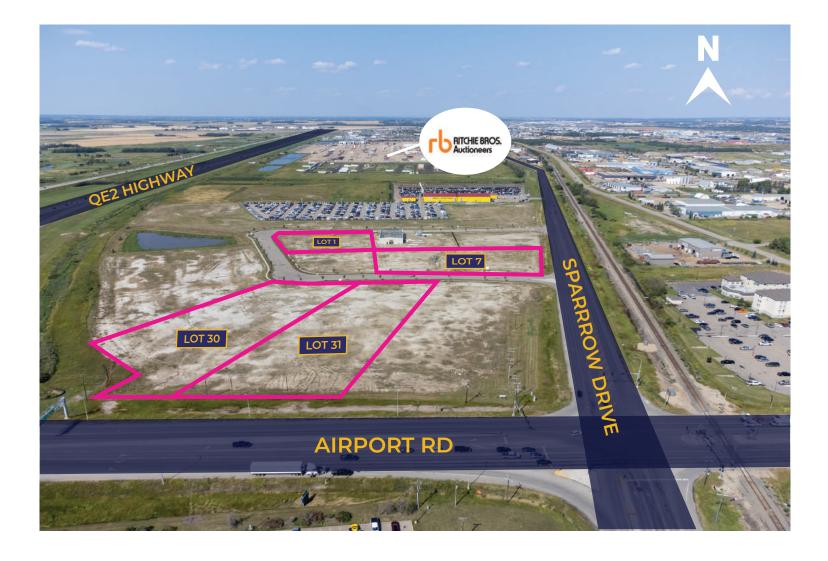

#### PROPERTY DETAILS

| Property:   | AIRPORT CROSSING                 |  |  |
|-------------|----------------------------------|--|--|
| Address:    | 11 Avenue & Sparrow Drive, Nisku |  |  |
| Site Sizes: | 1.52 to 5.46 Acres               |  |  |
| Sale Price: | \$750,000 per acre               |  |  |

#### aicrecommercial.com

Neighbourhood features:

| PLAN         | LOT                  | Address                | Size (Acres) | Price       |
|--------------|----------------------|------------------------|--------------|-------------|
| PLAN 1623601 | Block 1, Lot 30      | 203-11 Ave, Nisku      | 2.72         | \$2,040,000 |
| PLAN 1623601 | Block 1, Lot 31      | 211-11 Ave, Nisku      | 2.74         | \$2,055,000 |
| PLAN 1623601 | Block 2, Lot 1       | 203-12 Ave, Nisku      | 1.52         | \$1,140,000 |
| PLAN 2320196 | Block 2, Lot 7       | 210/216- 11 Ave, Nisku | 2.54         | \$1,905,000 |
| PLAN 1623601 | Block 1, Lot 31 + 32 | 203/211-11 Ave, Nisku  | 5.46         | \$4,095,000 |