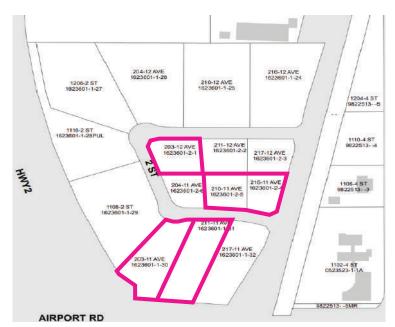

#### aicrecommercial.com

Neighbourhood features:

| PLAN         | LOT                  | Address                | Size (Acres) | Price       |
|--------------|----------------------|------------------------|--------------|-------------|
| PLAN 1623601 | Block 1, Lot 30      | 203-11 Ave, Nisku      | 2.72         | \$2,040,000 |
| PLAN 1623601 | Block 1, Lot 31      | 211-11 Ave, Nisku      | 2.74         | \$2,055,000 |
| PLAN 1623601 | Block 2, Lot 1       | 203-12 Ave, Nisku      | 1.52         | \$1,140,000 |
| PLAN 2320196 | Block 2, Lot 7       | 210/216- 11 Ave, Nisku | 2.54         | \$1,905,000 |
| PLAN 1623601 | Block 1, Lot 31 + 32 | 203/211-11 Ave, Nisku  | 5.46         | \$4,095,000 |