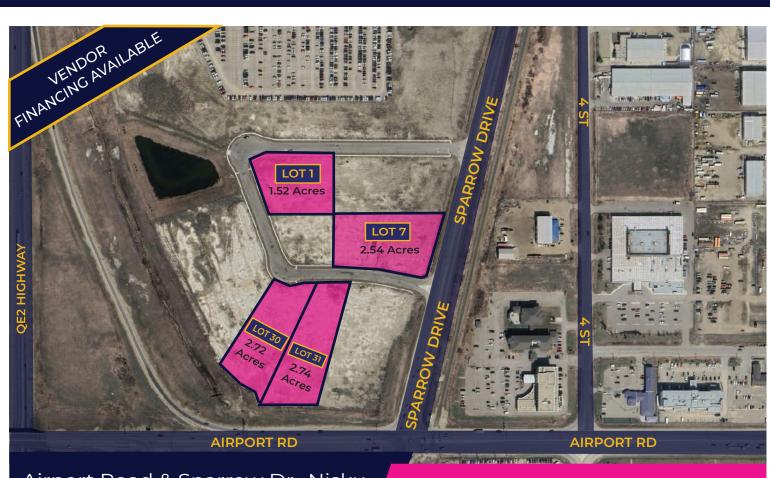

#### PROPERTY DETAILS

| Property:   | AIRPORT CROSSING                 |  |  |
|-------------|----------------------------------|--|--|
| Address:    | 11 Avenue & Sparrow Drive, Nisku |  |  |
| Site Sizes: | 1.52 to 5.46 Acres               |  |  |
| Sale Price: | \$750,000 per acre               |  |  |

#### aicrecommercial.com

Neighbourhood features:

| PLAN         | LOT                  | Address                | Size (Acres) | Price       |
|--------------|----------------------|------------------------|--------------|-------------|
| PLAN 1623601 | Block 1, Lot 30      | 203-11 Ave, Nisku      | 2.72         | \$2,040,000 |
| PLAN 1623601 | Block 1, Lot 31      | 211-11 Ave, Nisku      | 2.74         | \$2,055,000 |
| PLAN 1623601 | Block 2, Lot 1       | 203-12 Ave, Nisku      | 1.52         | \$1,140,000 |
| PLAN 2320196 | Block 2, Lot 7       | 210/216- 11 Ave, Nisku | 2.54         | \$1,905,000 |
| PLAN 1623601 | Block 1, Lot 31 + 32 | 203/211-11 Ave, Nisku  | 5.46         | \$4,095,000 |