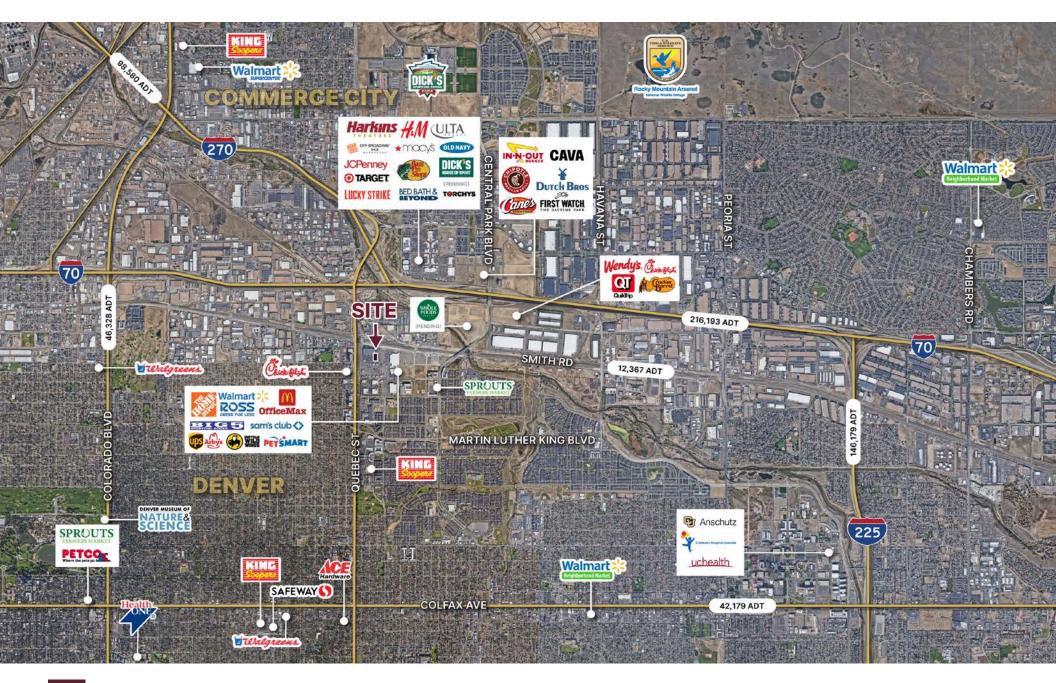

# **Quebec Square**

3890 QUEBEC ST DENVER, CO 80238

# **Property Details**

- 4,428 SF building for sale or lease, former urgent care, can be demised
- Prime retail area surrounded by restaurants, shops, and services, driving high foot traffic and visibility
- Easy access to I-70 and proximity to downtown Denver and Central Park
- Join Walmart, Home Depot, Sam's Club and other national retailers

## **TRAFFIC COUNTS**

- 1-70 EAST OF QUEBEC ST 155,000 ADT (ESRI 2022)
- SMITH RD WEST OF QUEBEC ST 5,901 ADT (ESRI 2021)
- QUEBEC ST NORTH OF SMITH RD 58,000 ADT (ESRI 2022)
- QUEBEC ST SOUTH OF SMITH RD 41,586 ADT (ESRI 2018)