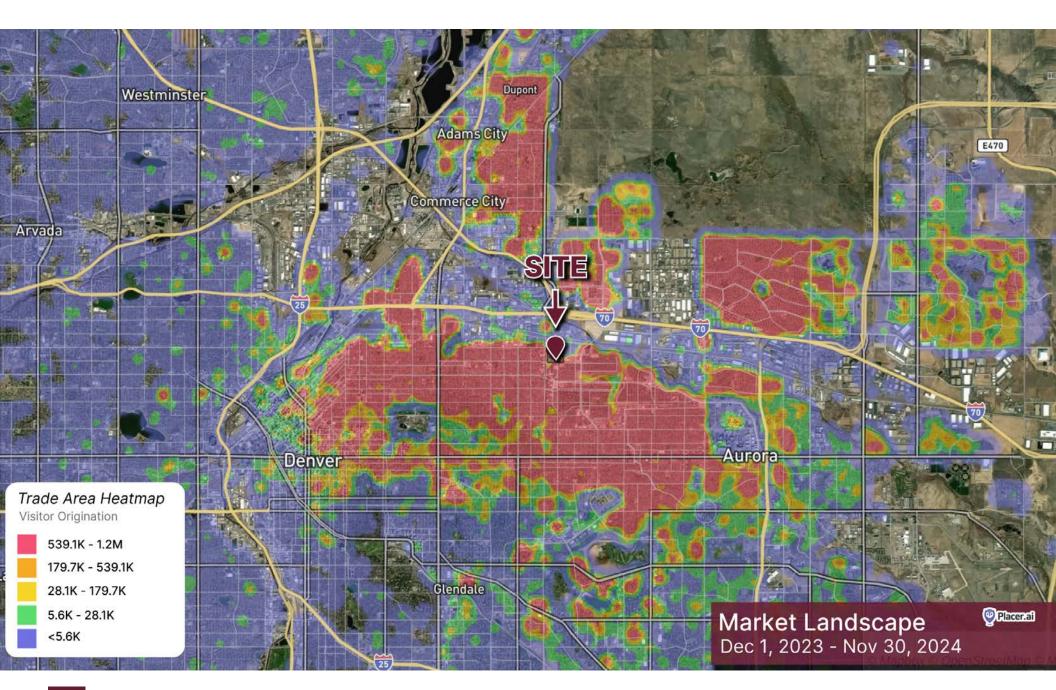

### **DEMOGRAPHICS**

| TOTAL<br>POPULATION      | 1M   | 11,628    |
|--------------------------|------|-----------|
|                          | 3M   | 121,920   |
|                          | 5M   | 383,472   |
|                          | 1M   | \$168,293 |
| AVERAGE<br>ANNUAL INCOME | 3M   | \$155,629 |
|                          | 5M   | \$132,313 |
| •                        | 11.4 | 15144     |
|                          | 1M   | 15,144    |
| DAYTIME<br>POPULATION    | 3M   | 78,042    |
|                          | 5M   | 266,120   |
|                          |      |           |

SOURCE: ESRI 2024