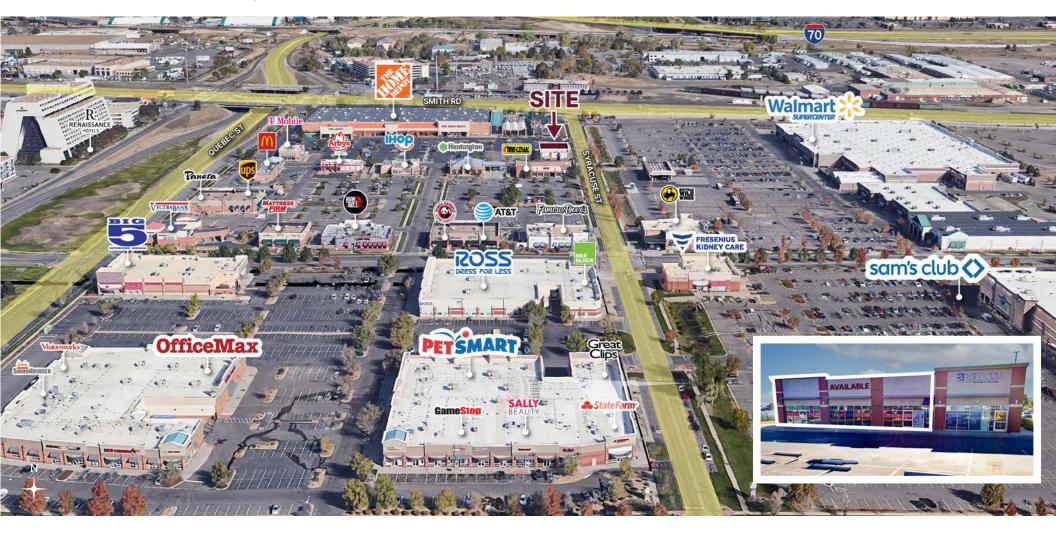

# **Quebec Square**

3890 QUEBEC ST DENVER, CO 80238

# **Property Details**

- 4,428 SF building for sale or lease, former urgent care, can be demised
- Prime retail area surrounded by restaurants, shops, and services, driving high foot traffic and visibility
- Easy access to I-70 and proximity to downtown Denver and Central Park
- Join Walmart, Home Depot, Sam's Club and other national retailers