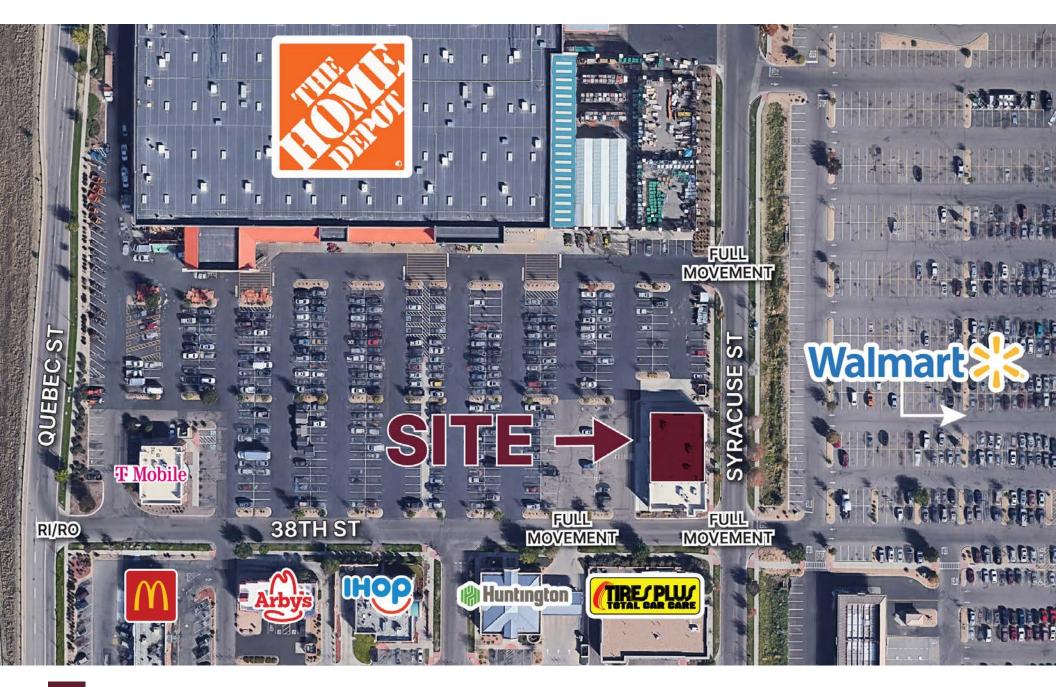

# **Quebec Square**

3890 QUEBEC ST DENVER, CO 80238

# **Property Details**

- 4,428 SF building for sale or lease, former urgent care, can be demised
- Prime retail area surrounded by restaurants, shops, and services, driving high foot traffic and visibility
- Easy access to I-70 and proximity to downtown Denver and Central Park
- Join Walmart, Home Depot, Sam's Club and other national retailers