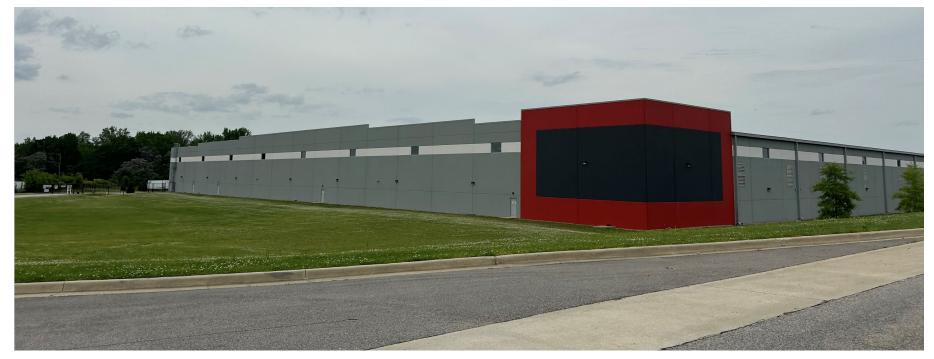

# **3100 Beehive Road**

#### Auburn, Alabama 36832

### **Property Features**

- + Class **A** Warehouse
- + Up to **200,000 SF** (can be subdivided)
- + 32' Clear Height
- + LED Lights
- + Existing IT infrastructure

- + Trailer parking available
- + Built in 2019
- + **16** dock high doors (all with pit leveler and full dock equipment)
  - Existing cutouts for additional doors
- + 1 drive in door

- + 50'x54' columns with 70' speed bay
- + Existing controlled access to the lot and facility
- + Master Lease Expiration: October 2034
- + Contact Broker for Pricing

Auburn, AL 36832