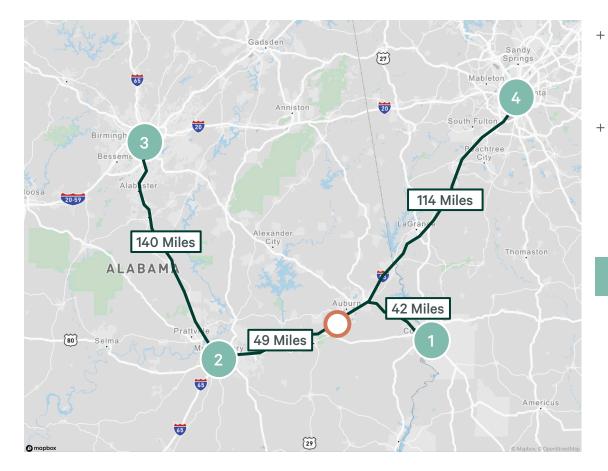

# **Property Location**

# Auburn, Alabama

- Auburn is located along Interstate 85 situated at the intersection of 4 major metros
- The world's busiest and most efficient airport, Hartsfield Jackson International Airport, is located 1.5 hours away

#### DISTANCE TO MAJOR CITIES

| Columbus   | 42.5 Miles |
|------------|------------|
| Montgomery | 49.1 Miles |
| Birmingham | 105 Miles  |
| Atlanta    | 114 Miles  |

© 2024 CBRE, Inc. All rights reserved. This information has been obtained from sources believed reliable but has not been verified for accuracy or completeness. CBRE, Inc. makes no guarantee, representation or warranty and accepts no responsibility or liability as to the accuracy, completeness, or reliability of the information contained herein. You should conduct a careful, independent investigation of the property and verify all information. Any reliance on this information is solely at your own risk. CBRE and the CBRE logo are service marks of CBRE, Inc. All other marks displayed on this document are the property of their respective owners, and the use of such marks does not imply any affiliation with or endorsement of CBRE. Photos herein are the property of their respective owners. Use of these images without the express written consent of the owner is prohibited.