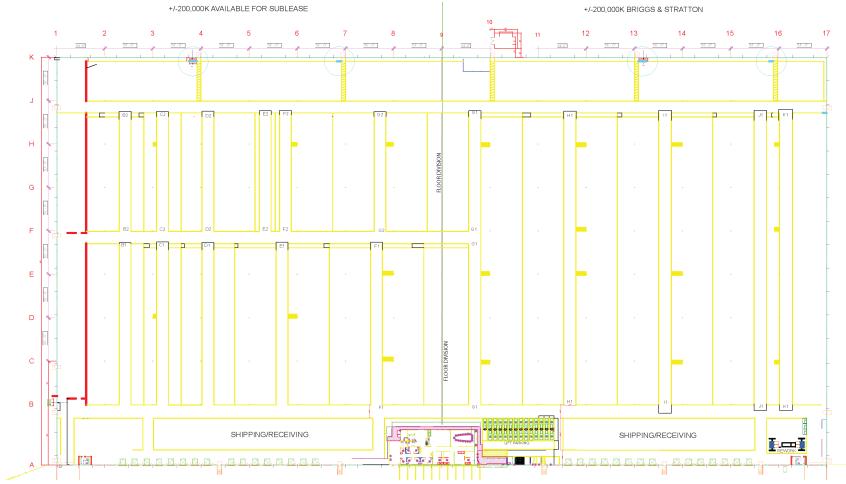

# **3100 Beehive Road**

#### Auburn, Alabama 36832



### **Property Features**

- + Class **A** Warehouse
- + Up to **200,000 SF** (can be subdivided)
- + 32' Clear Height
- + LED Lights
- + Existing IT infrastructure

- + Trailer parking available
- + Built in 2019
- + **16** dock high doors (all with pit leveler and full dock equipment)
  - Existing cutouts for additional doors
- + 1 drive in door

- + 50'x54' columns with 70' speed bay
- + Existing controlled access to the lot and facility
- + Master Lease Expiration: October 2034
- + Contact Broker for Pricing

Auburn, AL 36832

# Site Plan



## **Contact Us**

#### **Philip Yost**

Senior Vice President +1 205 262 4701 philip.yost@cbre.com



# **Property Photos**



© 2024 CBRE, Inc. All rights reserved. This information has been obtained from sources believed reliable but has not been verified for accuracy or completeness. CBRE, Inc. makes no guarantee, representation or warranty and accepts no responsibility or liability as to the accuracy, completeness, or reliability of the information contained herein. You should conduct a careful, independent investigation of the property and verify all information. Any reliance on this information is solely at your own risk. CBRE and the CBRE logo are service marks of CBRE, Inc. All other marks displayed on this document are the property of their respective owners, and the use of suc