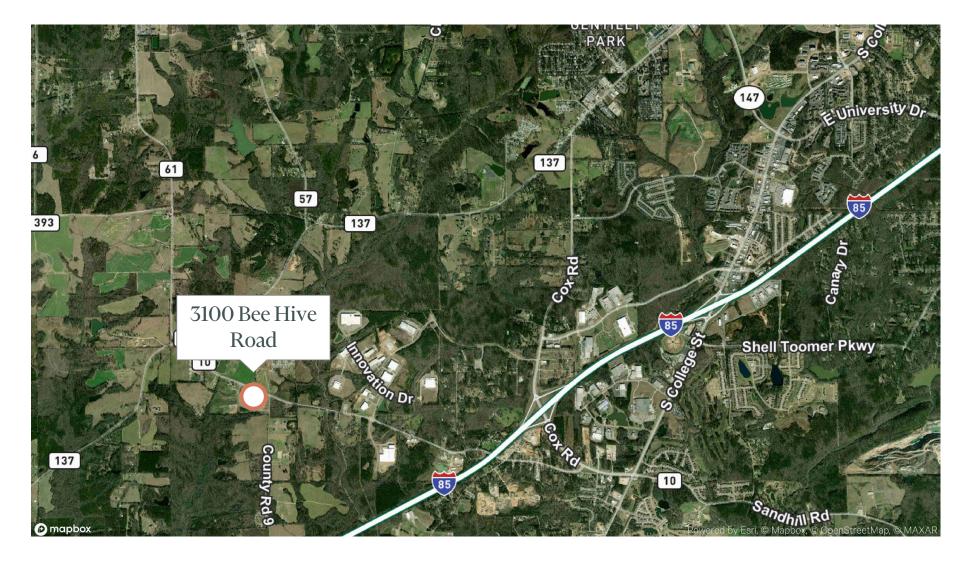

# **Property Location**

# Auburn, Alabama

- Auburn is located along Interstate 85 situated at the intersection of 4 major metros
- The world's busiest and most efficient airport, Hartsfield Jackson International Airport, is located 1.5 hours away

#### DISTANCE TO MAJOR CITIES

| Columbus   | 42.5 Miles |
|------------|------------|
| Montgomery | 49.1 Miles |
| Birmingham | 105 Miles  |
| Atlanta    | 114 Miles  |

© 2024 CBRE, Inc. All rights reserved. This information has been obtained from sources believed reliable but has not been verified for accuracy or completeness. CBRE, Inc. makes no guarantee, representation or warranty and accepts no responsibility or liability as to the accuracy, completeness, or reliability of the information contained herein. You should conduct a careful, independent investigation of the property and verify all information. Any reliance on this information is solely at your own risk. CBRE and the CBRE logo are service marks of CBRE, Inc. All other marks displayed on this document are the property of their respective owners, and the use of such marks does not imply any affiliation with or endorsement of CBRE. Photos herein are the property of their respective owners. Use of these images without the express written consent of the owner is prohibited.