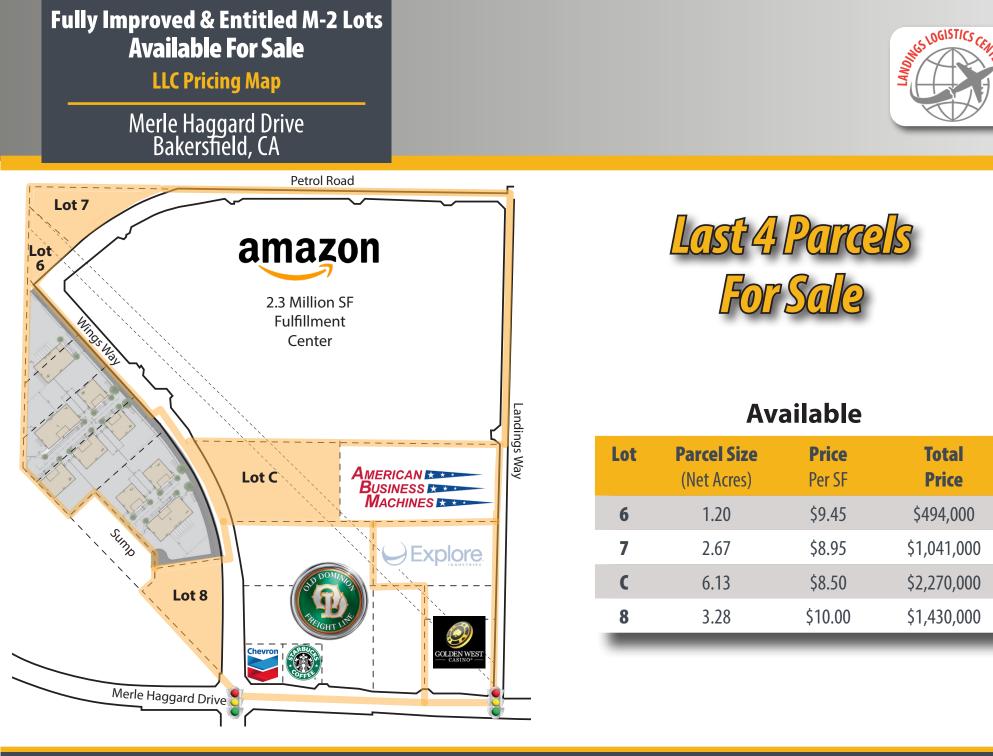

## AVAILABLE For Sale

Fully Improved & Entitled M-2 Lots

#8

#7

#6

amazon

**Petrol Road** 

## **Property Details**

- Hwy. 99 and I-5 link Kern County to the "megaports" of Los Angeles, Long Beach & Oakland
- Sustainable-qualified labor force and affordable housing
- LLC is supported by Meadows Field Airport
- Retail and restaurant services in the immediate trade area
- AT&T Phone/Cable Oildale Mutual Water District
- North of the River Sanitary District
- PG&E / Southern California Gas
- M-2 PD County of Kern