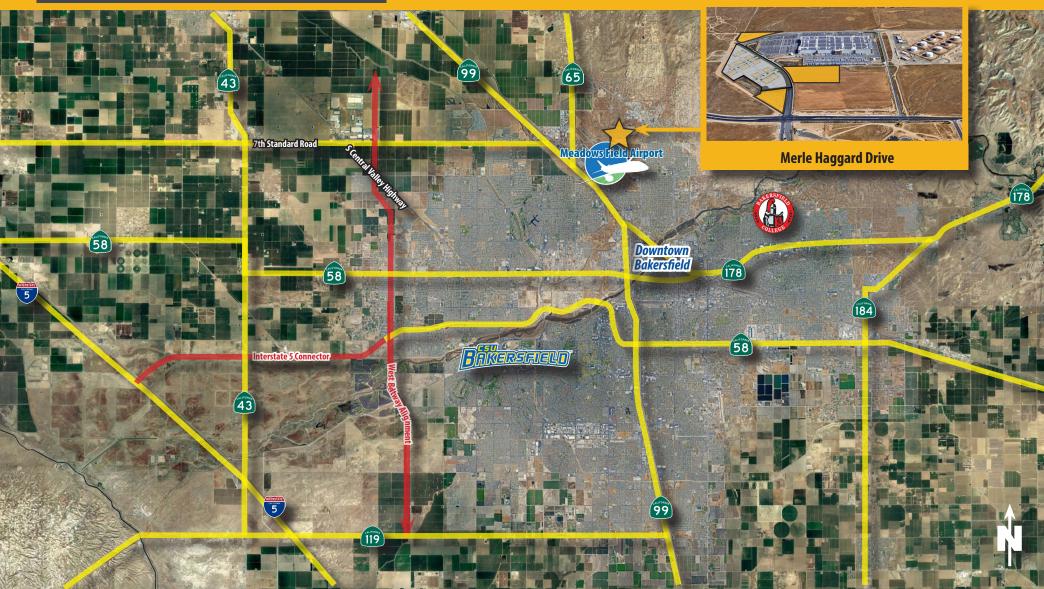

## Fully Improved & Entitled M-2 Lots Available For Sale

LLC Aerial Map

Merle Haggard Drive Bakersfield, CA

**Steve D. Adams** - Senior Vice President - 661 616 3595 - sadams@asuassociates.com - CA RE #00868370 11601 Bolthouse Drive Suite 110 - Bakersfield, CA 93311 - 661 862 5454 main - 661 862 5444 fax