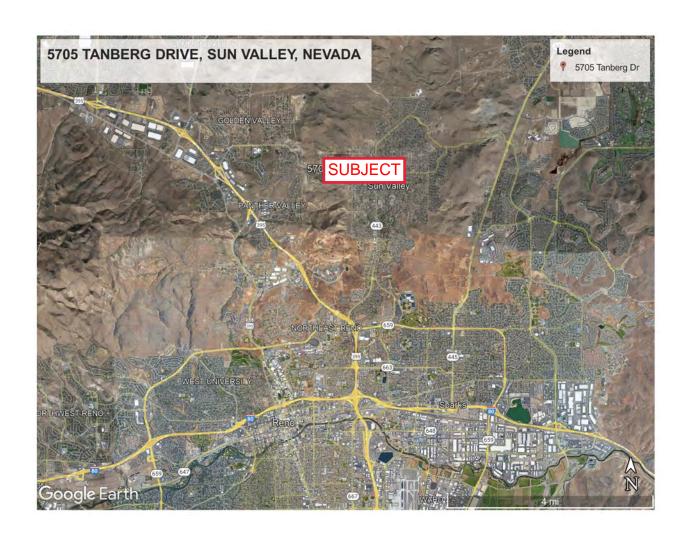

# SITE PLAN

#### 5705 TANBERG DRIVE SUN VALLEY NEVADA

November 21, 2023

This information for illustrative puroposes only. Not be used for boundary