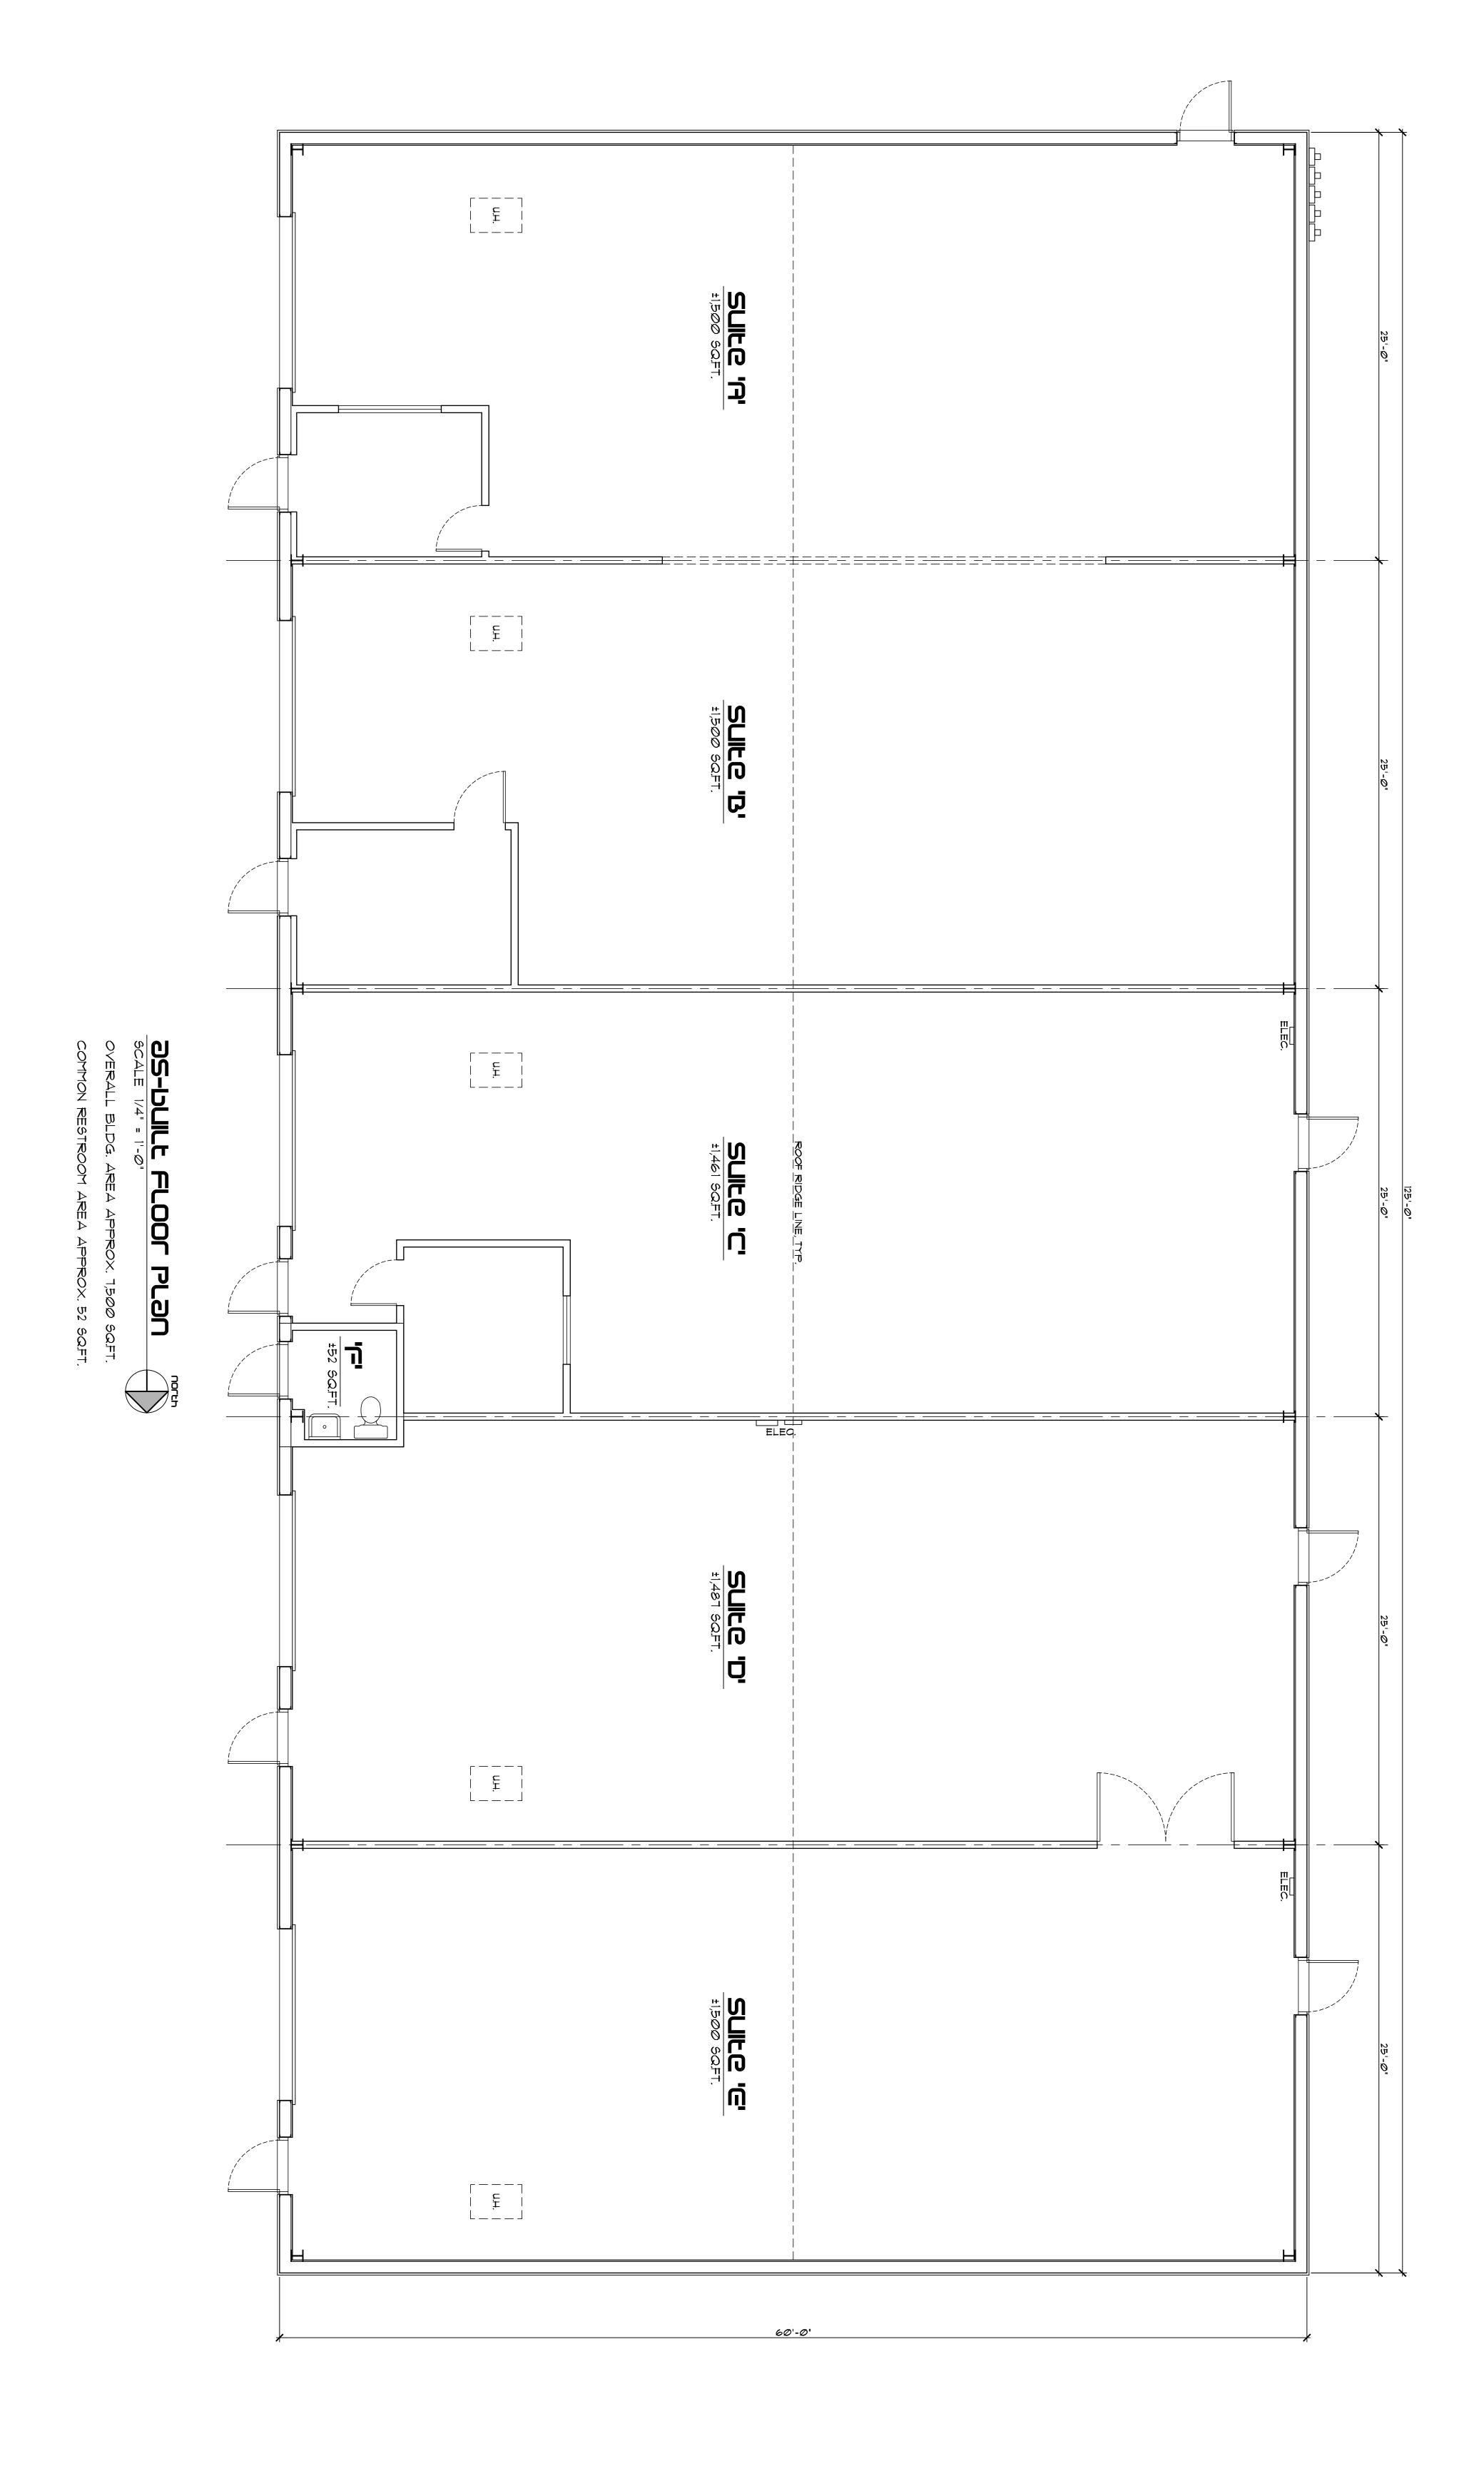

# SITE PLAN

### FOR SALE

- \$1,395,000
- +/- 7,500 SF METAL WAREHOUSE
- FREE-STANDING
- +/-.78 ACRE PARCEL
- 5 OVERHEAD DOORS (10' X 10')
- I (INDUSTRIAL) ZONING
- WASHOE COUNTY (SUN VALLEY)
- IDEAL FOR INVESTOR OR OWNER-USER
- 3 MILES TO US 395
- 5 MILES TO INTERSTATE 80
- 5 UNITS, ALL SEPARATELY METERED
- 11' TO 15' CLEAR HEIGHT EAVE TO PEAK