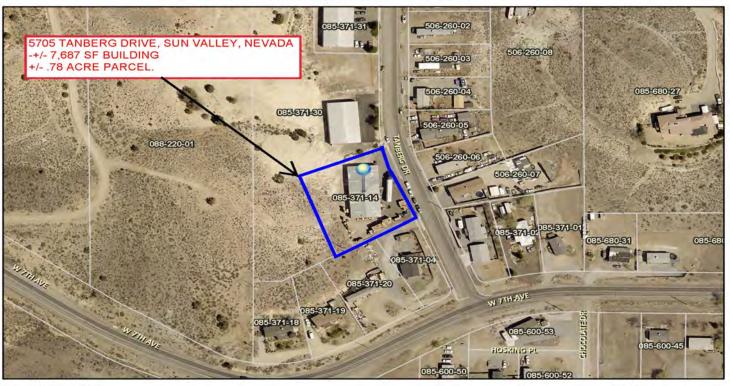

# SITE PLAN

#### 5705 TANBERG DRIVE SUN VALLEY NEVADA

November 21, 2023

This information for illustrative puroposes only. Not be used for boundary