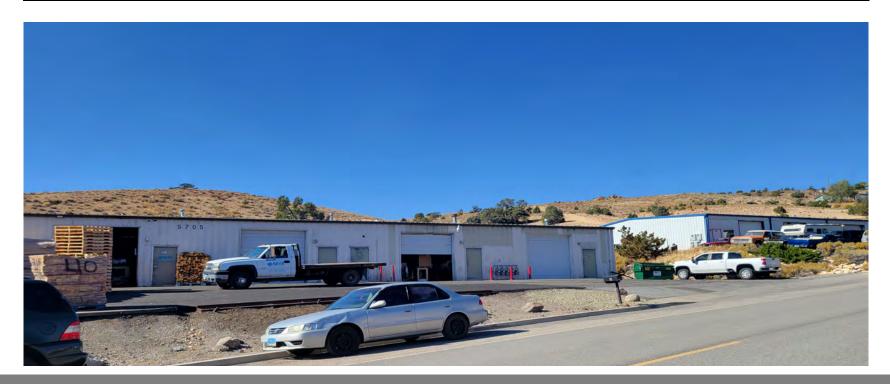

# FOR SALE

5705 TANBERG DRIVE, SUN VALLEY, NEVADA \$1,395,000

7,500 SF

.78 Acre Site

Flex Warehouse Bldg - Yard Potential

### FOR SALE

- \$1,395,000
- +/- 7,500 SF METAL WAREHOUSE
- FREE-STANDING
- +/-.78 ACRE PARCEL
- 5 OVERHEAD DOORS (10' X 10')
- I (INDUSTRIAL) ZONING
- WASHOE COUNTY (SUN VALLEY)
- IDEAL FOR INVESTOR OR OWNER-USER
- 3 MILES TO US 395
- 5 MILES TO INTERSTATE 80
- 5 UNITS, ALL SEPARATELY METERED
- 11' TO 15' CLEAR HEIGHT EAVE TO PEAK