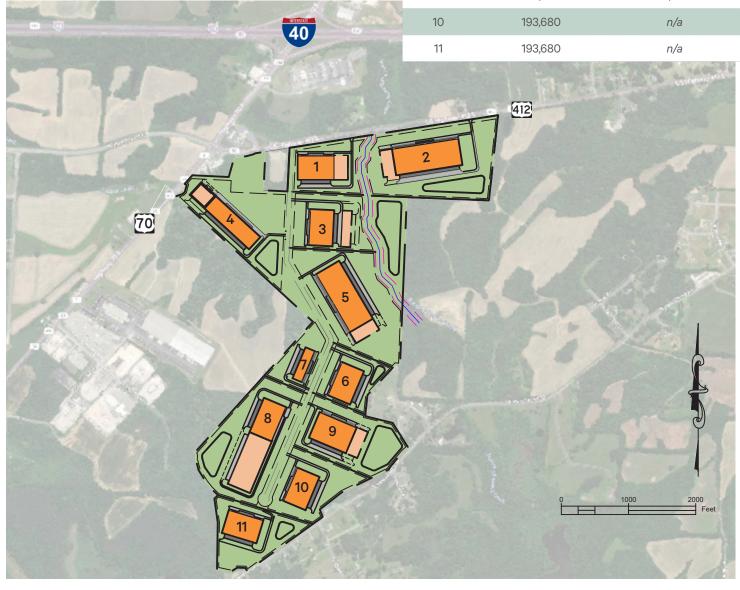

## **Building Options**

| Building             | Proposed Bldg SF                                       | Potential Expansion SF                                                                                                                                                                                                                                                                                                                                                                                                                                                                                                                                                                                                                                                                                                                                                                                                                                                                                                                                                                                                                                                                                                                                                                                                                                                                                                                                                                                                                                                                                                                                                                                                                                                                                                                                                                                                                                                                                                                                                                                                                                                                                                         |
|----------------------|--------------------------------------------------------|--------------------------------------------------------------------------------------------------------------------------------------------------------------------------------------------------------------------------------------------------------------------------------------------------------------------------------------------------------------------------------------------------------------------------------------------------------------------------------------------------------------------------------------------------------------------------------------------------------------------------------------------------------------------------------------------------------------------------------------------------------------------------------------------------------------------------------------------------------------------------------------------------------------------------------------------------------------------------------------------------------------------------------------------------------------------------------------------------------------------------------------------------------------------------------------------------------------------------------------------------------------------------------------------------------------------------------------------------------------------------------------------------------------------------------------------------------------------------------------------------------------------------------------------------------------------------------------------------------------------------------------------------------------------------------------------------------------------------------------------------------------------------------------------------------------------------------------------------------------------------------------------------------------------------------------------------------------------------------------------------------------------------------------------------------------------------------------------------------------------------------|
| 1                    | 193,680                                                | 75,000                                                                                                                                                                                                                                                                                                                                                                                                                                                                                                                                                                                                                                                                                                                                                                                                                                                                                                                                                                                                                                                                                                                                                                                                                                                                                                                                                                                                                                                                                                                                                                                                                                                                                                                                                                                                                                                                                                                                                                                                                                                                                                                         |
| 2                    | 400,000                                                | 75,000                                                                                                                                                                                                                                                                                                                                                                                                                                                                                                                                                                                                                                                                                                                                                                                                                                                                                                                                                                                                                                                                                                                                                                                                                                                                                                                                                                                                                                                                                                                                                                                                                                                                                                                                                                                                                                                                                                                                                                                                                                                                                                                         |
| 3                    | 193,680                                                | 75,000                                                                                                                                                                                                                                                                                                                                                                                                                                                                                                                                                                                                                                                                                                                                                                                                                                                                                                                                                                                                                                                                                                                                                                                                                                                                                                                                                                                                                                                                                                                                                                                                                                                                                                                                                                                                                                                                                                                                                                                                                                                                                                                         |
| 4                    | 225,000                                                | 75,000                                                                                                                                                                                                                                                                                                                                                                                                                                                                                                                                                                                                                                                                                                                                                                                                                                                                                                                                                                                                                                                                                                                                                                                                                                                                                                                                                                                                                                                                                                                                                                                                                                                                                                                                                                                                                                                                                                                                                                                                                                                                                                                         |
| 5                    | 400,000                                                | 75,000                                                                                                                                                                                                                                                                                                                                                                                                                                                                                                                                                                                                                                                                                                                                                                                                                                                                                                                                                                                                                                                                                                                                                                                                                                                                                                                                                                                                                                                                                                                                                                                                                                                                                                                                                                                                                                                                                                                                                                                                                                                                                                                         |
| 6                    | 193,680                                                | n/a                                                                                                                                                                                                                                                                                                                                                                                                                                                                                                                                                                                                                                                                                                                                                                                                                                                                                                                                                                                                                                                                                                                                                                                                                                                                                                                                                                                                                                                                                                                                                                                                                                                                                                                                                                                                                                                                                                                                                                                                                                                                                                                            |
| 7                    | 100,000                                                | n/a                                                                                                                                                                                                                                                                                                                                                                                                                                                                                                                                                                                                                                                                                                                                                                                                                                                                                                                                                                                                                                                                                                                                                                                                                                                                                                                                                                                                                                                                                                                                                                                                                                                                                                                                                                                                                                                                                                                                                                                                                                                                                                                            |
| 8                    | 200,000                                                | 300,000                                                                                                                                                                                                                                                                                                                                                                                                                                                                                                                                                                                                                                                                                                                                                                                                                                                                                                                                                                                                                                                                                                                                                                                                                                                                                                                                                                                                                                                                                                                                                                                                                                                                                                                                                                                                                                                                                                                                                                                                                                                                                                                        |
| 9                    | 250,000                                                | 75,000                                                                                                                                                                                                                                                                                                                                                                                                                                                                                                                                                                                                                                                                                                                                                                                                                                                                                                                                                                                                                                                                                                                                                                                                                                                                                                                                                                                                                                                                                                                                                                                                                                                                                                                                                                                                                                                                                                                                                                                                                                                                                                                         |
| 10                   | 193,680                                                | n/a                                                                                                                                                                                                                                                                                                                                                                                                                                                                                                                                                                                                                                                                                                                                                                                                                                                                                                                                                                                                                                                                                                                                                                                                                                                                                                                                                                                                                                                                                                                                                                                                                                                                                                                                                                                                                                                                                                                                                                                                                                                                                                                            |
| 11                   | 193,680                                                | n/a                                                                                                                                                                                                                                                                                                                                                                                                                                                                                                                                                                                                                                                                                                                                                                                                                                                                                                                                                                                                                                                                                                                                                                                                                                                                                                                                                                                                                                                                                                                                                                                                                                                                                                                                                                                                                                                                                                                                                                                                                                                                                                                            |
| CONTRACTOR OF STREET | NAME AND ADDRESS OF THE OWNER, WHEN PARTY WAS DOING TO | THE RESIDENCE OF THE PARTY OF T |