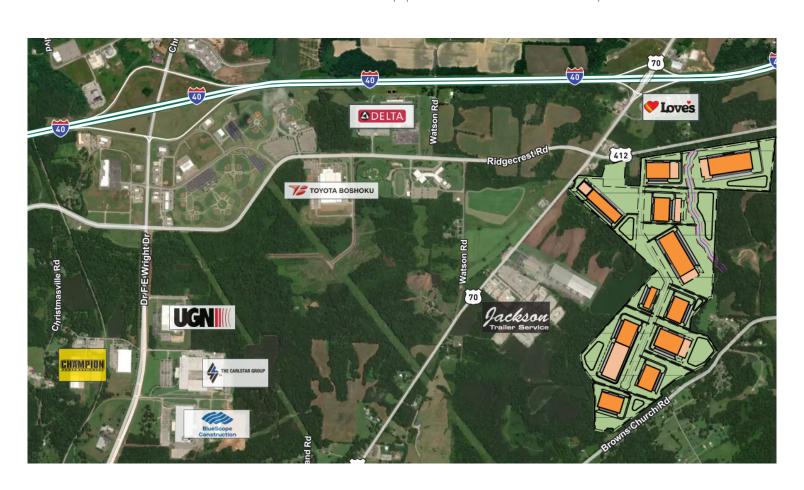

# Ross West Tennessee Industrial Park

Strategically Located Master Planned Park

Highway 412 & Highway 70 Jackson, TN www.cbre.com

# Master Planned Development Featuring High Quality Construction and Design

Ross West Tennessee Industrial Park is a master-planned industrial development consisting of 338 acres developed by H&M Development.