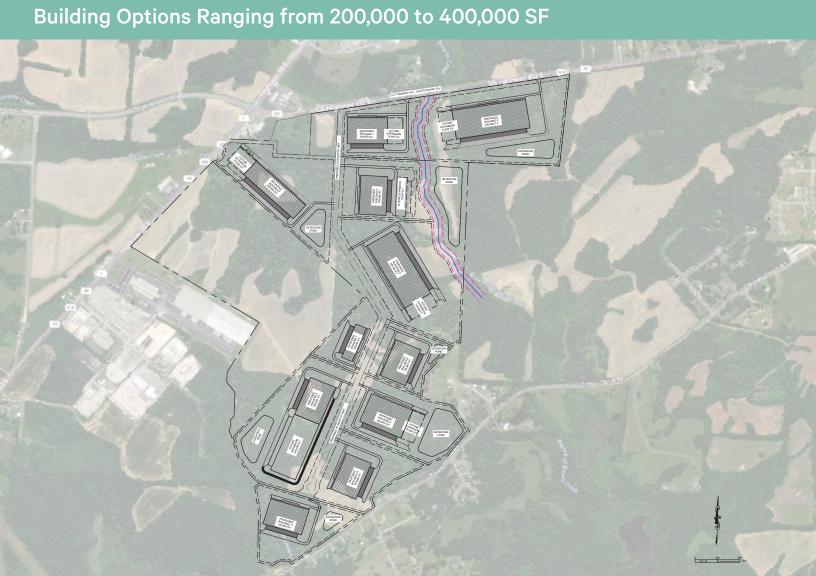

## Park Summary

- + Building options ranging from 200,000 SF 400,000 SF
- + 338 Acres Total
- + Convenient Access to I-40 and Highway 70
- + Utilities Available to Site
- + Institutional Quality Construction and Design
- + Immediate access to Interstate 40, the third longest interstate in the country
- + Approximately 40 minutes (45 miles) to Ford's Blue Oval Campus in Stanton

## **Building Options**

| Building             | Proposed Bldg SF                                       | Potential Expansion SF                                                                                                                                                                                                                                                                                                                                                                                                                                                                                                                                                                                                                                                                                                                                                                                                                                                                                                                                                                                                                                                                                                                                                                                                                                                                                                                                                                                                                                                                                                                                                                                                                                                                                                                                                                                                                                                                                                                                                                                                                                                                                                         |
|----------------------|--------------------------------------------------------|--------------------------------------------------------------------------------------------------------------------------------------------------------------------------------------------------------------------------------------------------------------------------------------------------------------------------------------------------------------------------------------------------------------------------------------------------------------------------------------------------------------------------------------------------------------------------------------------------------------------------------------------------------------------------------------------------------------------------------------------------------------------------------------------------------------------------------------------------------------------------------------------------------------------------------------------------------------------------------------------------------------------------------------------------------------------------------------------------------------------------------------------------------------------------------------------------------------------------------------------------------------------------------------------------------------------------------------------------------------------------------------------------------------------------------------------------------------------------------------------------------------------------------------------------------------------------------------------------------------------------------------------------------------------------------------------------------------------------------------------------------------------------------------------------------------------------------------------------------------------------------------------------------------------------------------------------------------------------------------------------------------------------------------------------------------------------------------------------------------------------------|
| 1                    | 193,680                                                | 75,000                                                                                                                                                                                                                                                                                                                                                                                                                                                                                                                                                                                                                                                                                                                                                                                                                                                                                                                                                                                                                                                                                                                                                                                                                                                                                                                                                                                                                                                                                                                                                                                                                                                                                                                                                                                                                                                                                                                                                                                                                                                                                                                         |
| 2                    | 400,000                                                | 75,000                                                                                                                                                                                                                                                                                                                                                                                                                                                                                                                                                                                                                                                                                                                                                                                                                                                                                                                                                                                                                                                                                                                                                                                                                                                                                                                                                                                                                                                                                                                                                                                                                                                                                                                                                                                                                                                                                                                                                                                                                                                                                                                         |
| 3                    | 193,680                                                | 75,000                                                                                                                                                                                                                                                                                                                                                                                                                                                                                                                                                                                                                                                                                                                                                                                                                                                                                                                                                                                                                                                                                                                                                                                                                                                                                                                                                                                                                                                                                                                                                                                                                                                                                                                                                                                                                                                                                                                                                                                                                                                                                                                         |
| 4                    | 225,000                                                | 75,000                                                                                                                                                                                                                                                                                                                                                                                                                                                                                                                                                                                                                                                                                                                                                                                                                                                                                                                                                                                                                                                                                                                                                                                                                                                                                                                                                                                                                                                                                                                                                                                                                                                                                                                                                                                                                                                                                                                                                                                                                                                                                                                         |
| 5                    | 400,000                                                | 75,000                                                                                                                                                                                                                                                                                                                                                                                                                                                                                                                                                                                                                                                                                                                                                                                                                                                                                                                                                                                                                                                                                                                                                                                                                                                                                                                                                                                                                                                                                                                                                                                                                                                                                                                                                                                                                                                                                                                                                                                                                                                                                                                         |
| 6                    | 193,680                                                | n/a                                                                                                                                                                                                                                                                                                                                                                                                                                                                                                                                                                                                                                                                                                                                                                                                                                                                                                                                                                                                                                                                                                                                                                                                                                                                                                                                                                                                                                                                                                                                                                                                                                                                                                                                                                                                                                                                                                                                                                                                                                                                                                                            |
| 7                    | 100,000                                                | n/a                                                                                                                                                                                                                                                                                                                                                                                                                                                                                                                                                                                                                                                                                                                                                                                                                                                                                                                                                                                                                                                                                                                                                                                                                                                                                                                                                                                                                                                                                                                                                                                                                                                                                                                                                                                                                                                                                                                                                                                                                                                                                                                            |
| 8                    | 200,000                                                | 300,000                                                                                                                                                                                                                                                                                                                                                                                                                                                                                                                                                                                                                                                                                                                                                                                                                                                                                                                                                                                                                                                                                                                                                                                                                                                                                                                                                                                                                                                                                                                                                                                                                                                                                                                                                                                                                                                                                                                                                                                                                                                                                                                        |
| 9                    | 250,000                                                | 75,000                                                                                                                                                                                                                                                                                                                                                                                                                                                                                                                                                                                                                                                                                                                                                                                                                                                                                                                                                                                                                                                                                                                                                                                                                                                                                                                                                                                                                                                                                                                                                                                                                                                                                                                                                                                                                                                                                                                                                                                                                                                                                                                         |
| 10                   | 193,680                                                | n/a                                                                                                                                                                                                                                                                                                                                                                                                                                                                                                                                                                                                                                                                                                                                                                                                                                                                                                                                                                                                                                                                                                                                                                                                                                                                                                                                                                                                                                                                                                                                                                                                                                                                                                                                                                                                                                                                                                                                                                                                                                                                                                                            |
| 11                   | 193,680                                                | n/a                                                                                                                                                                                                                                                                                                                                                                                                                                                                                                                                                                                                                                                                                                                                                                                                                                                                                                                                                                                                                                                                                                                                                                                                                                                                                                                                                                                                                                                                                                                                                                                                                                                                                                                                                                                                                                                                                                                                                                                                                                                                                                                            |
| CONTRACTOR OF STREET | NAME AND ADDRESS OF THE OWNER, WHEN PARTY WAS DOING TO | THE RESIDENCE OF THE PARTY OF T |