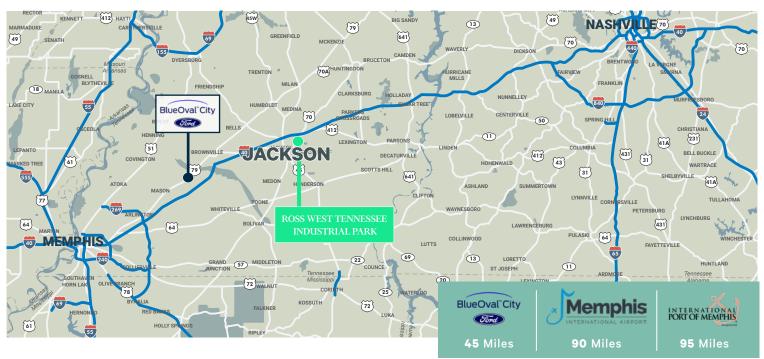

# Ross West Tennessee Industrial Park

Strategically Located Master Planned Park

Highway 412 & Highway 70 Jackson, TN www.cbre.com

## Park Summary

- + Building options ranging from 200,000 SF 400,000 SF
- + 338 Acres Total
- + Convenient Access to I-40 and Highway 70
- + Utilities Available to Site
- + Institutional Quality Construction and Design
- + Immediate access to Interstate 40, the third longest interstate in the country
- + Approximately 40 minutes (45 miles) to Ford's Blue Oval Campus in Stanton

### JACKSON, TN

Strategically positioned between Memphis and Nashville along Interstate 40, Jackson, Tennessee is the primary trade area for a thirteen (13) county region providing employment, medical care, entertainment, retail and services for an estimated 400,000 people. The area has experienced positive growth in recent years based on its low cost of living, affordable housing, and recreational opportunities. In addition to having one of the nation's lowest overall tax burdens, Jackson's economic development partners offer exceptional incentives to relocating and expanding businesses.

### **I-40** Corridor

Ross West Tennessee Industrial Park is strategically located in Jackson, Tennessee with convenient access to the I-40 Corridor, the third longest interstate in the country, connecting the population centers of Memphis, Nashville and Knoxville. With six major interstate highways, the world's second busiest cargo airport, the third largest rail center in the U.S. and the nation's fourth largest inland port found along this corridor, goods produced here can be quickly and efficiently delivered to anywhere on the globe. The region's integrated transportation network ranks as one of the best in the nation, leading Tennessee to be ranked No. 1 for Overall Infrastructure and Global Access by Area Development magazine.

- + Close Proximity to Memphis's Distribution Network:
  - Memphis International Airport, the 2nd busiest cargo airport in the world
  - FedEx World Hub, the largest sorting facility in the world
  - The 3rd largest rail center (Memphis) with five (5) Class I rail systems
  - 6 interstate highways
  - 5th largest inland port