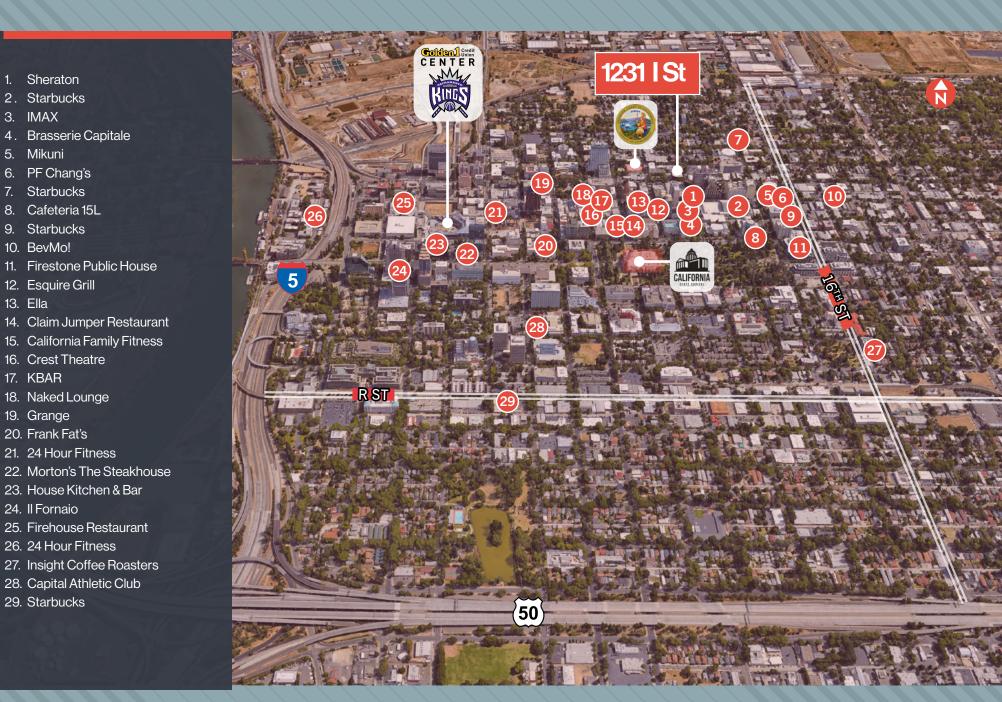

amento's Central Business District and offers close proximity to numerous amenities and many major thoroughfares. The space features 3 private offices, a work room, and open office space with abundant natural light.

High-end finishes in the lobby include Italian slate flooring, twin glass doors, and cherry wood doors and trim. There are also high-end finishes in the restrooms like tile and Granite slab counters.





Newly Remodeled ±1,485 SF Condo



Located in the Heart of Sacramento's Central Business District



Secure Enviroment



6 garages within 2 blocks of site



Asking Sale Price: \$519,750 (\$350/SF)



Walking Distance to Sacramento County Courthouse, State Capitol, Golden1 Center & DOCO



Building Size: 54,000 SF



## Suite 203 ± 1,485 SF



## **Downtown Amenities**

1.



# Twelve Three One City Center1231 | Street, Suite 203

### Sacramento, CA 95814

### CONTACTS

### **Tony Whittaker**

Senior Vice President +1916 492 6914 tony.whittaker@cbre.com Lic. 01780828

#### Nellie Cruz

Vice President +1916 492 6915 nellie.cruz@cbre.com Lic. 02086140

CBRE

© 2024 CBRE, Inc. All rights reserved. This information has been obtained from sources believed reliable but has not been verified for accuracy or completeness. You should conduct a careful, independent investigation of the property and verify all information. Any reliance on this information is solely at your own risk. CBRE and the CBRE logo are service marks of CBRE, Inc. All other marks displayed on this document are the property of their respective owners, and the use of such logos does not imply any af