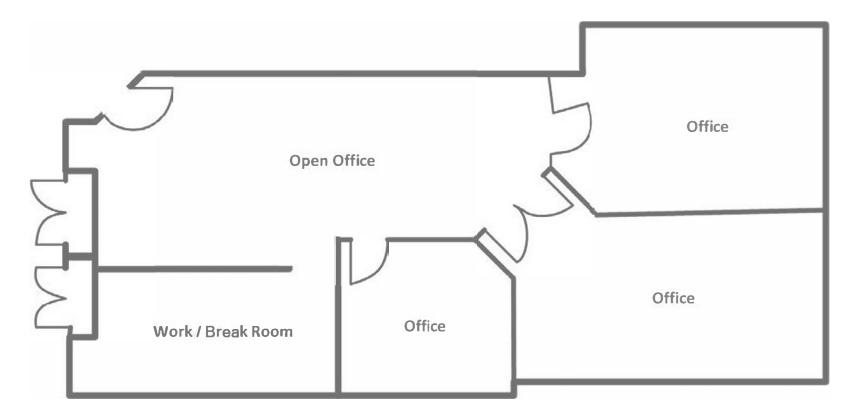

# **Property Details**

CBRE, Inc. is pleased to present a 1,485 SF office condominium for sale or lease at 1231 I Street in Downtown Sacramento.

This fully renovated Office Condo is centrally located in the heart of Sacramento's Central Business District and offers close proximity to numerous amenities and many major thoroughfares. The space features 3 private offices, a work room, and open office space with abundant natural light.

## Suite 203 ± 1,485 SF