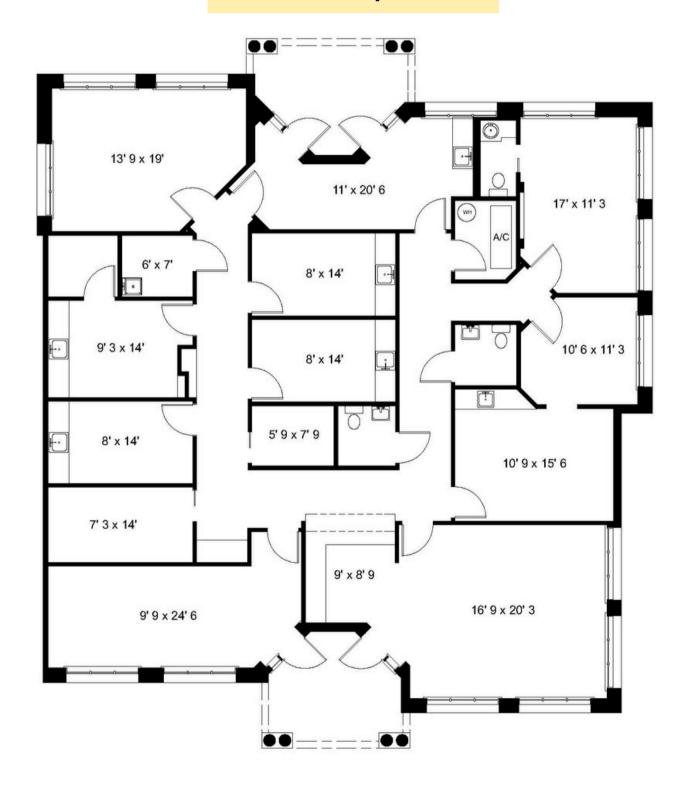

| 807 SF   | \$35 PSF  | \$11.64  | Immediately | \$3,136.54                          |
| 860  | 1     | 3,200 SF | \$32 PSF  | \$11.47  | Immediately | \$11,592.00                         |
| 870  | 4     | 3,267 SF | \$32 PSF  | \$11.29  | Immediately | \$11,785.70                         |

Beautiful medical/office suites available in established North Naples one-story professional complex. Conveniently located on 111th Avenue North (Immokalee Road), west of US41. Efficiently designed floor plan. Suite allows for building signage.

CONTACT (239) 261-3400

Tara Stokes ext. 176 tara@ipcnaples.com





#### **BUILDING 840 - FLOOR PLAN**

**SUITE 2 - 807 SF** 



#### **BUILDING 860 - FLOOR PLAN**

**SUITE 1 - 3,200 SF** 









### **BUILDING 870 - FLOOR PLAN**

**SUITE 4 - 3,267 SF** 



## COVENTRY SQUARE | 840-870 111th AVENUE N | NAPLES 34108