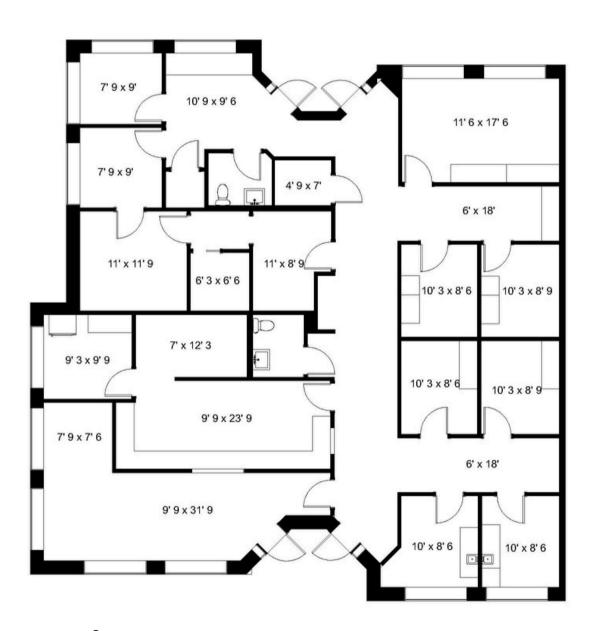

-------------|-------------------------------------|
| 840  | 2     | 807 SF   | \$35 PSF  | \$11.64  | Immediately | \$3,136.54                          |
| 860  | 1     | 3,200 SF | \$32 PSF  | \$11.47  | Immediately | \$11,592.00                         |
| 870  | 4     | 3,267 SF | \$32 PSF  | \$11.29  | Immediately | \$11,785.70                         |

Beautiful medical/office suites available in established North Naples one-story professional complex. Conveniently located on 111th Avenue North (Immokalee Road), west of US41. Efficiently designed floor plan. Suite allows for building signage.

CONTACT (239) 261-3400

Tara Stokes ext. 176 tara@ipcnaples.com





#### **BUILDING 840 - FLOOR PLAN**

**SUITE 2 - 807 SF** 



#### **BUILDING 860 - FLOOR PLAN**

**SUITE 1 - 3,200 SF** 









### **BUILDING 870 - FLOOR PLAN**

**SUITE 4 - 3,267 SF** 



## COVENTRY SQUARE | 840-870 111th AVENUE N | NAPLES 34108