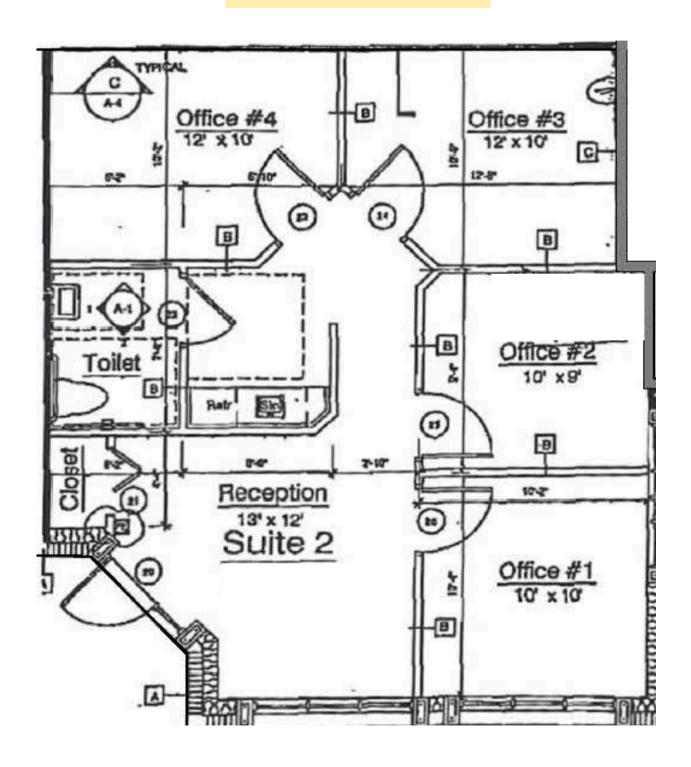

Sales Tax) |
|------|-------|----------|-----------|----------|-------------|-------------------------------------|
| 840  | 2     | 807 SF   | \$35 PSF  | \$11.64  | Immediately | \$3,136.54                          |
| 860  | 1     | 3,200 SF | \$32 PSF  | \$11.47  | Immediately | \$11,592.00                         |
| 870  | 4     | 3,267 SF | \$32 PSF  | \$11.29  | Immediately | \$11,785.70                         |

Beautiful medical/office suites available in established North Naples one-story professional complex. Conveniently located on 111th Avenue North (Immokalee Road), west of US41. Efficiently designed floor plan. Suite allows for building signage.

CONTACT (239) 261-3400

Tara Stokes ext. 176 tara@ipcnaples.com





#### **BUILDING 840 - FLOOR PLAN**

**SUITE 2 - 807 SF** 



#### **BUILDING 860 - FLOOR PLAN**

**SUITE 1 - 3,200 SF** 









### **BUILDING 870 - FLOOR PLAN**

**SUITE 4 - 3,267 SF** 



## COVENTRY SQUARE | 840-870 111th AVENUE N | NAPLES 34108