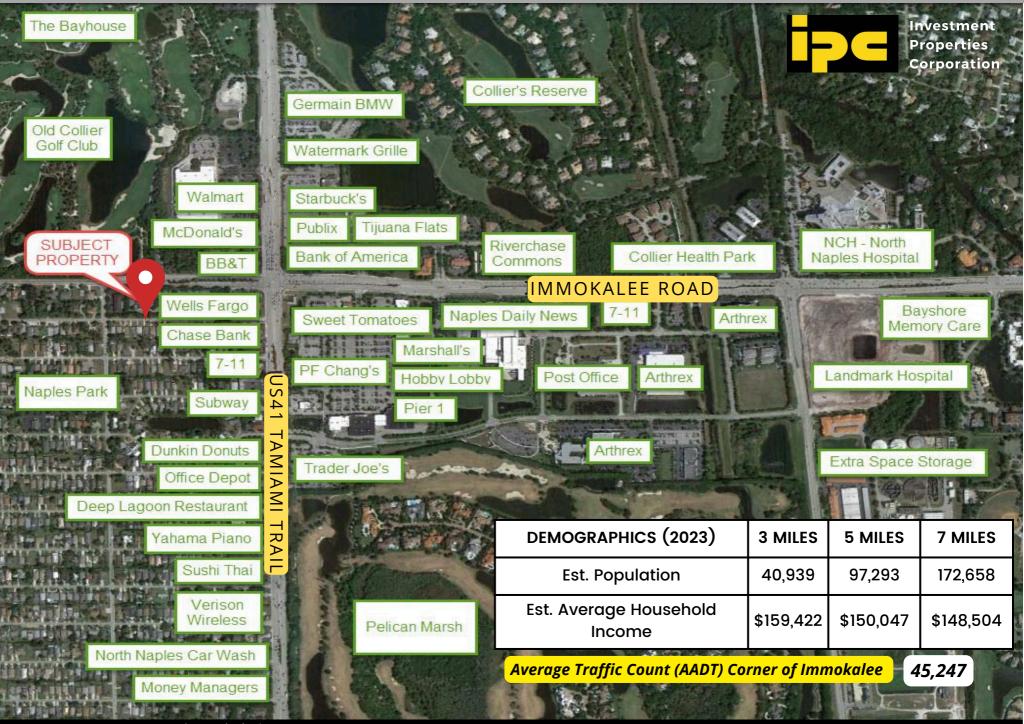

|
| 860  | 1     | 3,200 SF | \$32 PSF  | \$11.47  | Immediately | \$11,592.00                         |
| 870  | 4     | 3,267 SF | \$32 PSF  | \$11.29  | Immediately | \$11,785.70                         |

Beautiful medical/office suites available in established North Naples one-story professional complex. Conveniently located on 111th Avenue North (Immokalee Road), west of US41. Efficiently designed floor plan. Suite allows for building signage.

CONTACT (239) 261-3400

Tara Stokes ext. 176 tara@ipcnaples.com





#### **BUILDING 840 - FLOOR PLAN**

**SUITE 2 - 807 SF** 



#### **BUILDING 860 - FLOOR PLAN**

**SUITE 1 - 3,200 SF** 









### **BUILDING 870 - FLOOR PLAN**

**SUITE 4 - 3,267 SF** 



## COVENTRY SQUARE | 840-870 111th AVENUE N | NAPLES 34108