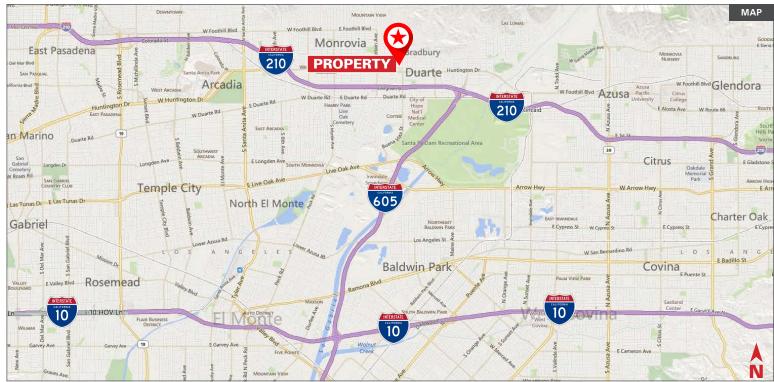

- Directly adjacent to assisted living & skilled nursing facilities
- Easy access to 210, 605 & 10 freeways
- Minutes away from City of Hope, Arcadia Methodist Hospital & Citrus Valley Medical Center
- Ample surface parking
- Monrovia Memorial Hospital is 1.3 miles away
- Methodist Hospital is 4.7 miles away