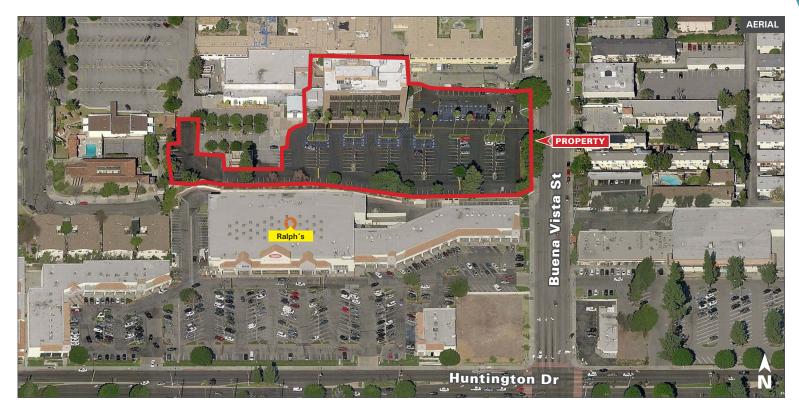

- Directly adjacent to assisted living & skilled nursing facilities
- Easy access to 210, 605 & 10 freeways
- Minutes away from City of Hope, Arcadia Methodist Hospital & Citrus Valley Medical Center
- Ample surface parking
- Monrovia Memorial Hospital is 1.3 miles away
- Methodist Hospital is 4.7 miles away