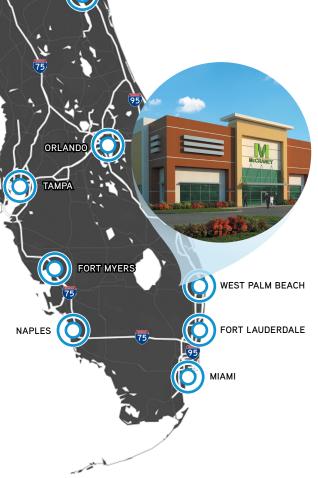

# **Connecting** your business to what **matters** to you most.

Ideally situated at the intersection of Haverhill Road and Wallis Road, the Airport Logistics Park offers easy access to I-95 and Florida's Turnpike via Southern Boulevard. It's central West Palm Beach location, puts all major Florida cities within reach.

#### Main Florida Ports

| Miami           | Miami Int'l Airport                     | 74 miles  | Port of Miami      | 71 miles  |
|-----------------|-----------------------------------------|-----------|--------------------|-----------|
| Fort Lauderdale | Fort Lauderdale-Hollywood Int'l Airport | 52 miles  | Port Everglades    | 48 miles  |
| West Palm Beach | Palm Beach Int'l Airport                | <1 mile   | Port of Palm Beach | 16 miles  |
| Naples          | Naples Municipal Airport                | 143 miles | Port of Naples     | 145 miles |
| Fort Myers      | Southwest Florida Int'l Airport         | 173 miles |                    |           |
| Tampa           | Tampa Int'l Airport                     | 211 miles | Port Tampa Bay     | 204 miles |
| Orlando         | Orlando Int'l Airport                   | 175 miles | Port Canaveral     | 155 miles |
| Jacksonville    | Jacksonville Int'l Airport              | 294 miles | Jaxport            | 283 miles |