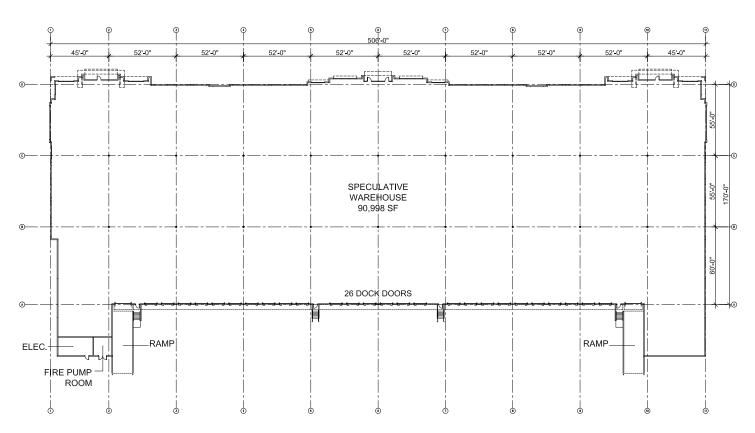

## Phase 3 **±90,998 SF**

Haverhill Road and Wallis Road | West Palm Beach, FL



### **Property Highlights**



Phase II

### Floor Plan



**Notable Tenants** 



# **Connecting** your business to what **matters** to you most.

Ideally situated at the intersection of Haverhill Road and Wallis Road, the Airport Logistics Park offers easy access to I-95 and Florida's Turnpike via Southern Boulevard. It's central West Palm Beach location, puts all major Florida cities within reach.



JACKSONVILLE

#### Main Florida Ports

| Miami           | Miami Int'l Airport                     | 74 miles  | Port of Miami      | 71 miles  |
|-----------------|-----------------------------------------|-----------|--------------------|-----------|
| Fort Lauderdale | Fort Lauderdale-Hollywood Int'l Airport | 52 miles  | Port Everglades    | 48 miles  |
| West Palm Beach | Palm Beach Int'l Airport                | <1 mile   | Port of Palm Bea