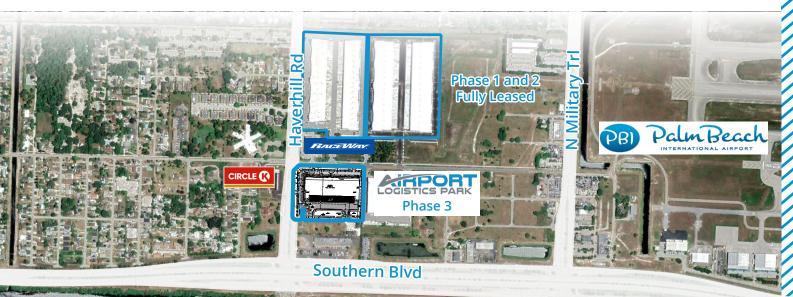

## Phase 3 **±90,998 SF**

Haverhill Road and Wallis Road | West Palm Beach, FL

# **Connecting** your business to what **matters** to you most.

Ideally situated at the intersection of Haverhill Road and Wallis Road, the Airport Logistics Park offers easy access to I-95 and Florida's Turnpike via Southern Boulevard. It's central West Palm Beach location, puts all major Florida cities within reach.