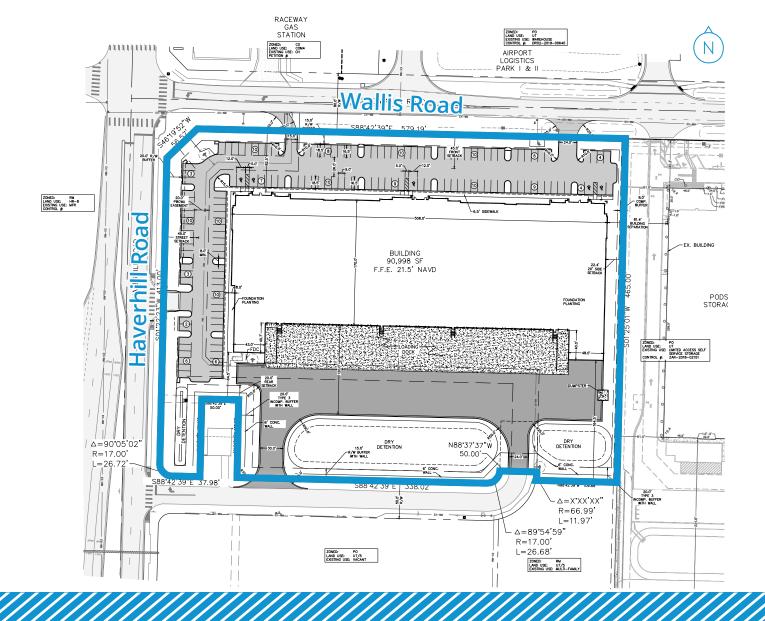

## Phase 3 **±90,998 SF**

Haverhill Road and Wallis Road | West Palm Beach, FL

### Floor Plan

**Notable Tenants** 