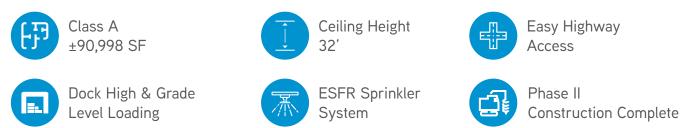

## Phase 3 **±90,998 SF**

Haverhill Road and Wallis Road | West Palm Beach, FL



### **Property Highlights**



Phase II

### Floor Plan



**Notable Tenants** 



# **Connecting** your business to what **matters** to you most.

Ideally situated at the intersection of Haverhill Road and Wallis Road, the Airport Logistics Park offers easy access to I-95 and Florida's Turnpike via Southern Boulevard. It's central West Palm Beach location, puts all major Florida cities within reach.



JACKSONVILLE

#### Main Florida Ports

| Miami           | Miami Int'l Airport                     | 74 miles  | Port of Miami      | 71 miles  |
|-----------------|-----------------------------------------|-----------|--------------------|-----------|
| Fort Lauderdale | Fort Lauderdale-Hollywood Int'l Airport | 52 miles  | Port Everglades    | 48 miles  |
| West Palm Beach | Palm Beach Int'l Airport                |