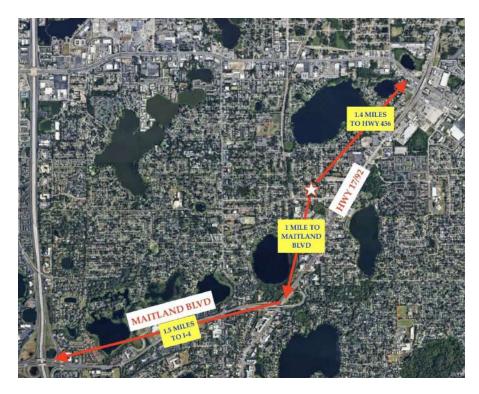

# **AREA MAP**

#### **PROPERTY OVERVIEW**

Upscale Maitland Warehouse/Office Prime location: 1 mi to either Maitland Blvd or HWY 436 and 2.5 mi to I-4 M-1 Industrial Zoning - Sem County