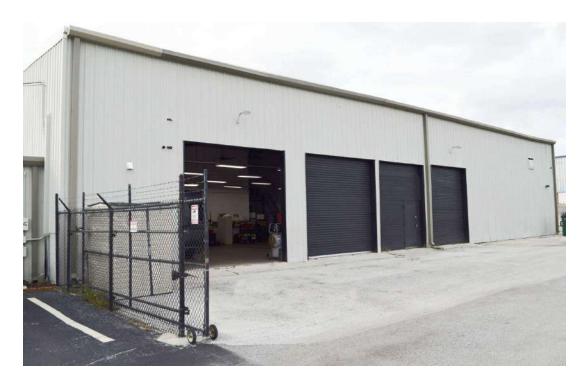

#### **PROPERTY HIGHLIGHTS**

- ± 3,600 SF warehouse & ± 2,400 SF office
- Offices: excellent finishes, reception, 5 private offices, conf rm, breakroom
- · Column-free warehouse
- Clear ht ± 16' 23'
- Four 10' grade-level, roll-up doors
- · Mezzanine storage area
- · Fenced yard
- Ample parking & building signage

# **WAREHOUSE**

**LEE ZERIVITZ, SIOR, CCIM**Managing Partner
407.644.CITY
lee@citycommercial.com

CITY COMMERCIAL 1101 Symonds Ave. Winter Park, FL 32789 CITYCommercial.com