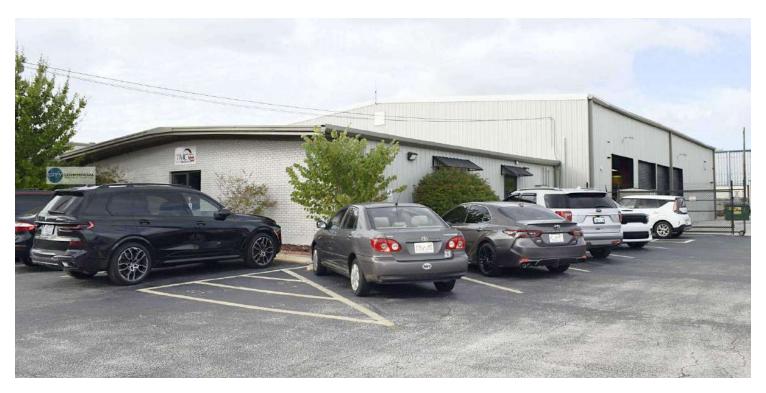

#### **PROPERTY OVERVIEW**

Upscale Maitland Warehouse/Office Prime location: 1 mi to either Maitland Blvd or HWY 436 and 2.5 mi to I-4 M-1 Industrial Zoning - Sem County

#### **PROPERTY HIGHLIGHTS**

- ± 3,600 SF warehouse & ± 2,400 SF office
- Offices: excellent finishes, reception, 5 private offices, conf rm, breakroom
- · Column-free warehouse
- Clear ht ± 16' 23'
- Four 10' grade-level, roll-up doors
- · Mezzanine storage area
- · Fenced yard
- Ample parking & building signage