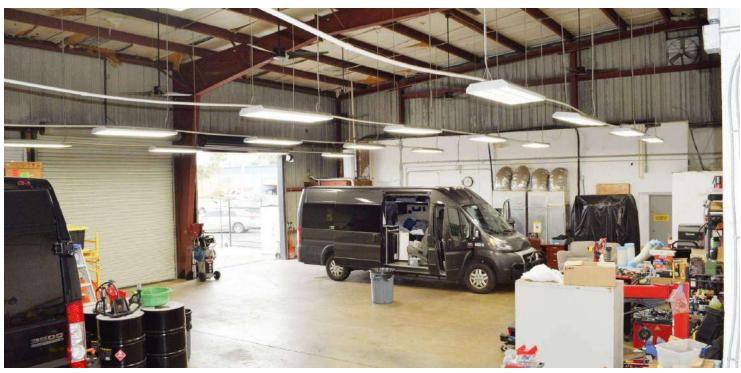

#### **PROPERTY HIGHLIGHTS**

- ± 3,600 SF warehouse & ± 2,400 SF office
- Offices: excellent finishes, reception, 5 private offices, conf rm, breakroom
- · Column-free warehouse
- Clear ht ± 16' 23'
- Four 10' grade-level, roll-up doors
- · Mezzanine storage area
- · Fenced yard
- Ample parking & building signage

# **WAREHOUSE**

**LEE ZERIVITZ, SIOR, CCIM**Managing Partner
407.644.CITY
lee@citycommercial.com

CITY COMMERCIAL 1101 Symonds Ave. Winter Park, FL 32789 CITYCommercial.com