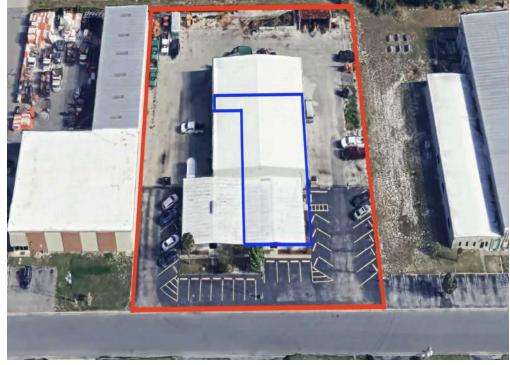

Maitland Blvd or HWY 436 and 2.5 mi to I-4 M-1 Industrial Zoning - Sem County

#### **PROPERTY HIGHLIGHTS**

- ± 3,600 SF warehouse & ± 2,400 SF office
- Offices: excellent finishes, reception, 5 private offices, conf rm, breakroom
- · Column-free warehouse
- Clear ht ± 16' 23'
- Four 10' grade-level, roll-up doors
- · Mezzanine storage area
- · Fenced yard
- Ample parking & building signage

LEE ZERIVITZ, SIOR, CCIM

Managing Partner 407.644.CITY lee@citycommercial.com CITY COMMERCIAL 1101 Symonds Ave. Winter Park, FL 32789 CITYCommercial.com



# **WAREHOUSE**





**LEE ZERIVITZ, SIOR, CCIM**Managing Partner
407.644.CITY
lee@citycommercial.com

CITY COMMERCIAL 1101 Symonds Ave. Winter Park, FL 32789 CITYCommercial.com



### **OFFICES**















### SPACE PLAN



# **AERIALS**







# **AREA MAP**