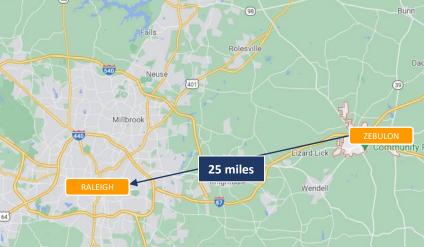

#### **HIGHLIGHTS**

- Pads Available For Ground Lease or Build To Suit.
- Located at a Signalized Intersection Across the Street From a Super Regional Walmart.
- Zebulon, NC is Just 25 Miles East of Raleigh and is One of the Fastest Growing Municipalities in Wake County.
- Property is a Prime Candidate for Retail, Fast Food or Gas.