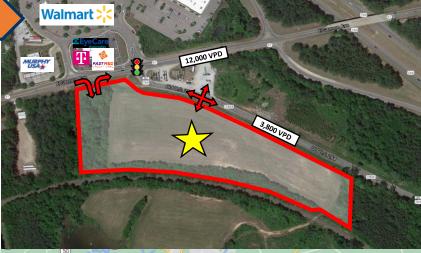

#### 9.80 TOTAL ACRES

#### **HIGHLIGHTS**

- Pads Available For Ground Lease or Build To Suit.
- Located at a Signalized Intersection Across the Street From a Super Regional Walmart.
- Zebulon, NC is Just 25 Miles East of Raleigh and is One of the Fastest Growing Municipalities in Wake County.
- Property is a Prime Candidate for Retail, Fast Food or Gas.

#### **HIGH LEVEL AERIAL**

Old US 264 Highway | Zebulon, NC

Baker Bell | Baker@BellCommercial.net | 919.608.9522

Tre Vaughn | Tre@BellCommercial.net 336.429.0089