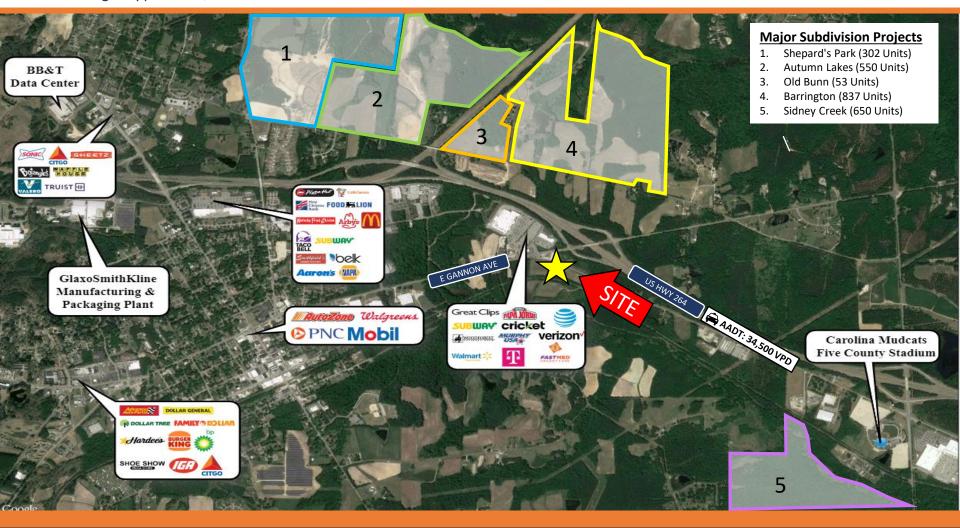

## **LOW LEVEL AERIAL**

Old US 264 Highway | Zebulon, NC

Baker Bell | Baker@BellCommercial.net | 919.608.9522

Tre Vaughn | Tre@BellCommercial.net | 336.429.0089