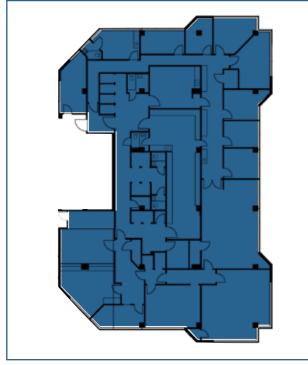

#### **AVAILABILITY SHEET**

| SUITE – 5450 KNOLL NORTH |           |                   |  |
|--------------------------|-----------|-------------------|--|
| 160                      | 2,643 SF  | Available Q4 2024 |  |
| 180                      | 7,933 SF  | Available Q2 2024 |  |
| 200                      | 22,823 SF | Available Q2 2024 |  |
| 300                      | 6,154 SF  | Available Q2 2024 |  |
| 370                      | 1,277 SF  |                   |  |

Suite 160 - 2,643 sf | Available Q2 2024 Suite 180 - 7,933 sf | Available Q2 2024