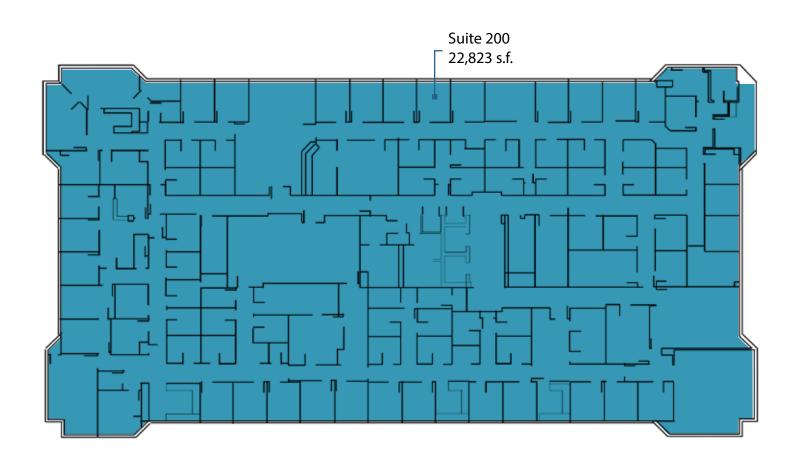

## 5450 | 1st Floor

7,933 s.f.

Suite 160 2,643 s.f.

5450 Knoll North Drive Suite 200 - 22,823 sf | Available Q2 2024