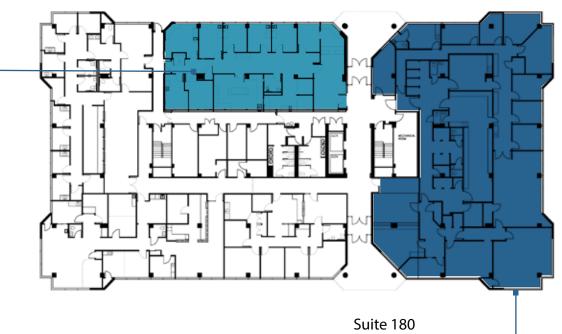

#### **AVAILABILITY SHEET**

| SUITE – 5450 KNOLL NORTH |           |                   |  |
|--------------------------|-----------|-------------------|--|
| 160                      | 2,643 SF  | Available Q4 2024 |  |
| 180                      | 7,933 SF  | Available Q2 2024 |  |
| 200                      | 22,823 SF | Available Q2 2024 |  |
| 300                      | 6,154 SF  | Available Q2 2024 |  |
| 370                      | 1,277 SF  |                   |  |

Suite 160 - 2,643 sf | Available Q2 2024 Suite 180 - 7,933 sf | Available Q2 2024

## 5450 | 1st Floor

7,933 s.f.

Suite 160 2,643 s.f.

5450 Knoll North Drive Suite 200 - 22,823 sf | Available Q2 2024