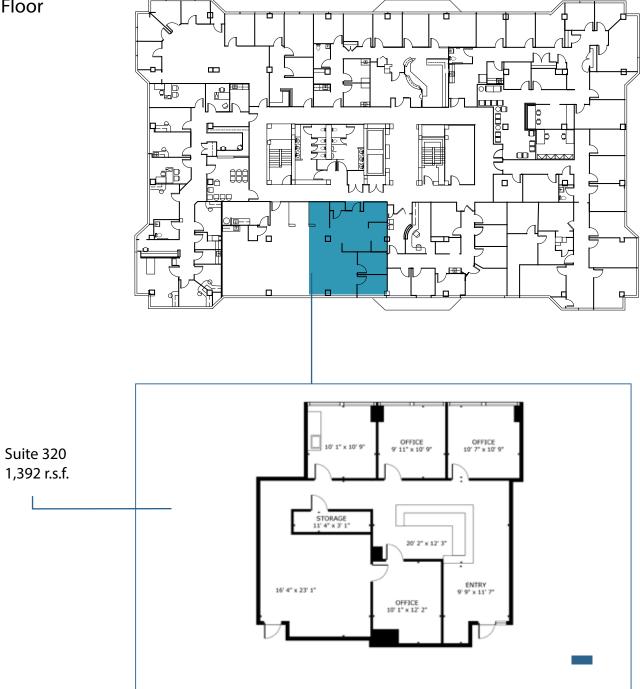

#### 5450 | 3rd Floor

5500 Knoll North Drive

2nd Floor 2,941 s.f.

5500 | 2nd Floor 2,941 s.f.

5500 Knoll North Drive 3rd Floor | 1,392 r.s.f.

5500 | 3rd Floor 1,392 r.s.f.