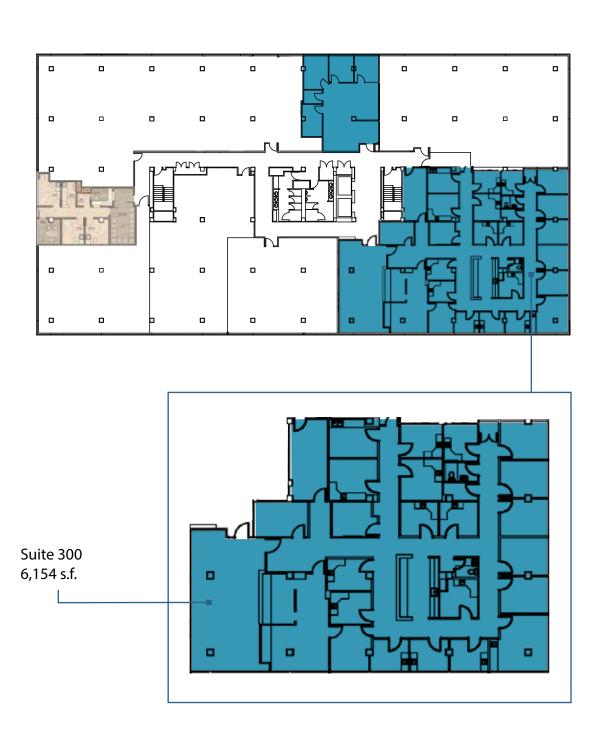

### 5450 | 2nd Floor

5450 Knoll North Drive

Suite 300 - 6,154 sf | Available Q2 2024

Suite 370 | 1,277 s.f.