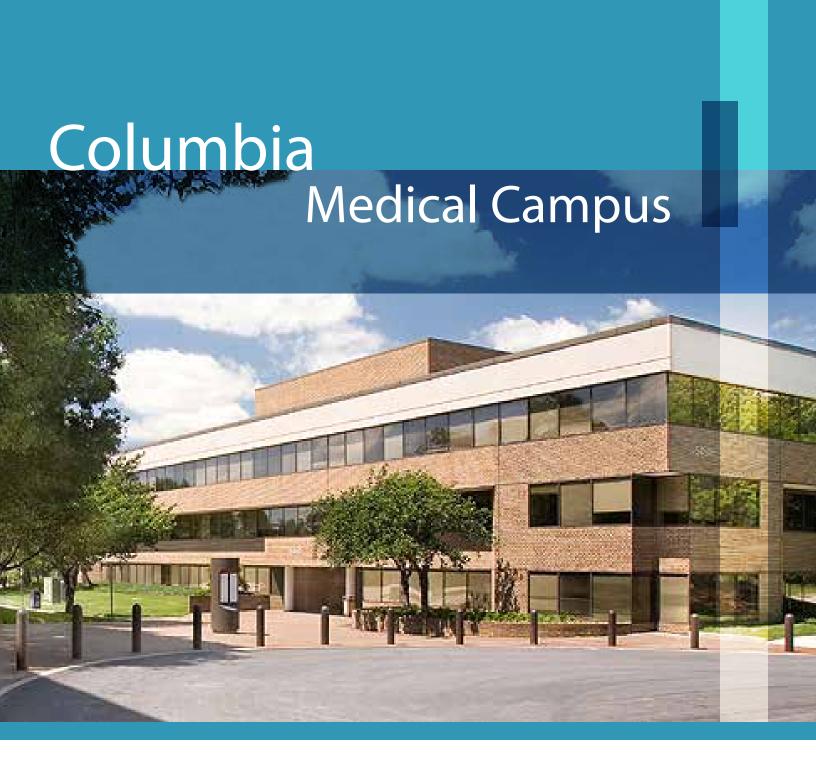

# **FOR LEASE**

5450 & 5500 Knoll North Drive Columbia, MD

Class A medical space in Columbia, MD

# Columbia Medical Campus \*\*Rouse Private Titals\*\* \*\*Titals\*\* \*\*T

#### **FEATURES**

Two-building medical office complex totaling 155,314 s.f. on a 36.18 acre campus setting

Common area renovations and capital improvements completed

Suites ranging from 1,277 s.f. to 22,823 s.f.