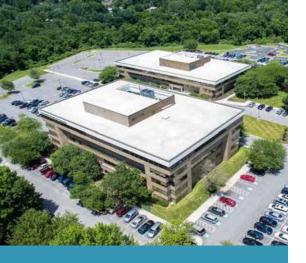

#### **FEATURES**

Two-building medical office complex totaling 155,314 s.f. on a 36.18 acre campus setting

Common area renovations and capital improvements completed

Suites ranging from 1,277 s.f. to 22,823 s.f.

Pharmacy, lab and radiology on site

739 free parking spaces

Great highway access and minutes to Columbia Town Center