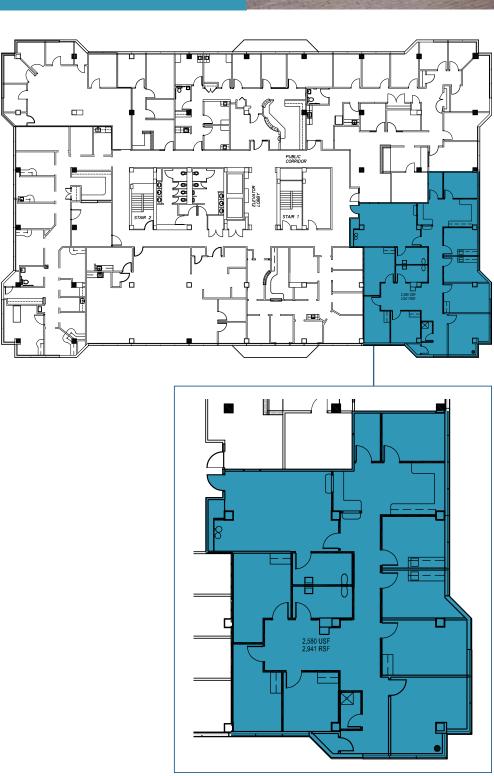

| SUITE - 550 | 00 KNOLL NORTH |  |
|-------------|----------------|--|
| 200         | 2,941 SF       |  |
| 320         | 1,392 SF       |  |
| 501         | 3,327 SF       |  |

5450 Knoll North Drive

#### 5450 | 3rd Floor

5500 Knoll North Drive

2nd Floor 2,941 s.f.

5500 | 2nd Floor 2,941 s.f.

5500 Knoll North Drive 3rd Floor | 1,392 r.s.f.

5500 | 3rd Floor 1,392 r.s.f.