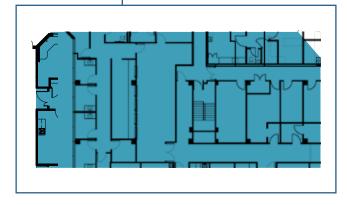

Suite 160 - 2,643 sf | Available Q2 2024 Suite 180 - 7,933 sf | Available Q2 2024

## 5450 | 1st Floor

7,933 s.f.

Suite 160 2,643 s.f.

5450 Knoll North Drive Suite 200 - 22,823 sf | Available Q2 2024