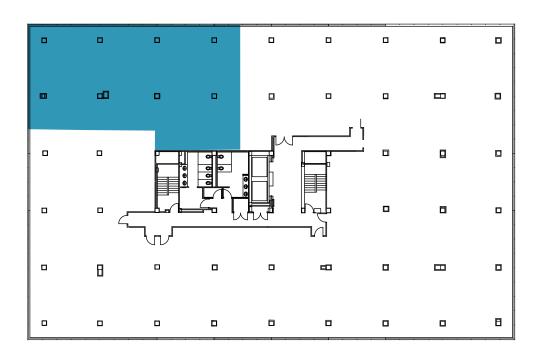

## 5450 | 1st Floor

7,933 s.f.

Suite 160 2,643 s.f.

5450 Knoll North Drive Suite 200 - 22,823 sf | Available Q2 2024

### 5450 | 2nd Floor

5450 Knoll North Drive

Suite 300 - 6,154 sf | Available Q2 2024

Suite 370 | 1,277 s.f.