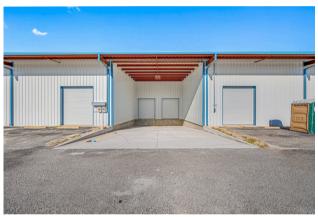

- Built for Efficiency: Includes a high-capacity loading dock for streamlined logistics and operations.
- Office Spaces: Designed for productivity, these offices provide the perfect environment for managing operations, paperwork, and meetings.
- Spacious Design: Generous warehouse floor space to accommodate storage, distribution, or manufacturing needs.

### **PROPERTY FEATURES**

Warehouse Space Office Space

Roll Up Doors & Drive in Dock

John T. Bast III
Commercial Real Estate Advisor

727-999-1644

john@bastcommercialgroup.com www.bastcommercialgroup.com

Schedule your tour today!