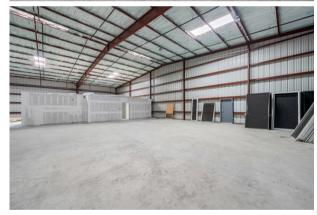

Be the FIRST!!!

Brand-New Warehouse with Offices for Lease

This newly constructed warehouse offers a perfect blend of modern design and functional efficiency, making it an ideal solution for businesses seeking a versatile and well-connected space. Strategically positioned in Hudson, FL, with seamless access to major highways and public transportation.

- Built for Efficiency: Includes a high-capacity loading dock for streamlined logistics and operations.
- Office Spaces: Designed for productivity, these offices provide the perfect environment for managing operations, paperwork, and meetings.
- Spacious Design: Generous warehouse floor space to accommodate storage, distribution, or manufacturing needs.

### Allowable Use:

Warehouse (Industrial) Commercial, Distribution, Warehouse Year built: 2022

20,000 SQFT

Lot Size: **1.25 ACRE** 