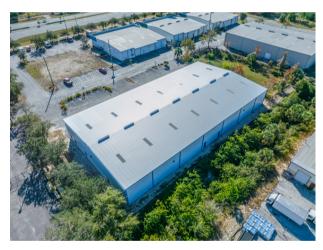

Be the FIRST!!!

Brand-New Warehouse with Offices for Lease

This newly constructed warehouse offers a perfect blend of modern design and functional efficiency, making it an ideal solution for businesses seeking a versatile and well-connected space. Strategically positioned in Hudson, FL, with seamless access to major highways and public transportation.

### Allowable Use:

Warehouse (Industrial) Commercial, Distribution, Warehouse Year built: 2022

20,000 SQFT

Lot Size: **1.25 ACRE** 