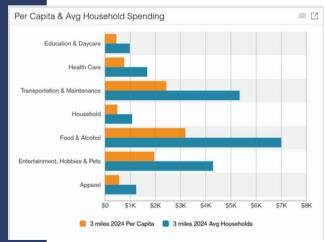

### **Demographics**

Median Age

Median HH Income -\$60,671

2022 Population -17,624

Leading Industry Service Producing
Trade &
Transportation
Industries