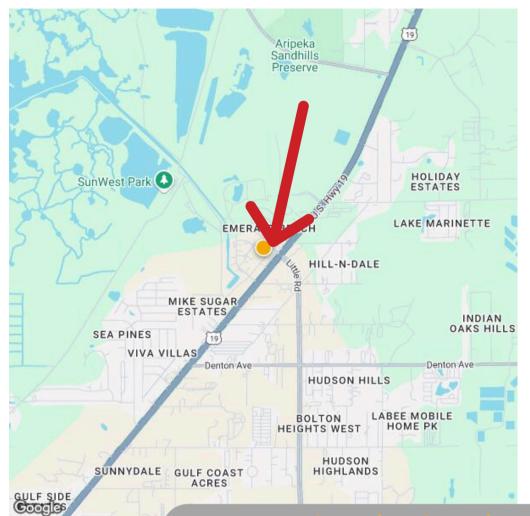

### Map

### 100' on Galway Park Rd. (with 2 curb cuts)

Runs Parallel with US-19 between Emerald Blvd & Scheer

39,000 **US-19** 