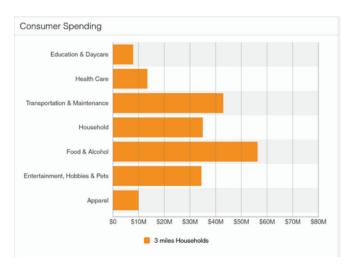

### **Demographics**

Median Age

Median HH Income -\$60,671

2022 Population -17,624

Leading Industry Service Producing
Trade &
Transportation
Industries