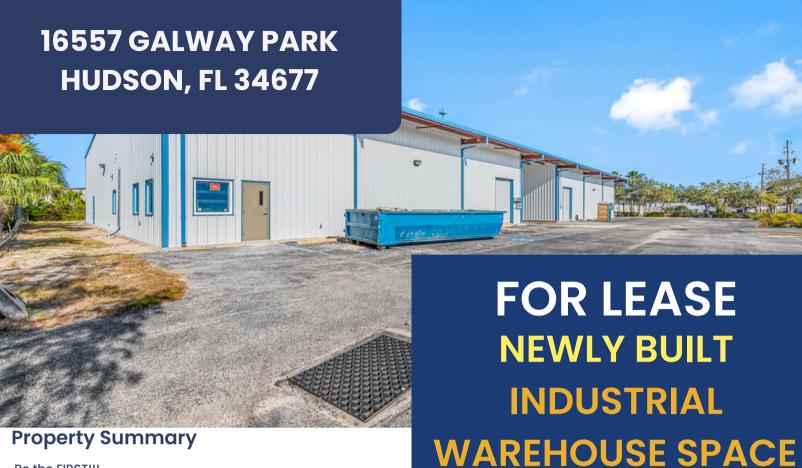

Be the FIRST!!!

Brand-New Warehouse with Offices for Lease

This newly constructed warehouse offers a perfect blend of modern design and functional efficiency, making it an ideal solution for businesses seeking a versatile and well-connected space. Strategically positioned in Hudson, FL, with seamless access to major highways and public transportation.

- Built for Efficiency: Includes a high-capacity loading dock for streamlined logistics and operations.
- Office Spaces: Designed for productivity, these offices provide the perfect environment for managing operations, paperwork, and meetings.
- Spacious Design: Generous warehouse floor space to accommodate storage, distribution, or manufacturing needs.

Located in a rapidly growing area with a strong sense of community, home to numerous local and national businesses.

### Allowable Use:

Warehouse (Industrial) Commercial, Distribution, Warehouse Year built: 2022

20,000 SQFT

Lot Size: **1.25 ACRE** 