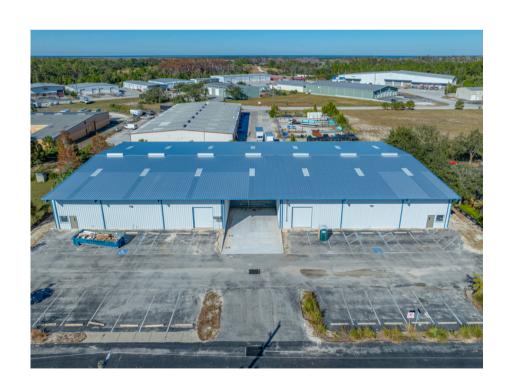

Be the FIRST!!!

Brand-New Warehouse with Offices for Lease

This newly constructed warehouse offers a perfect blend of modern design and functional efficiency, making it an ideal solution for businesses seeking a versatile and well-connected space. Strategically positioned in Hudson, FL, with seamless access to major highways and public transportation.

- Built for Efficiency: Includes a high-capacity loading dock for streamlined logistics and operations.
- Office Spaces: Designed for productivity, these offices provide the perfect environment for managing operations, paperwork, and meetings.
- Spacious Design: Generous warehouse floor space to accommodate storage, distribution, or manufacturing needs.

### Allowable Use:

Warehouse (Industrial) Commercial, Distribution, Warehouse Year built: 2022

20,000 SQFT

Lot Size: **1.25 ACRE** 