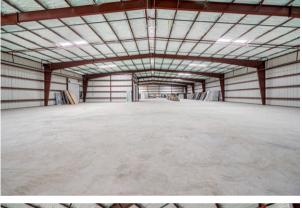

- Built for Efficiency: Includes a high-capacity loading dock for streamlined logistics and operations.
- Office Spaces: Designed for productivity, these offices provide the perfect environment for managing operations, paperwork, and meetings.
- Spacious Design: Generous warehouse floor space to accommodate storage, distribution, or manufacturing needs.

### Allowable Use:

Warehouse (Industrial) Commercial, Distribution, Warehouse Year built: 2022

20,000 SQFT

Lot Size: **1.25 ACRE** 