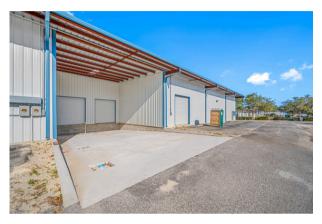

Be the FIRST!!!

Brand-New Warehouse with Offices for Lease

This newly constructed warehouse offers a perfect blend of modern design and functional efficiency, making it an ideal solution for businesses seeking a versatile and well-connected space. Strategically positioned in Hudson, FL, with seamless access to major highways and public transportation.

- Built for Efficiency: Includes a high-capacity loading dock for streamlined logistics and operations.
- Office Spaces: Designed for productivity, these offices provide the perfect environment for managing operations, paperwork, and meetings.
- Spacious Design: Generous warehouse floor space to accommodate storage, distribution, or manufacturing needs.

### **PROPERTY FEATURES**

Warehouse Space Office Space

Roll Up Doors & Drive in Dock

John T. Bast III
Commercial Real Estate Advisor

727-999-1644

john@bastcommercialgroup.com www.bastcommercialgroup.com

Schedule your tour today!