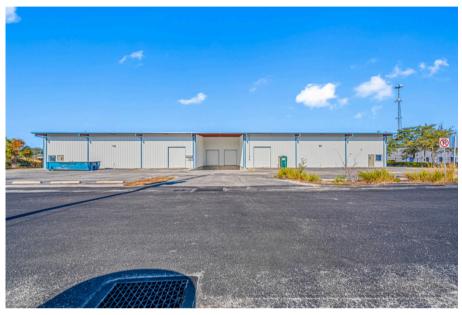

Be the FIRST!!!

Brand-New Warehouse with Offices for Lease

This newly constructed warehouse offers a perfect blend of modern design and functional efficiency, making it an ideal solution for businesses seeking a versatile and well-connected space. Strategically positioned in Hudson, FL, with seamless access to major highways and public transportation.

- Built for Efficiency: Includes a high-capacity loading dock for streamlined logistics and operations.
- Office Spaces: Designed for productivity, these offices provide the perfect environment for managing operations, paperwork, and meetings.
- Spacious Design: Generous warehouse floor space to accommodate storage, distribution, or manufacturing needs.

### **PROPERTY FEATURES**

Warehouse Space Office Space

Roll Up Doors & Drive in Dock

John T. Bast III
Commercial Real Estate Advisor

727-999-1644

john@bastcommercialgroup.com www.bastcommercialgroup.com

Schedule your tour today!