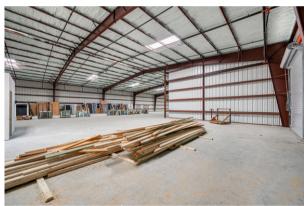

Be the FIRST!!!

Brand-New Warehouse with Offices for Lease

This newly constructed warehouse offers a perfect blend of modern design and functional efficiency, making it an ideal solution for businesses seeking a versatile and well-connected space. Strategically positioned in Hudson, FL, with seamless access to major highways and public transportation.

- Built for Efficiency: Includes a high-capacity loading dock for streamlined logistics and operations.
- Office Spaces: Designed for productivity, these offices provide the perfect environment for managing operations, paperwork, and meetings.
- Spacious Design: Generous warehouse floor space to accommodate storage, distribution, or manufacturing needs.

### Allowable Use:

Warehouse (Industrial) Commercial, Distribution, Warehouse Year built: 2022

20,000 SQFT

Lot Size: **1.25 ACRE** 