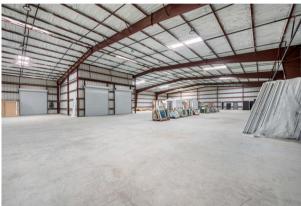

Be the FIRST!!!

Brand-New Warehouse with Offices for Lease

This newly constructed warehouse offers a perfect blend of modern design and functional efficiency, making it an ideal solution for businesses seeking a versatile and well-connected space. Strategically positioned in Hudson, FL, with seamless access to major highways and public transportation.

- Built for Efficiency: Includes a high-capacity loading dock for streamlined logistics and operations.
- Office Spaces: Designed for productivity, these offices provide the perfect environment for managing operations, paperwork, and meetings.
- Spacious Design: Generous warehouse floor space to accommodate storage, distribution, or manufacturing needs.

### Allowable Use:

Warehouse (Industrial) Commercial, Distribution, Warehouse Year built: 2022

20,000 SQFT

Lot Size: **1.25 ACRE** 