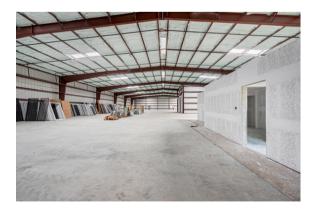

Be the FIRST!!!

Brand-New Warehouse with Offices for Lease

This newly constructed warehouse offers a perfect blend of modern design and functional efficiency, making it an ideal solution for businesses seeking a versatile and well-connected space. Strategically positioned in Hudson, FL, with seamless access to major highways and public transportation.

- Built for Efficiency: Includes a high-capacity loading dock for streamlined logistics and operations.
- Office Spaces: Designed for productivity, these offices provide the perfect environment for managing operations, paperwork, and meetings.
- Spacious Design: Generous warehouse floor space to accommodate storage, distribution, or manufacturing needs.

### Allowable Use:

Warehouse (Industrial) Commercial, Distribution, Warehouse Year built: 2022

20,000 SQFT

Lot Size: **1.25 ACRE** 