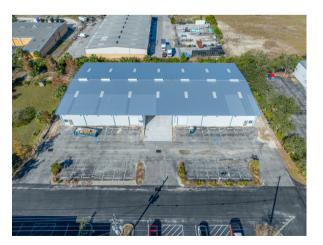

Be the FIRST!!!

Brand-New Warehouse with Offices for Lease

This newly constructed warehouse offers a perfect blend of modern design and functional efficiency, making it an ideal solution for businesses seeking a versatile and well-connected space. Strategically positioned in Hudson, FL, with seamless access to major highways and public transportation.

- Built for Efficiency: Includes a high-capacity loading dock for streamlined logistics and operations.
- Office Spaces: Designed for productivity, these offices provide the perfect environment for managing operations, paperwork, and meetings.
- Spacious Design: Generous warehouse floor space to accommodate storage, distribution, or manufacturing needs.

### Allowable Use:

Warehouse (Industrial) Commercial, Distribution, Warehouse Year built: 2022

20,000 SQFT

Lot Size: **1.25 ACRE** 