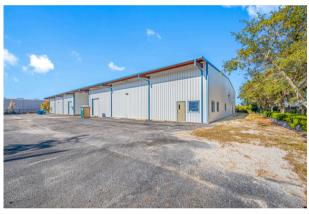

Be the FIRST!!!

Brand-New Warehouse with Offices for Lease

This newly constructed warehouse offers a perfect blend of modern design and functional efficiency, making it an ideal solution for businesses seeking a versatile and well-connected space. Strategically positioned in Hudson, FL, with seamless access to major highways and public transportation.

- Built for Efficiency: Includes a high-capacity loading dock for streamlined logistics and operations.
- Office Spaces: Designed for productivity, these offices provide the perfect environment for managing operations, paperwork, and meetings.
- Spacious Design: Generous warehouse floor space to accommodate storage, distribution, or manufacturing needs.

### Allowable Use:

Warehouse (Industrial) Commercial, Distribution, Warehouse Year built: 2022

20,000 SQFT

Lot Size: **1.25 ACRE** 