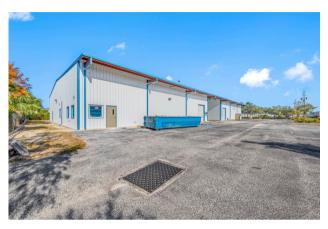

Be the FIRST!!!

Brand-New Warehouse with Offices for Lease

This newly constructed warehouse offers a perfect blend of modern design and functional efficiency, making it an ideal solution for businesses seeking a versatile and well-connected space. Strategically positioned in Hudson, FL, with seamless access to major highways and public transportation.

- Built for Efficiency: Includes a high-capacity loading dock for streamlined logistics and operations.
- Office Spaces: Designed for productivity, these offices provide the perfect environment for managing operations, paperwork, and meetings.
- Spacious Design: Generous warehouse floor space to accommodate storage, distribution, or manufacturing needs.