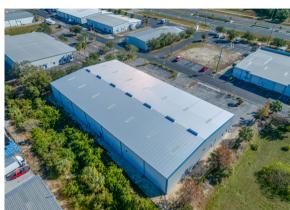

Be the FIRST!!!

Brand-New Warehouse with Offices for Lease

This newly constructed warehouse offers a perfect blend of modern design and functional efficiency, making it an ideal solution for businesses seeking a versatile and well-connected space. Strategically positioned in Hudson, FL, with seamless access to major highways and public transportation.

### Allowable Use:

Warehouse (Industrial) Commercial, Distribution, Warehouse Year built: 2022

20,000 SQFT

Lot Size: **1.25 ACRE** 