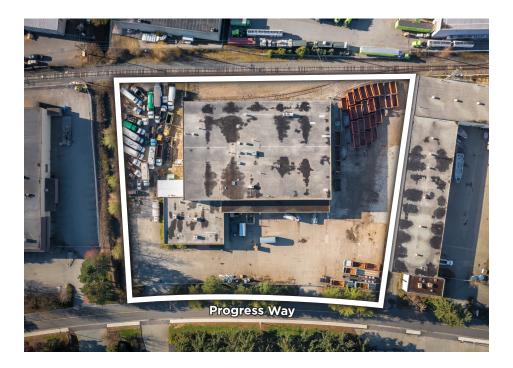

### **OPPORTUNITY**

Cushman & Wakefield is pleased to present the rare opportunity to lease 37,418 square feet of production, manufacturing and distribution space. 7901 Progress Way provides 1,600 amps of power, dock loading platform with 3 levelers, ramped grade loading access and rear rail loading dock on a private rail spur.

#### LOCATION

The property is situated directly off the Tilbury connector on Progress Way in the sought-after Tilbury industrial area of Delta, one of Metro Vancouver's most desirable industrial submarkets. This optimal location is a minute away from Highway 17, Metro Vancouver's east-west arterial connector.

### **BUILDING FEATURES**

Significant electrical upgrades providing 1,600 amps of power

Ramped grade loading access

Rail loading dock at rear off private rail spur

- Floor drains with Drain filter system

Additional Rent **Contact Listing Agents** 