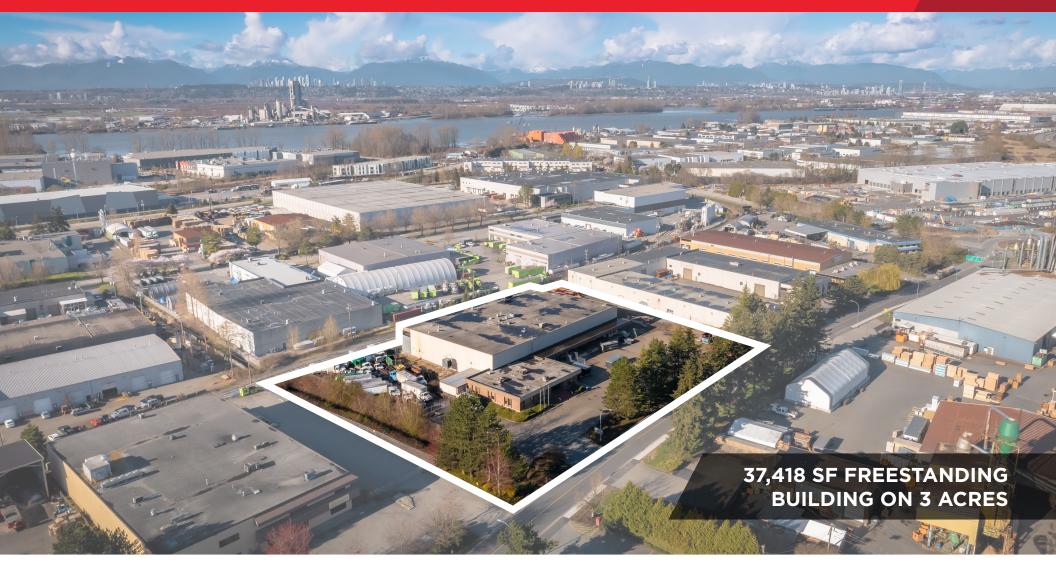

### **OPPORTUNITY**

Cushman & Wakefield is pleased to present the rare opportunity to lease 37,418 square feet of production, manufacturing and distribution space. 7901 Progress Way provides 1,600 amps of power, dock loading platform with 3 levelers, ramped grade loading access and rear rail loading dock on a private rail spur.

### **BUILDING SIZE**

| (Can include: 1,075 SF of Cooler space) |           |
|-----------------------------------------|-----------|
| Total Area                              | 37,418 SF |
| Production Mezzanine                    | 1,955 SF  |
| Warehouse/Production/Covered Loading    | 29,664 SF |
| Office, Laboratory & Lunchroom          | 5,799 SF  |