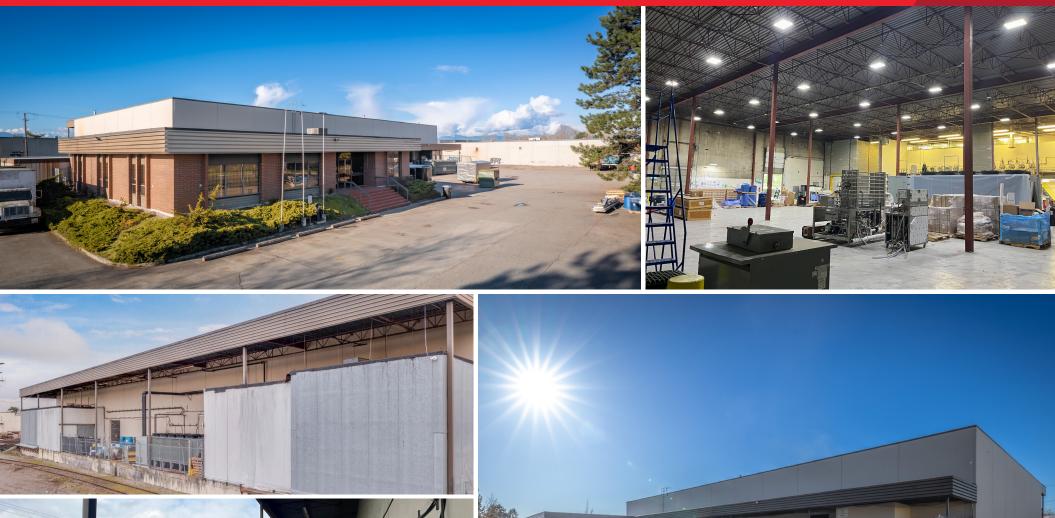

### **OPPORTUNITY**

Cushman & Wakefield is pleased to present the rare opportunity to lease 37,418 square feet of production, manufacturing and distribution space. 7901 Progress Way provides 1,600 amps of power, dock loading platform with 3 levelers, ramped grade loading access and rear rail loading dock on a private rail spur.

### **BUILDING FEATURES**

Significant electrical upgrades providing 1,600 amps of power

Ramped grade loading access

Rail loading dock at rear off private rail spur

- Floor drains with Drain filter system

Additional Rent **Contact Listing Agents** 