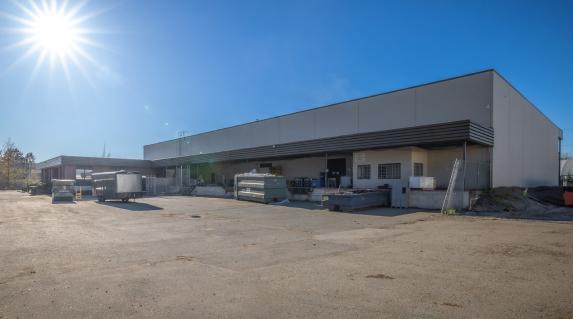

### **OPPORTUNITY**

Cushman & Wakefield is pleased to present the rare opportunity to lease 37,418 square feet of production, manufacturing and distribution space. 7901 Progress Way provides 1,600 amps of power, dock loading platform with 3 levelers, ramped grade loading access and rear rail loading dock on a private rail spur.

### **BUILDING FEATURES**

Significant electrical upgrades providing 1,600 amps of power

Ramped grade loading access

Rail loading dock at rear off private rail spur

- Floor drains with Drain filter system

Additional Rent **Contact Listing Agents** 