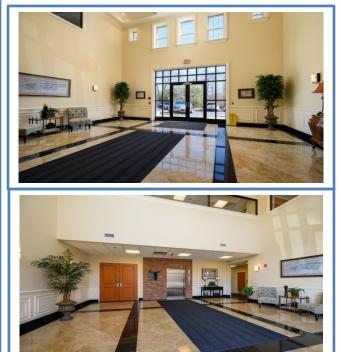

## **PROPERTY DESCRIPTION**

- 1901 SF Turn-key Medical Suite Available in this Magnificent Free Standing 25,000 SF Brick Class "A" Office Building in the Heart of Warren
- Reception Area, 4/5 Large Exam Rooms, Doctors Office, Consultation Room, Lab Room with Sink, Storage Room, and Kitchenette, Well-Appointed and Recently Remodeled
- Beautiful Atrium with Elevator
- High Efficiency Energy Systems, Covered Parking and Tenant Storage, Professionally Landscaped in a Park Like Setting
- Offered at: \$30. PSF + T.E.