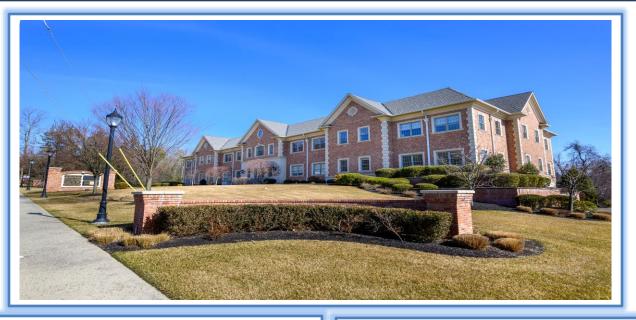

## **PROPERTY DESCRIPTION**

- 1901 SF Turn-key Medical Suite Available in this Magnificent Free Standing 25,000 SF Brick Class "A" Office Building in the Heart of Warren
- Reception Area, 4/5 Large Exam Rooms, Doctors Office, Consultation Room, Lab Room with Sink, Storage Room, and Kitchenette, Well-Appointed and Recently Remodeled
- Beautiful Atrium with Elevator
- High Efficiency Energy Systems, Covered Parking and Tenant Storage, Professionally Landscaped in a Park Like Setting
- Offered at: \$30. PSF + T.E.