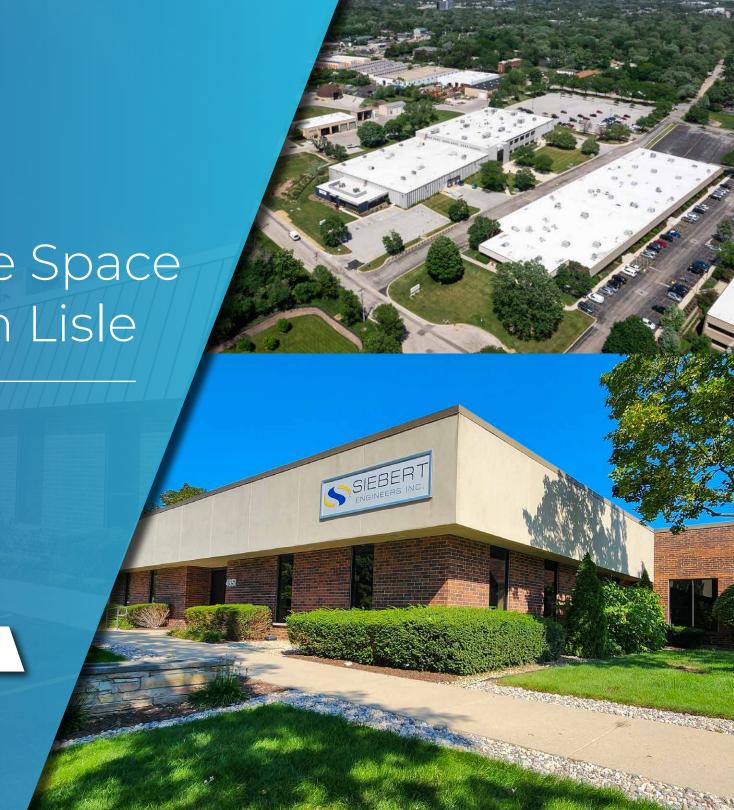

Office and Warehouse Space for Lease in Lisle

4951 INDIANA AVE LISLE, IL

Up to 15,645 SF of Space Available

6:1,000 Parking Ratio

| OFFERING SUMMARY |                             |
|------------------|-----------------------------|
| BUILDING SIZE    | 55,041 SF                   |
| AVAILABLE SF     | 3,266 - 15,645 SF           |
| YEAR BUILT       | 1977                        |
| LEASE RATE       | \$12.50 - \$14.50 PSF/YR MG |

## **BUILDING HIGHLIGHTS**

- > Flex Spaces with I-1 Zoning Allowing for Office and/or Warehouse Uses
- > 12' 6" Clear Height with Loading Docks for Select Suites
- Direct Suite Entry and Tenant Controlled HVAC Throughout
- High Parking Ratio (6/1,000 SF)
- Professionally Managed