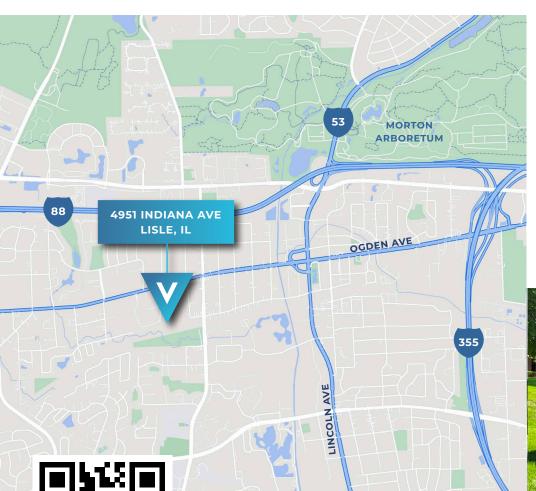

Office and Warehouse Space for Lease in Lisle

4951 INDIANA AVE LISLE, IL

Up to 15,645 SF of Space Available

6:1,000 Parking Ratio

| OFFERING SUMMARY |                             |
|------------------|-----------------------------|
| BUILDING SIZE    | 55,041 SF                   |
| AVAILABLE SF     | 3,266 - 15,645 SF           |
| YEAR BUILT       | 1977                        |
| LEASE RATE       | \$12.50 - \$14.50 PSF/YR MG |

## AREA AMENITIES

- Central Dupage County Location
- Minutes to I-88 and I-355
- Numerous Fast Serve and Fine Dining Restaurants Nearby

JOHN MILLNER, CCIM Principal

630.480.6342 JMillner@VersaRES.com RYAN MOEN, SIOR
Principal
Designated Managing Broker
630.480.6346
RMoen@VersaRES.com