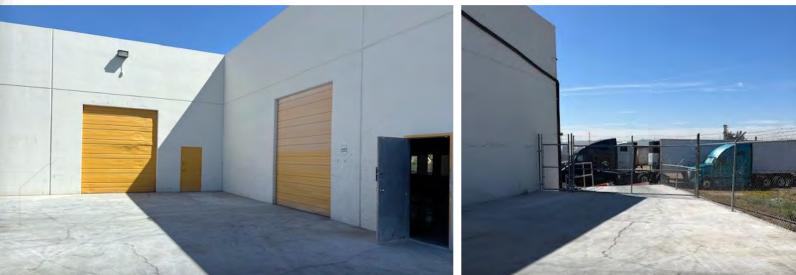

### PHOENIX, ARIZONA 85043

- 13,839 Square Feet
- \$1.15 Per Square Foot, Modified Gross
- 1 Ramp to 2 Grade Level Loading Doors
- 2 Dock High Loading Doors (3 Truck Positions)
- 18' 20' Clear Height
- 400a/110-208v, 3 Phase Power
- A-1 Zoning, City of Phoenix
- Reception, Open Work Area, 2 Offices, Conference Room,
- Break Room, 2 Restrooms