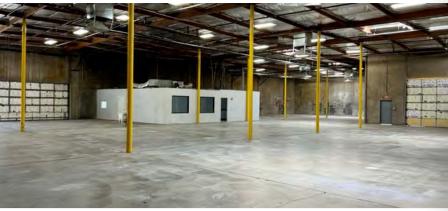

### PHOENIX, ARIZONA 85043

- 13,839 Square Feet
- \$1.15 Per Square Foot, Modified Gross
- 1 Ramp to 2 Grade Level Loading Doors
- 2 Dock High Loading Doors (3 Truck Positions)
- 18' 20' Clear Height
- 400a/110-208v, 3 Phase Power
- A-1 Zoning, City of Phoenix
- Reception, Open Work Area, 2 Offices, Conference Room,
- Break Room, 2 Restrooms