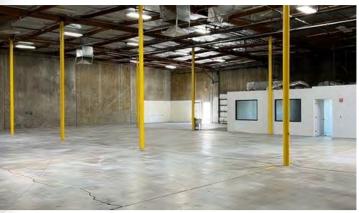

### PHOENIX, ARIZONA 85043

- 13,839 Square Feet
- \$1.15 Per Square Foot, Modified Gross
- 1 Ramp to 2 Grade Level Loading Doors
- 2 Dock High Loading Doors (3 Truck Positions)
- 18' 20' Clear Height
- 400a/110-208v, 3 Phase Power
- A-1 Zoning, City of Phoenix
- Reception, Open Work Area, 2 Offices, Conference Room,
- Break Room, 2 Restrooms