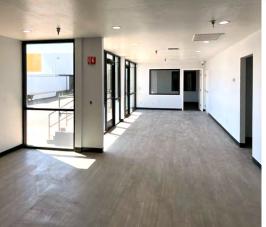

### PHOENIX, ARIZONA 85043

- 13,839 Square Feet
- \$1.15 Per Square Foot, Modified Gross
- 1 Ramp to 2 Grade Level Loading Doors
- 2 Dock High Loading Doors (3 Truck Positions)
- 18' 20' Clear Height
- 400a/110-208v, 3 Phase Power
- A-1 Zoning, City of Phoenix
- Reception, Open Work Area, 2 Offices, Conference Room,
- Break Room, 2 Restrooms