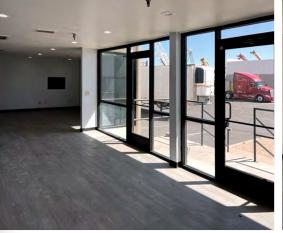

### PHOENIX, ARIZONA 85043

- 13,839 Square Feet
- \$1.15 Per Square Foot, Modified Gross
- 1 Ramp to 2 Grade Level Loading Doors
- 2 Dock High Loading Doors (3 Truck Positions)
- 18' 20' Clear Height
- 400a/110-208v, 3 Phase Power
- A-1 Zoning, City of Phoenix
- Reception, Open Work Area, 2 Offices, Conference Room,
- Break Room, 2 Restrooms