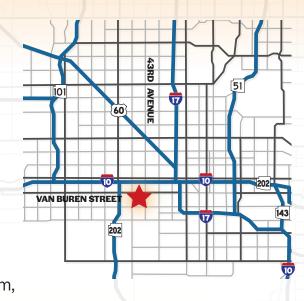

### PHOENIX, ARIZONA 85043

- 13,839 Square Feet
- \$1.15 Per Square Foot, Modified Gross
- 1 Ramp to 2 Grade Level Loading Doors
- 2 Dock High Loading Doors (3 Truck Positions)
- 18' 20' Clear Height
- 400a/110-208v, 3 Phase Power
- A-1 Zoning, City of Phoenix
- Reception, Open Work Area, 2 Offices, Conference Room,
- Break Room, 2 Restrooms