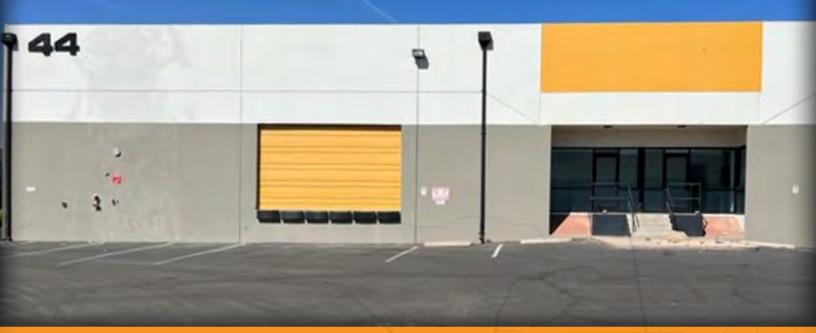

## 44 NORTH 45TH AVENUE

### PHOENIX, ARIZONA 85043

- 13,839 Square Feet
- \$1.15 Per Square Foot, Modified Gross
- 1 Ramp to 2 Grade Level Loading Doors
- 2 Dock High Loading Doors (3 Truck Positions)
- 18' 20' Clear Height
- 400a/110-208v, 3 Phase Power
- A-1 Zoning, City of Phoenix
- Reception, Open Work Area, 2 Offices, Conference Room,
- Break Room, 2 Restrooms

# COLUMERCIAL REAL ESTATE A BLE FOR LEASE