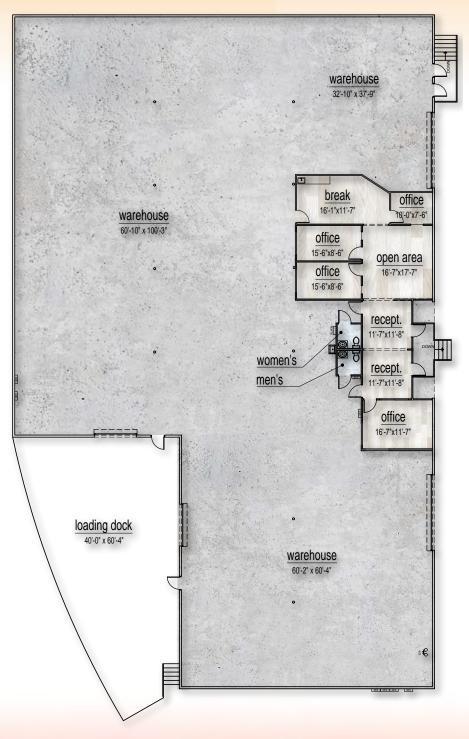

### PHOENIX, ARIZONA 85043

- 13,839 Square Feet
- \$1.15 Per Square Foot, Modified Gross
- 1 Ramp to 2 Grade Level Loading Doors
- 2 Dock High Loading Doors (3 Truck Positions)
- 18' 20' Clear Height
- 400a/110-208v, 3 Phase Power
- A-1 Zoning, City of Phoenix
- Reception, Open Work Area, 2 Offices, Conference Room,
- Break Room, 2 Restrooms