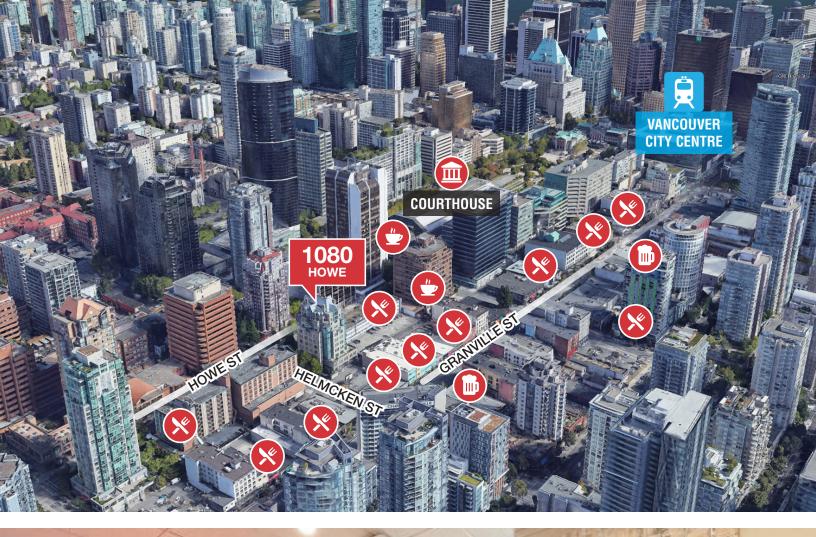

### Opportunity

Opportunity to lease 2,233 SF of fully-improved, premier office space in the heart of downtown Vancouver. Centrally situated at Howe and Helmcken, this building is within close proximity to public transportation, trendy restaurants and is within walking distance to all points on the downtown peninsula.