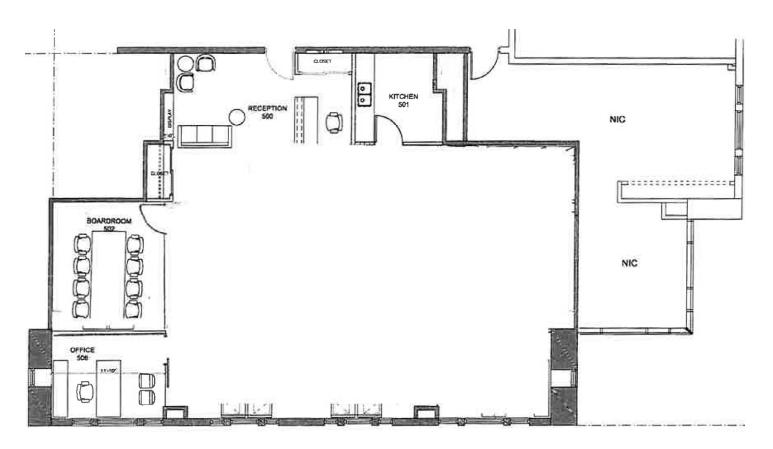

# Floor Plan

# Highlights

- Improved space with one office, kitchen, boardroom and open area
- Underground parking
- Gym, showers, kitchen and common boardroom
- Double glass door entry to the building
- > Open area with lots of natural light