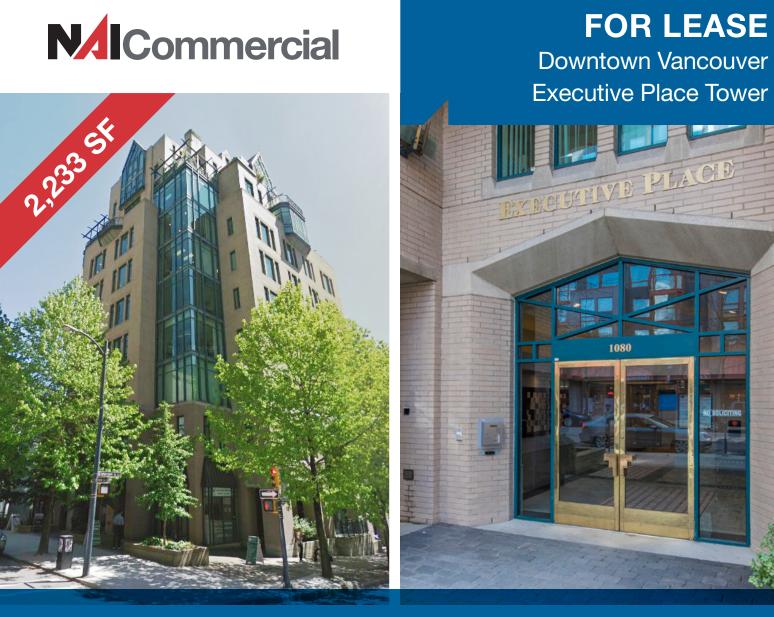

# Suite 503 - 1080 Howe Street Vancouver, BC

### Opportunity

Opportunity to lease 2,233 SF of fully-improved, premier office space in the heart of downtown Vancouver. Centrally situated at Howe and Helmcken, this building is within close proximity to public transportation, trendy restaurants and is within walking distance to all points on the downtown peninsula.