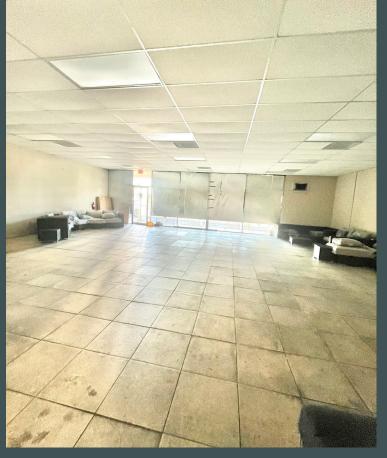

## Property Highlights

- + ±3,200 SF Showroom/ Flex Building
- + ± 2,200 SF Iron Gated Yard
- +Lot Size: ±0.19 Acres
- + Ample Parking
- +14' Clear Height
- +1 Grade Level Door

- + Glass Line Storefront
- +Open Floor Plan
- +Security Alarm
- +Zoning: SPA (Special Planning Area)
- +Signage visible to over 40,000 vehicles per day
- + Easy ingress/egress