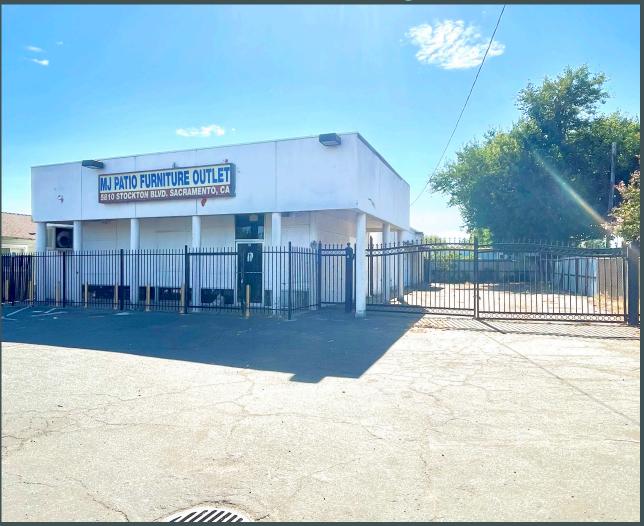

# 5810 Stockton Boulevard

3,200 SF Showroom/Flex Building

Sacramento, CA 95824 www.cbre.com

## Property Highlights

- + ±3,200 SF Showroom/ Flex Building
- + ± 2,200 SF Iron Gated Yard
- +Lot Size: ±0.19 Acres
- + Ample Parking
- +14' Clear Height
- +1 Grade Level Door

- + Glass Line Storefront
- +Open Floor Plan
- +Security Alarm
- +Zoning: SPA (Special Planning Area)
- +Signage visible to over 40,000 vehicles per day
- + Easy ingress/egress