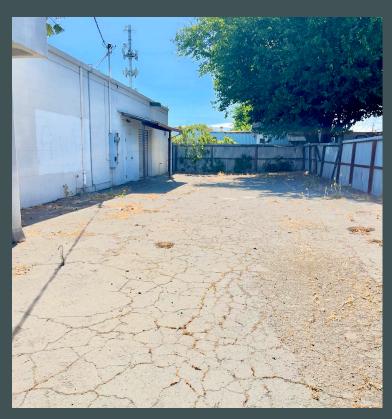

## Property Highlights

- + ±3,200 SF Showroom/ Flex Building
- + ± 2,200 SF Iron Gated Yard
- +Lot Size: ±0.19 Acres
- + Ample Parking
- +14' Clear Height
- +1 Grade Level Door

- + Glass Line Storefront
- +Open Floor Plan
- +Security Alarm
- +Zoning: SPA (Special Planning Area)
- +Signage visible to over 40,000 vehicles per day
- + Easy ingress/egress