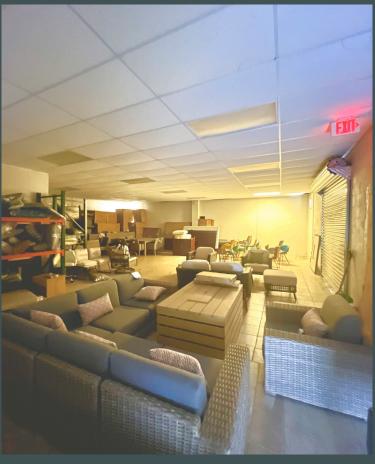

## Property Highlights

- + ±3,200 SF Showroom/ Flex Building
- + ± 2,200 SF Iron Gated Yard
- +Lot Size: ±0.19 Acres
- + Ample Parking
- +14' Clear Height
- +1 Grade Level Door

- + Glass Line Storefront
- +Open Floor Plan
- +Security Alarm
- +Zoning: SPA (Special Planning Area)
- +Signage visible to over 40,000 vehicles per day
- + Easy ingress/egress