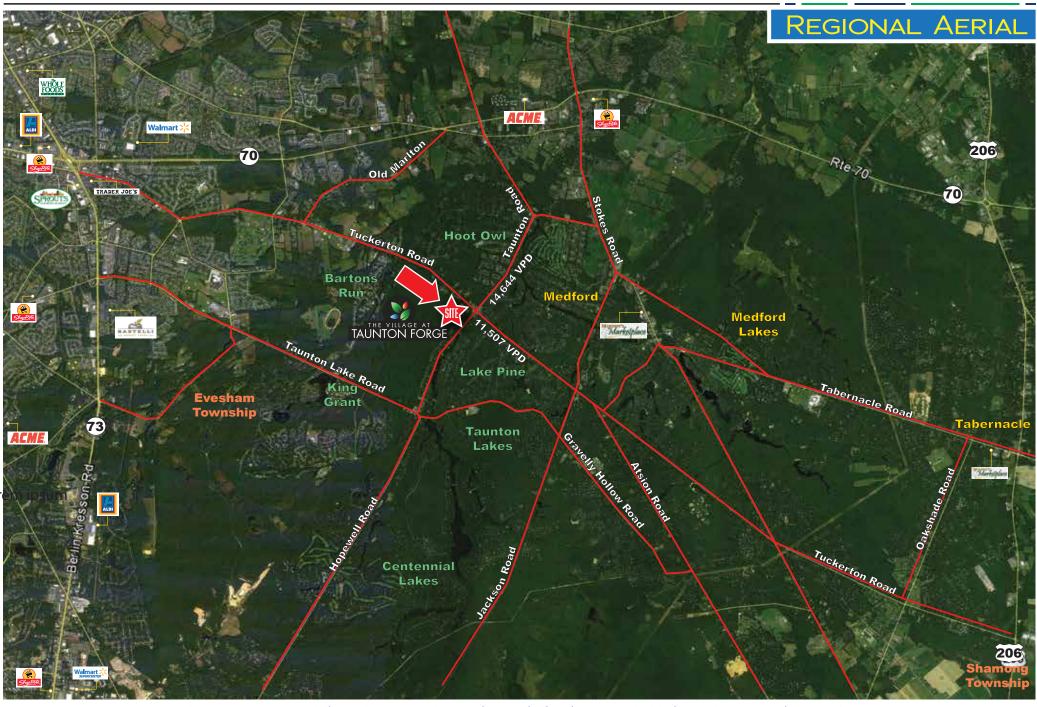

#### FOR SALE OR LEASE | Tuckerton Rd and Taunton Blvd

**PROPERTY INFORMATION** 

• Free-Standing, former Rite-Aid with drive thru, constructed in 2017

· Ingress/egress available on both Tuckerton Rd. and Taunton Blvd.

· Convenient access from surrounding Medford, Marlton, Evesham

Twp., Medford Lakes, Shamong & Tabernacle neighborhoods

· Zoned CC-Community Commercial. Also in Medford Township

11,115 SF Ground Floor

+/- ] ACRE

Taunton Blvd.: 14.644 VPD

\$184.533

5 Miles

83,799

2,980

39.553

\$196,876

LEGEND

Traffic Counts: Tuckerton Road: 11,507 VPD · Taunton Blvd.: 14,644 VPD

LEGEND PROPERTIES | 1000 Fayette Street | Conshohocken, PA 19428 | 610-941-4034 | LPRE.COM

Information contained herein has been obtained from owner of the property or from sources deemed reliable. We have no reason to doubt it's accuracy but make no warranty or representation. All information is submitted subject to errors, omissions, changes, withdrawal without notice and any special listing conditions of the owner