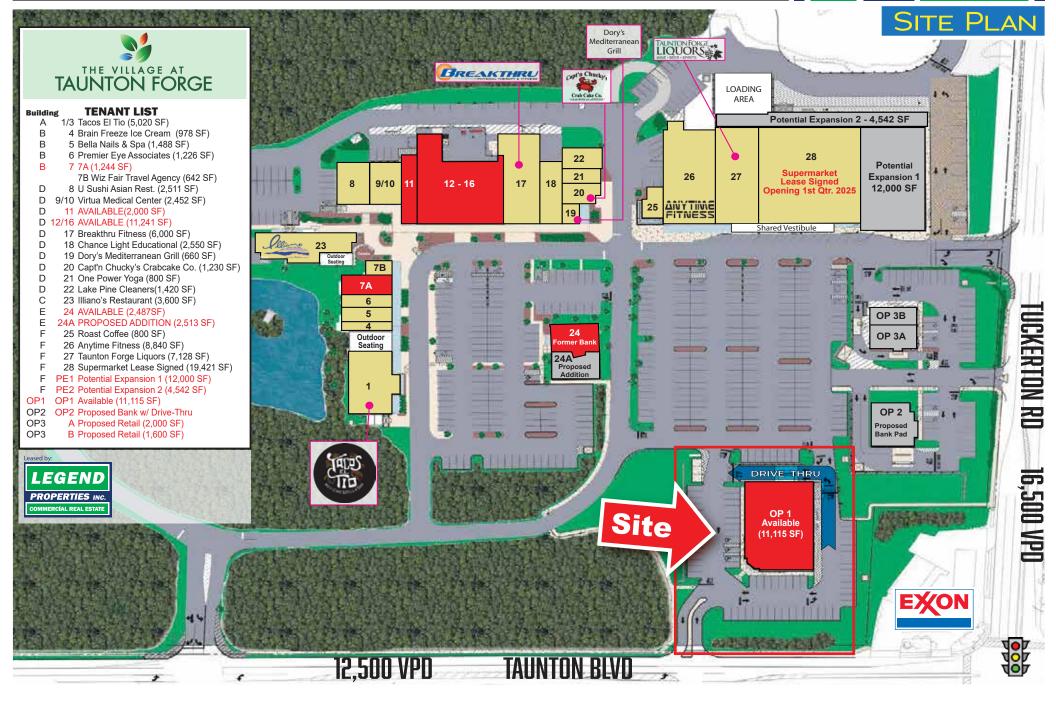

#### FOR SALE OR LEASE | Tuckerton Rd and Taunton Blvd

**PROPERTY INFORMATION** 

• Free-Standing, former Rite-Aid with drive thru, constructed in 2017

· Ingress/egress available on both Tuckerton Rd. and Taunton Blvd.

· Convenient access from surrounding Medford, Marlton, Evesham

Twp., Medford Lakes, Shamong & Tabernacle neighborhoods

· Zoned CC-Community Commercial. Also in Medford Township

11,115 SF Ground Floor

+/- ] ACRE

#### **IMMEDIATE** Availability