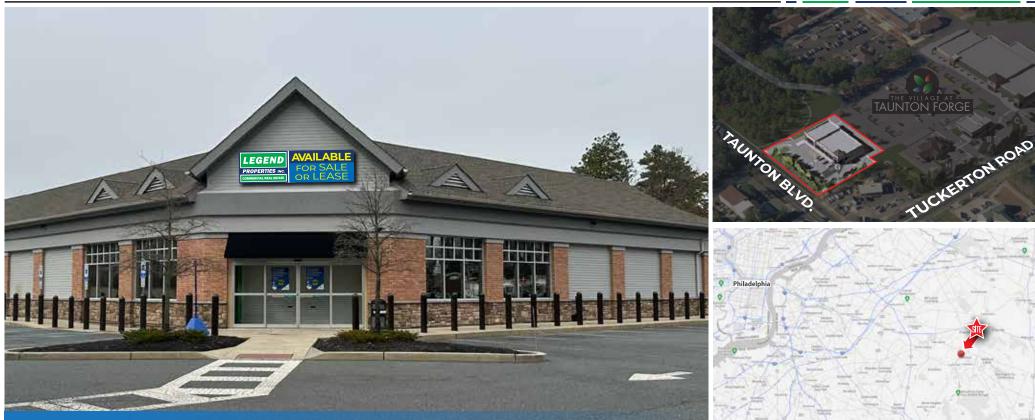

#### The Village at Taunton Forge | 200 Tuckerton Road | Medford, NJ 08055 | Burlington County

#### FOR SALE OR LEASE | Tuckerton Rd and Taunton Blvd

**PROPERTY INFORMATION** 

• Free-Standing, former Rite-Aid with drive thru, constructed in 2017

· Ingress/egress available on both Tuckerton Rd. and Taunton Blvd.

· Convenient access from surrounding Medford, Marlton, Evesham

Twp., Medford Lakes, Shamong & Tabernacle neighborhoods

· Zoned CC-Community Commercial. Also in Medford Township

11,115 SF Ground Floor

+/- ] ACRE

#### **IMMEDIATE** Availability