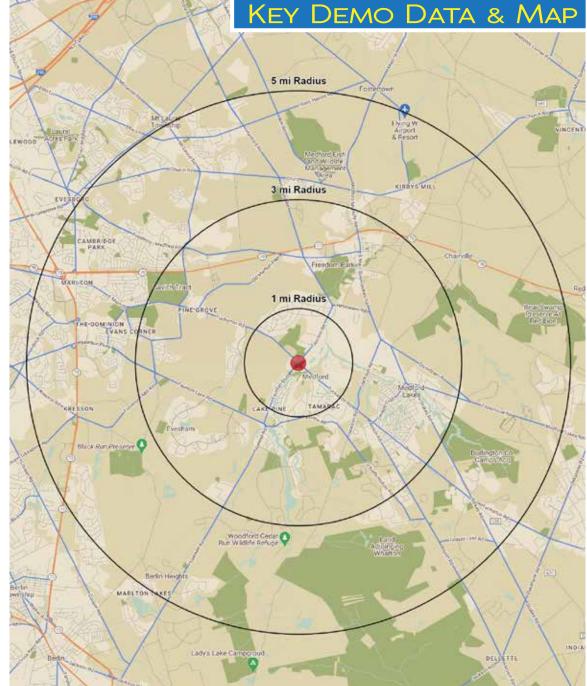

Average HH Income

Number of Employees

**Total Businesses** 

Traffic Counts

Population

JAMES DEPETRIS 610-941-4034 x108 610-304-1178 cell JDEPETRIS@LPRE.CO M

1 Mile

4.713

100

471

\$213.995

**3** Miles

35,130

1,208

10.486

Tuckerton Road: 11,507 VPD

Taunton Blvd.: 14.644 VPD

\$184.533

5 Miles

83,799

2,980

39.553

\$196,876

LEGEND

#### DEMOGRAPHICS

| Population                             | 1 Mile    | 3 Miles   | 5 Miles   |
|----------------------------------------|-----------|-----------|-----------|
| Population (Est. 2023)                 | 4,713     | 35,130    | 83,799    |
| Projected Population (2028)            | 4,534     | 34,416    | 85,597    |
| Projected Annual Growth (2023 to 2028) | -0.8%     | -0.4%     | 0.4%      |
|                                        |           |           |           |
| Daytime Population                     |           |           |           |
| Total Businesses (2023)                | 100       | 1,208     | 2,678     |
| Number of Employees (2023)             | 471       | 10,486    | 28,167    |
|                                        |           |           |           |
| Income                                 |           |           |           |
| Average HH Income (Est. 2023)          | \$213,995 | \$184,533 | \$196,876 |
| Median HH Income (2023)                | \$161,840 | \$142,223 | \$146,014 |
|                                        |           |           |           |
| Households & Growth                    |           |           |           |
| Households                             | 1,706     | 13,661    | 31,921    |
| Projected HH (2028)                    | 1,631     | 13,326    | 32,479    |
| HH Growth with Children (2023 to 2028) | 47.4%     | 42.0%     | 39.8%     |
|                                        |           |           |           |
| Education                              |           |           |           |
| High School Graduate                   | 14.5%     | 15.4%     | 18.0%     |
| Some College                           | 14.8%     | 15.3%     | 14.5%     |
| Bachelor Degree                        | 39.2%     | 39.0%     | 36.1%     |
| Graduate                               | 21.0%     | 20.3%     | 21.3%     |
|                                        |           |           |           |

Traffic Counts: Tuckerton Road: 11,507 VPD · Taunton Blvd.: 14,644 VPD

LEGEND PROPERTIES | 1000 Fayette Street | Conshohocken, PA 19428 | 610-941-4034 | LPRE.COM

Information contained herein has been obtained from owner of the property or from sources deemed reliable. We have no reason to doubt it's accuracy but make no warranty or representation. All information is submitted subject to errors, omissions, changes, withdrawal without notice and any special listing conditions of the owner