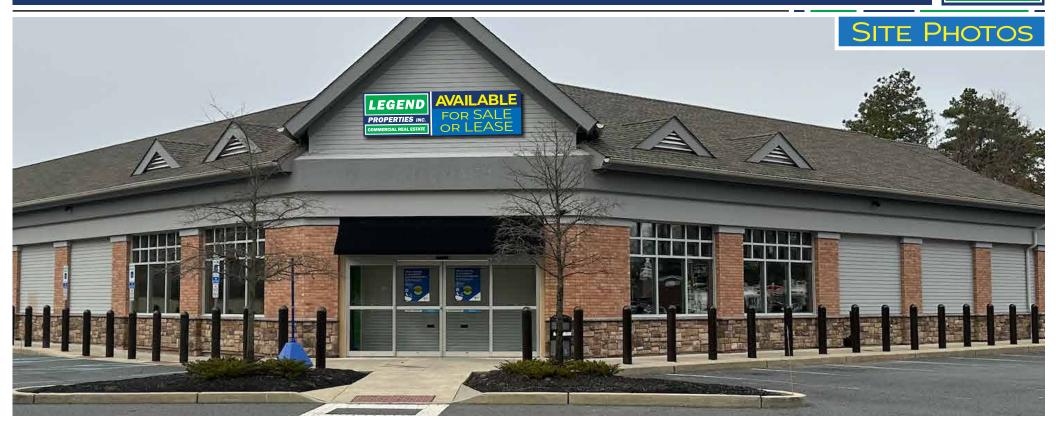

#### FOR SALE OR LEASE | Tuckerton Rd and Taunton Blvd

**PROPERTY INFORMATION** 

• Free-Standing, former Rite-Aid with drive thru, constructed in 2017

· Ingress/egress available on both Tuckerton Rd. and Taunton Blvd.

· Convenient access from surrounding Medford, Marlton, Evesham

Twp., Medford Lakes, Shamong & Tabernacle neighborhoods

· Zoned CC-Community Commercial. Also in Medford Township

11,115 SF Ground Floor

+/- ] ACRE

#### **IMMEDIATE** Availability