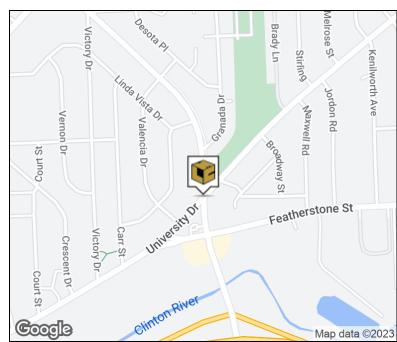

#### **LOCATION MAP**

### **Location Information**

| Street Address       | MLK Blvd & University Dr                                                                                                               |  |
|----------------------|----------------------------------------------------------------------------------------------------------------------------------------|--|
| City, State, Zip     | Pontiac, MI 48342                                                                                                                      |  |
| County               | Oakland                                                                                                                                |  |
| Location Description | Adjacent to White Castle<br>Restaurant, next to M-59<br>exit/entrance, one mile to I-75,<br>half mile to Amazon<br>Distribution Center |  |
| Cross-Streets        | University Dr/MLK Blvd                                                                                                                 |  |
| Side of the Street   | South                                                                                                                                  |  |
| Nearest Highway      | M-59                                                                                                                                   |  |
|                      |                                                                                                                                        |  |