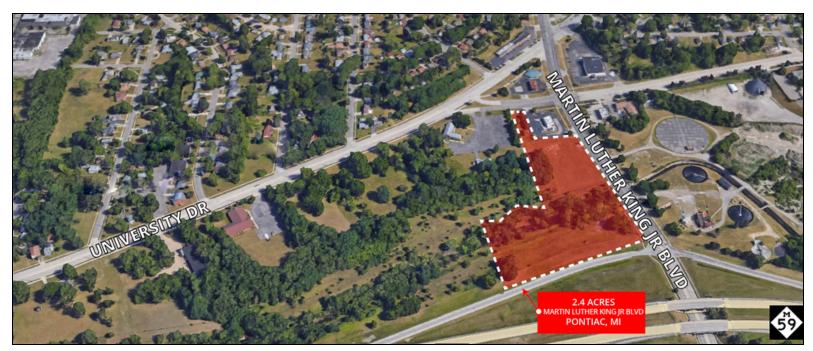

# **Property Highlights**

- 2.4 Acres For Sale
- Zoned Commercial
- Next to White Castle
- Alongside On-Ramp to M-59, One Mile to I-75
- Half Mile to Amazon Distribution
  Center

## **Property Information**

| Troperty informatio    | ···                                                                                                                                                            |  |
|------------------------|----------------------------------------------------------------------------------------------------------------------------------------------------------------|--|
| Property Type          | Land                                                                                                                                                           |  |
| Zoning                 | C-1                                                                                                                                                            |  |
| Property Subtype       | Residential/Commercial                                                                                                                                         |  |
| Lot Size               | 2.4 Acres                                                                                                                                                      |  |
| Lot Frontage           | 315'                                                                                                                                                           |  |
| Lot Depth              | -                                                                                                                                                              |  |
| Site Description       | Sparse Trees                                                                                                                                                   |  |
| APN #                  | 14-28-230-019                                                                                                                                                  |  |
| Additional Information | 2.4 Acres For Sale<br>Zoned Commercial<br>Next to White Castle<br>Alongside On-Ramp to M-59,<br>One Mile to I-75<br>Half Mile to Amazon<br>Distribution Center |  |

### **Location Information**

| Street Address       | MLK Blvd & University Dr                                                                                                               |  |
|----------------------|----------------------------------------------------------------------------------------------------------------------------------------|--|
| City, State, Zip     | Pontiac, MI 48342                                                                                                                      |  |
| County               | Oakland                                                                                                                                |  |
| Location Description | Adjacent to White Castle<br>Restaurant, next to M-59<br>exit/entrance, one mile to I-75,<br>half mile to Amazon<br>Distribution Center |  |
| Cross-Streets        | University Dr/MLK Blvd                                                                                                                 |  |
| Side of the Street   | South                                                                                                                                  |  |
| Nearest Highway      | M-59                                                                                                                                   |  |
|                      |                                                                                                                                        |  |