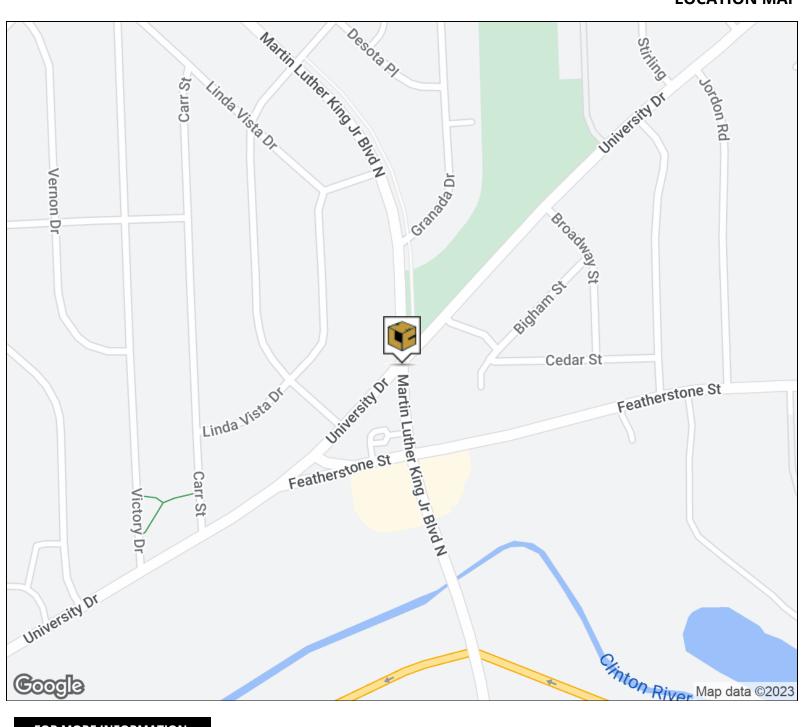

#### **LOCATION MAP**

### **Location Information**

| Street Address       | MLK Blvd & University Dr                                                                                                               |  |
|----------------------|----------------------------------------------------------------------------------------------------------------------------------------|--|
| City, State, Zip     | Pontiac, MI 48342                                                                                                                      |  |
| County               | Oakland                                                                                                                                |  |
| Location Description | Adjacent to White Castle<br>Restaurant, next to M-59<br>exit/entrance, one mile to I-75,<br>half mile to Amazon<br>Distribution Center |  |
| Cross-Streets        | University Dr/MLK Blvd                                                                                                                 |  |
| Side of the Street   | South                                                                                                                                  |  |
| Nearest Highway      | M-59                                                                                                                                   |  |
|                      |                                                                                                                                        |  |