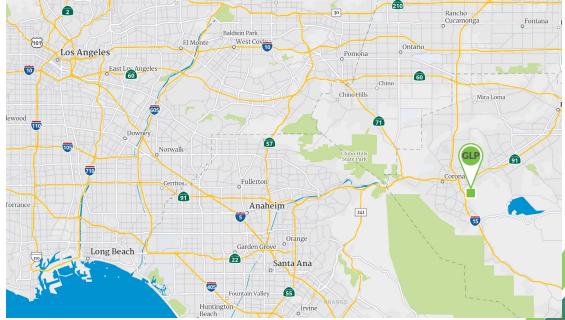

## **Located in Inland Empire**

# Location

## Nearby interstates

| • | I-15  | 0.8 mi  |
|---|-------|---------|
| • | I-91  | 2.0 mi  |
| • | SR 71 | 7.5 mi  |
| • | I-60  | 14.4 mi |
| • | I-10  | 17 mi   |