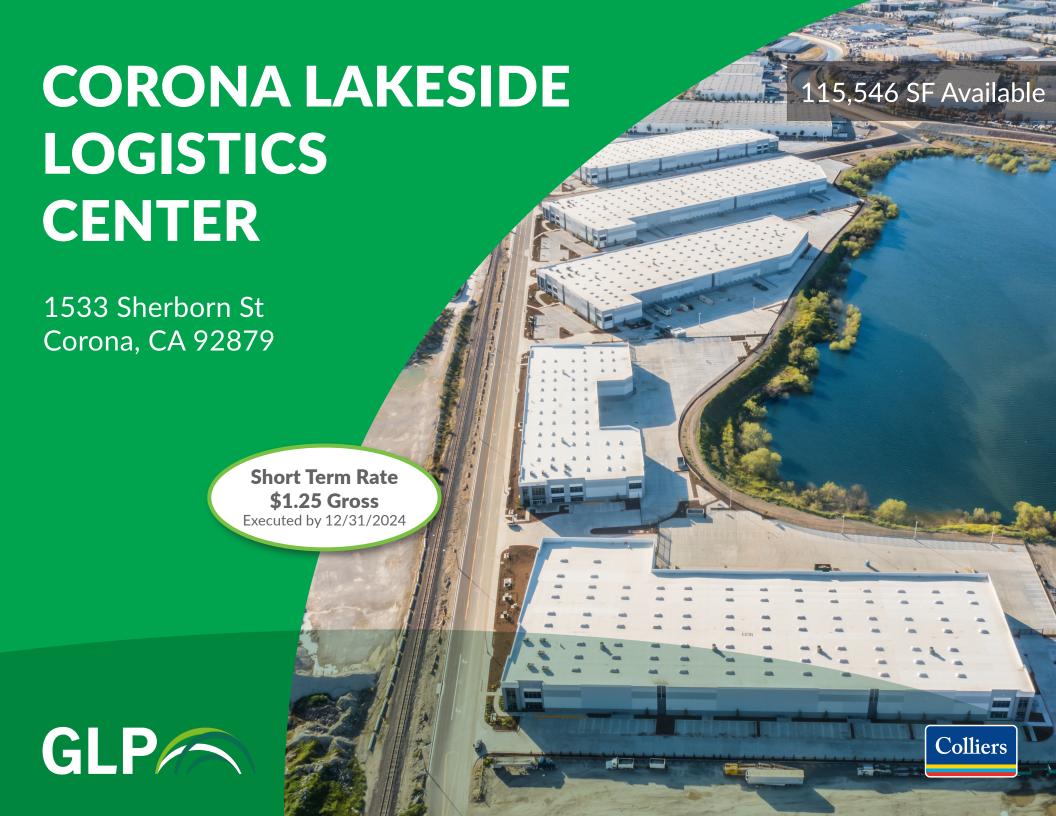

# Five-building industrial logistics campus

# **Property features**

| Building 5 Characteristics |            |  |  |  |
|----------------------------|------------|--|--|--|
| Building Size              | 115,546 SF |  |  |  |
| Office SF                  | 4,883 SF   |  |  |  |
| Site Area                  | 6.0 Ac     |  |  |  |
| Dock Doors                 | 24         |  |  |  |
| Ground Level Doors         | 2          |  |  |  |
| Clear Height               | 32'        |  |  |  |
| Column Spacing             | 60'x52'    |  |  |  |
| Car Parking                | 174        |  |  |  |
| Trailer Parking*           | -          |  |  |  |
| Floor Slab                 | 6" min     |  |  |  |
| Sprinklers                 | ESFR       |  |  |  |
| Power                      | 2000A/480V |  |  |  |