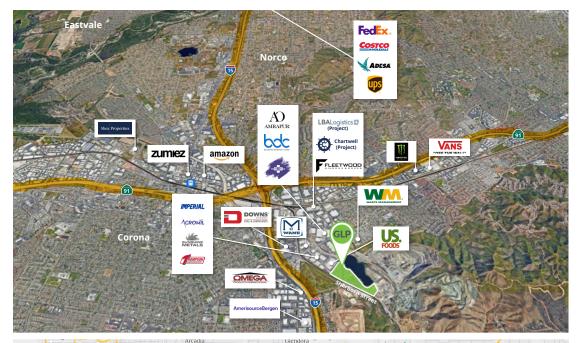

## **Located in Inland Empire**

# Location

## Nearby interstates

| • | I-15  | 0.8 mi  |
|---|-------|---------|
| • | I-91  | 2.0 mi  |
| • | SR 71 | 7.5 mi  |
| • | I-60  | 14.4 mi |
| • | I-10  | 17 mi   |

### Neighborhood amenities

| • | San Bernardino Rail Yard | 26 mi |
|---|--------------------------|-------|
| • | Downtown Los Angeles     | 56 mi |

### Transportation hubs

| • | Ontario Airport     | 17.8 mi |
|---|---------------------|---------|
| • | John Wayne Airport  | 32.3 mi |
| • | Long Beach Airport  | 44 mi   |
| • | Port of Long Beach  | 51.8 mi |
| • | Port of Los Angeles | 53.3 mi |
| • | LAX                 | 57.8 mi |