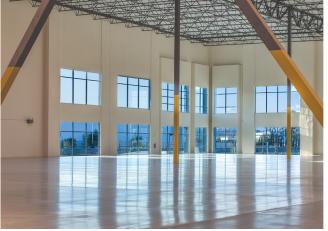

---------------|------------|--|--|--|
| Building Size              | 115,546 SF |  |  |  |
| Office SF                  | 4,883 SF   |  |  |  |
| Site Area                  | 6.0 Ac     |  |  |  |
| Dock Doors                 | 24         |  |  |  |
| Ground Level Doors         | 2          |  |  |  |
| Clear Height               | 32'        |  |  |  |
| Column Spacing             | 60'x52'    |  |  |  |
| Car Parking                | 174        |  |  |  |
| Trailer Parking*           | -          |  |  |  |
| Floor Slab                 | 6" min     |  |  |  |
| Sprinklers                 | ESFR       |  |  |  |
| Power                      | 2000A/480V |  |  |  |

<sup>\*</sup>Trailer Parking Requires City Approval



## Premium interior and exterior finishes

# **Class A design**













## **Located in Inland Empire**

# Location



## Nearby interstates

| • | I-15  | 0.8 mi  |
|---|-------|---------|
| • | I-91  | 2.0 mi  |
| • | SR 71 | 7.5 mi  |
| • | I-60  | 14.4 mi |
| • | I-10  | 17 mi   |



### Neighborhood amenities

| • | San Bernardino Rail Yard | 26 mi |
|---|--------------------------|-------|
| • | Downtown Los Angeles     | 56 mi |



### Transportation hubs

| • | Ontario Airport     | 17.8 mi |
|---|---------------------|---------|
| • | John Wayne Airport  | 32.3 mi |
| • | Long Beach Airport  | 44 mi   |
| • | Port of Long Beach  | 51.8 mi |
| • | Port of Los Angeles | 53.3 mi |
| • | LAX                 | 57.8 mi |







### About us

## **GLP** overview

GLP is a leading global business builder, investor, developer and operator of logistics