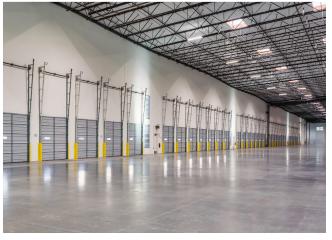

# **Property features**

| Building 5 Characteristics |            |  |  |  |
|----------------------------|------------|--|--|--|
| Building Size              | 115,546 SF |  |  |  |
| Office SF                  | 4,883 SF   |  |  |  |
| Site Area                  | 6.0 Ac     |  |  |  |
| Dock Doors                 | 24         |  |  |  |
| Ground Level Doors         | 2          |  |  |  |
| Clear Height               | 32'        |  |  |  |
| Column Spacing             | 60'x52'    |  |  |  |
| Car Parking                | 174        |  |  |  |
| Trailer Parking*           | -          |  |  |  |
| Floor Slab                 | 6" min     |  |  |  |
| Sprinklers                 | ESFR       |  |  |  |
| Power                      | 2000A/480V |  |  |  |

## Premium interior and exterior finishes

# **Class A design**