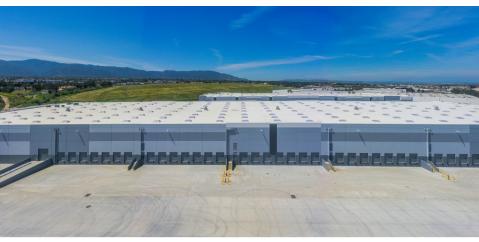

# **Property features**

| Building 5 Characteristics |            |  |  |  |
|----------------------------|------------|--|--|--|
| Building Size              | 115,546 SF |  |  |  |
| Office SF                  | 4,883 SF   |  |  |  |
| Site Area                  | 6.0 Ac     |  |  |  |
| Dock Doors                 | 24         |  |  |  |
| Ground Level Doors         | 2          |  |  |  |
| Clear Height               | 32'        |  |  |  |
| Column Spacing             | 60'x52'    |  |  |  |
| Car Parking                | 174        |  |  |  |
| Trailer Parking*           | -          |  |  |  |
| Floor Slab                 | 6" min     |  |  |  |
| Sprinklers                 | ESFR       |  |  |  |
| Power                      | 2000A/480V |  |  |  |