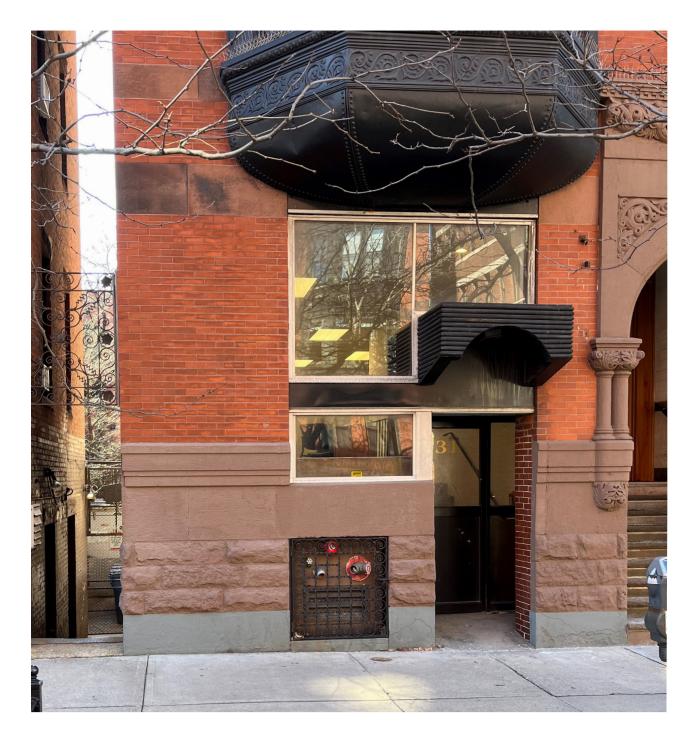

## 31 MASSACHUSETTS AVE, BOSTON 02115

This prime location is zoned commercial space but could be changed back to residential. It has a parking area behind the building that fits 2 cars with room to spare. The unit is open space with a full bathroom and sink hookup ready for installation. Prime location, sitting two blocks away from Newbury Street and steps away from the Esplanade.

Price: \$950,000 Condo Fee: \$336 Montly FY 2022 Taxes: \$5,144 Space: 710 Sq. Ft Building: Commercial & Residential

Parking: 4 Compact cars

**Location:** 3 min. walk to Green Line, 13 min. walk to Orange Line, Easy access to Mass Pike.