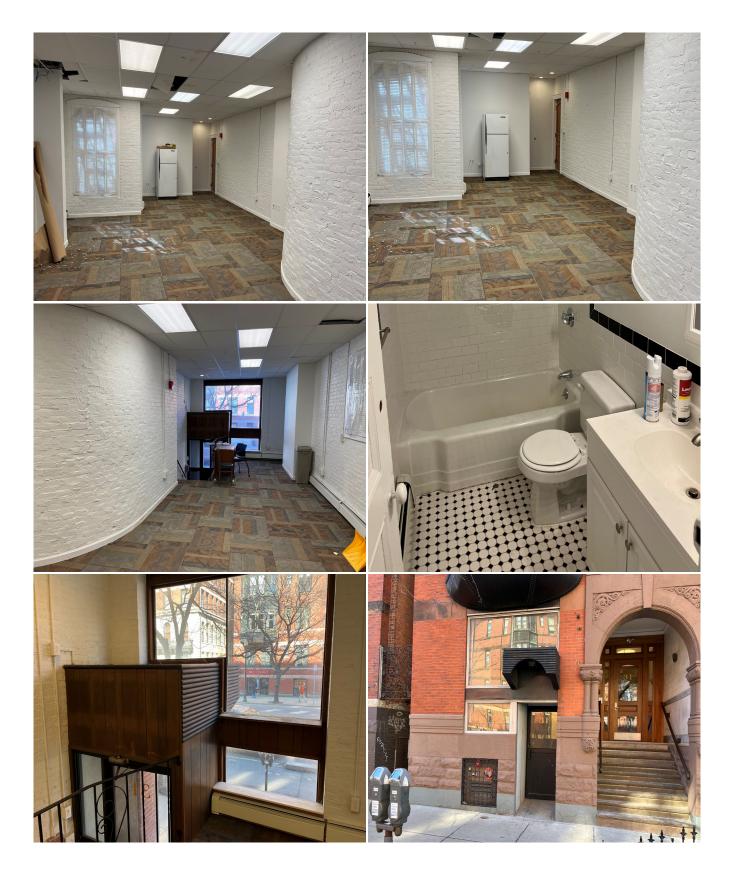

## 31 MASSACHUSETTS AVE, BOSTON 02115

This prime location is zoned commercial space but could be changed back to residential. It has a parking area behind the building that fits 2 cars with room to spare. The unit is open space with a full bathroom and sink hookup ready for installation. Prime location, sitting two blocks away from Newbury Street and steps away from the Esplanade.

Price: \$950,000 Condo Fee: \$336 Montly FY 2022 Taxes: \$5,144 Space: 710 Sq. Ft Building: Commercial & Residential

Parking: 4 Compact cars

**Location:** 3 min. walk to Green Line, 13 min. walk to Orange Line, Easy access to Mass Pike.