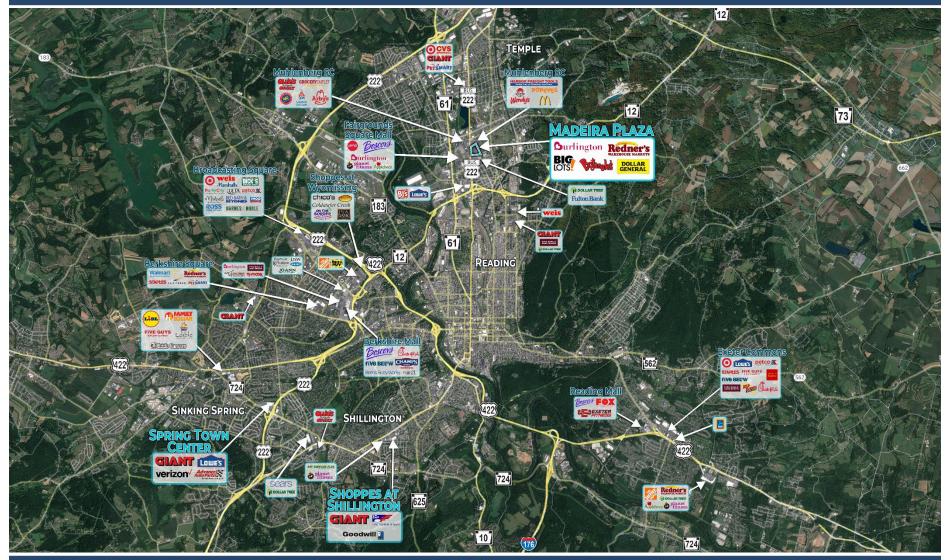

### **DOLLAR GENERAL**

- Anchored by Redner's Warehouse Market & Burlington Stores
- Located along the heavily traveled 5th Street Highway and shares a traffic light with the Fairgrounds Square Mall
- Area Retailers include Wal-Mart, Sam's Club, BJ's, Lowe's, & Target