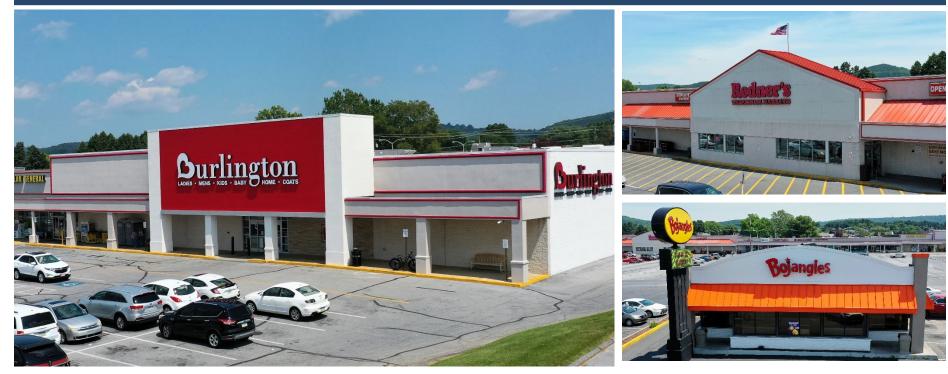

## **D**urlington

### **DOLLAR GENERAL**

- Anchored by Redner's Warehouse Market & Burlington Stores
- Located along the heavily traveled 5th Street Highway and shares a traffic light with the Fairgrounds Square Mall
- Area Retailers include Wal-Mart, Sam's Club, BJ's, Lowe's, & Target