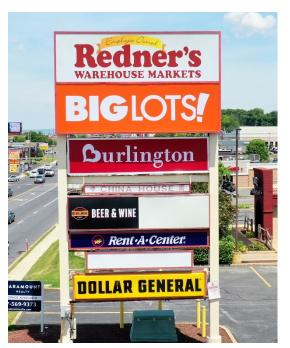

### **DOLLAR GENERAL**

- Anchored by Redner's Warehouse Market & Burlington Stores
- Located along the heavily traveled 5th Street Highway and shares a traffic light with the Fairgrounds Square Mall
- Area Retailers include Wal-Mart, Sam's Club, BJ's, Lowe's, & Target

Subject To Change

| 1     | Big Lots                | 43,000 SF |
|-------|-------------------------|-----------|
| 1A    | Redner's Markets        | 52,545 SF |
| 2     | Redner's Markets        | 3,125 SF  |
| 2A    | Redner's Markets        | 1,875 SF  |
| 4     | Pivot Physical Therapy  | 3,065 SF  |
| 5     | Rent-A-Center           | 3,750 SF  |
| 6     | China House             | 1,325 SF  |
| 7     | Available               | 11,149 SF |
| 7a    | Dollar General          | 7,283 SF  |
| 8     | Burlington              | 25,022 SF |
| Pad 1 | Bojangle's              | 3,500 SF  |
| Pad 2 | Mavis Discount Tire     | 8,800 SF  |
| PAD 3 | Haiku – Hibachi & Sushi | 2,000 SF  |