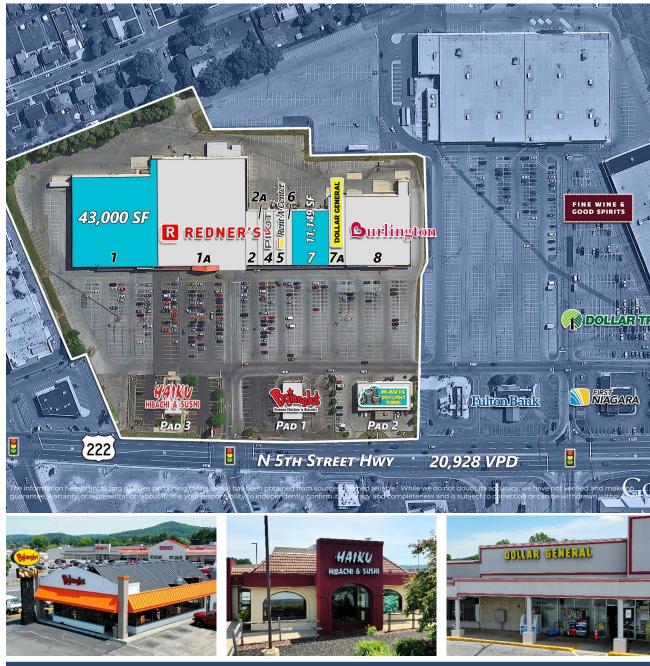

Subject To Change

| 1     | Big Lots                | 43,000 SF |
|-------|-------------------------|-----------|
| 1A    | Redner's Markets        | 52,545 SF |
| 2     | Redner's Markets        | 3,125 SF  |
| 2A    | Redner's Markets        | 1,875 SF  |
| 4     | Pivot Physical Therapy  | 3,065 SF  |
| 5     | Rent-A-Center           | 3,750 SF  |
| 6     | China House             | 1,325 SF  |
| 7     | Available               | 11,149 SF |
| 7a    | Dollar General          | 7,283 SF  |
| 8     | Burlington              | 25,022 SF |
| Pad 1 | Bojangle's              | 3,500 SF  |
| Pad 2 | Mavis Discount Tire     | 8,800 SF  |
| PAD 3 | Haiku – Hibachi & Sushi | 2,000 SF  |