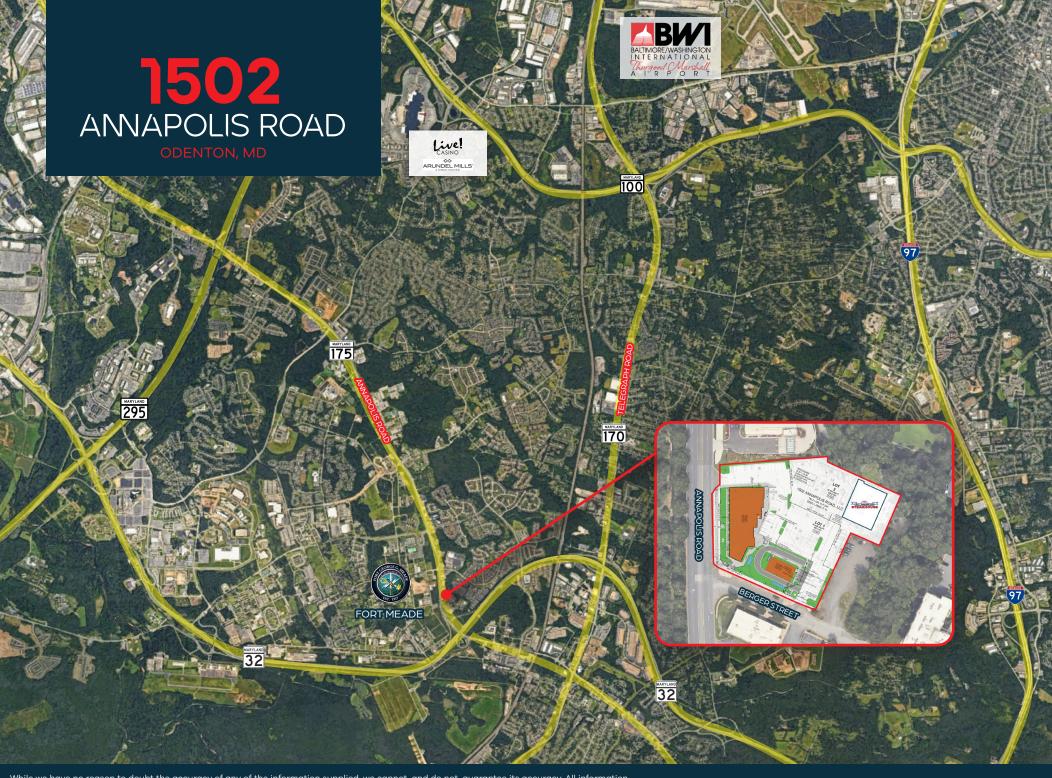

### 1502 ANNAPOLIS ROAD

### Fronting Annapolis Road at corner of Berger St.

- 2,250 SF Stand-Alone, Drive-Thru Concept (Berger St)
- Up to 10,000 SF +/- Retail Building (Annapolis Rd)
- Asking Rent: Contact Broker for More Details
- Seeking a variety of retail uses: nail salon, quick-serve food options, insurance/real estate office, nail salon, drive-thru/fast food
- Nearby Fort Meade: Fort George G. Meade, located mid-way between Baltimore and Washington, D.C., is home to all five branches of the military service Army, Navy, Air Force, Marines and Coast Guard. Fort Meade is home to more than 115 government agencies and organizations including the National Security Agency. Fort Meade is Maryland's largest employer and has the third largest workforce of any Army installation in the continental United States. There are more than 56,000 military and civilians on the Installation.