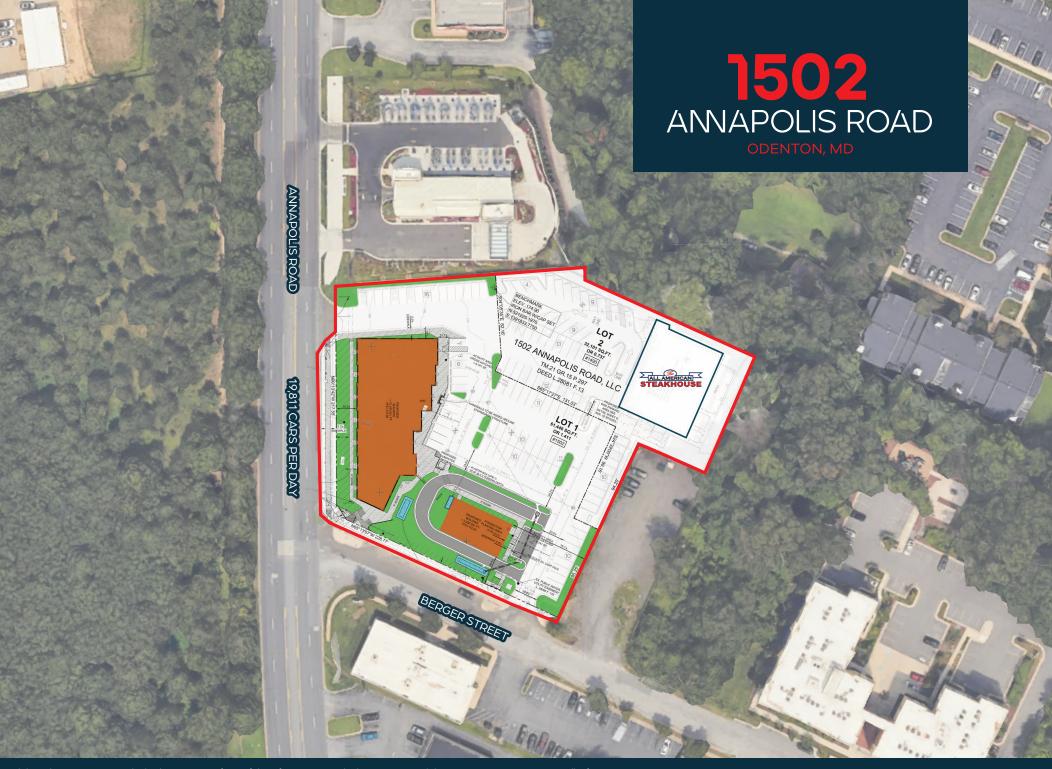

### 1502 ANNAPOLIS ROAD

### Fronting Annapolis Road at corner of Berger St.

- 2,250 SF Stand-Alone, Drive-Thru Concept (Berger St)
- Up to 10,000 SF +/- Retail Building (Annapolis Rd)
- Asking Rent: Contact Broker for More Details
- Seeking a variety of retail uses: nail salon, quick-serve food options, insurance/real estate office, nail salon, drive-thru/fast food
- Nearby Fort Meade: Fort George G. Meade, located mid-way between Baltimore and Washington, D.C., is home to all five branches of the military service Army, Navy, Air Force, Marines and Coast Guard. Fort Meade is home to more than 115 government agencies and organizations including the National Security Agency. Fort Meade is Maryland's largest employer and has the third largest workforce of any Army installation in the continental United States. There are more than 56,000 military and civilians on the Installation.

### **TRAFFIC**

**Annapolis Road:** 19,811 cars per day

**ANNAPOLIS ROAD** 

One Annapolis Street | Suite 101 | Annapolis, MD 21401 | www.RossoCRE.com

While we have no reason to doubt the accuracy of any of the information supplied, we cannot, and do not, guarantee its accuracy. All information should be independently verified prior to a purchase or lease of the property. We are not responsible for errors, omissions, misuse, or misinterpretation of information contained herein and make no warranty of any kind, express or implied, with respect to the property or any other matters.