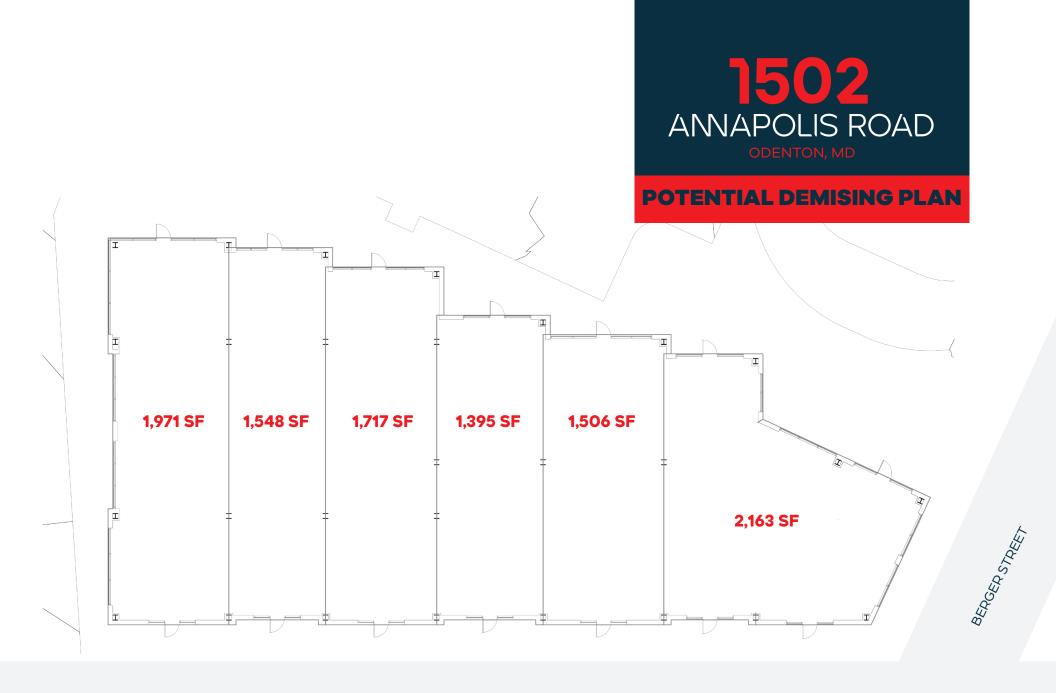

### 1502 ANNAPOLIS ROAD

### Fronting Annapolis Road at corner of Berger St.

- 2,250 SF Stand-Alone, Drive-Thru Concept (Berger St)
- Up to 10,000 SF +/- Retail Building (Annapolis Rd)
- Asking Rent: Contact Broker for More Details
- Seeking a variety of retail uses: nail salon, quick-serve food options, insurance/real estate office, nail salon, drive-thru/fast food
- Nearby Fort Meade: Fort George G. Meade, located mid-way between Baltimore and Washington, D.C., is home to all five branches of the military service Army, Navy, Air Force, Marines and Coast Guard. Fort Meade is home to more than 115 government agencies and organizations including the National Security Agency. Fort Meade is Maryland's largest employer and has the third largest workforce of any Army installation in the continental United States. There are more than 56,000 military and civilians on the Installation.