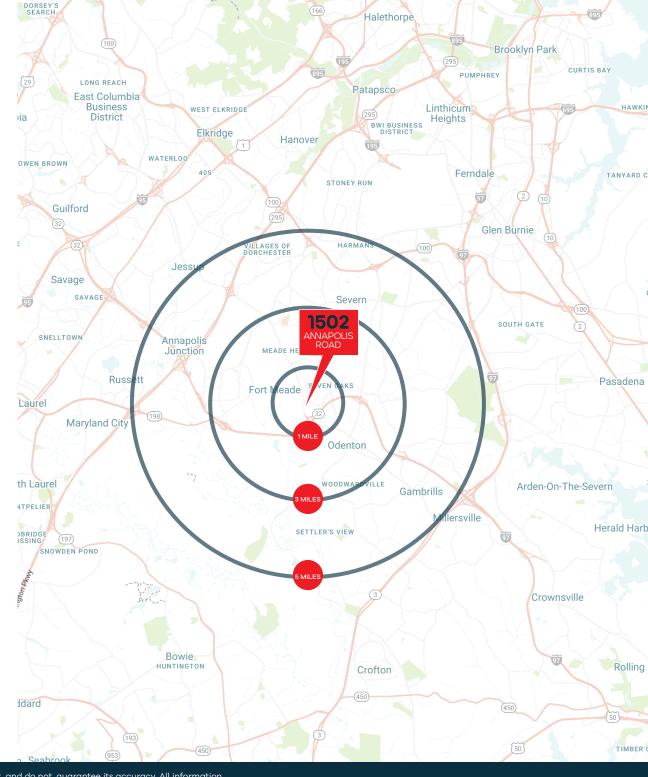

#### **DEMOGRAPHICS**

|                          | 2 mile    | 5 mile    | 10 mile   |
|--------------------------|-----------|-----------|-----------|
| 2023 Population          | 35,574    | 135,641   | 621,505   |
| Average Household Income | \$118,388 | \$129,382 | \$127,772 |
| Median Household Income  | \$93,408  | \$106,109 | \$104,565 |
| 2023 Households          | 12,285    | 50,580    | 229,656   |