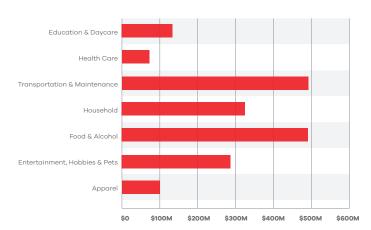

home to more than 115 government agencies and organizations including the National Security Agency. Fort Meade is Maryland's largest employer and has the third largest workforce of any Army installation in the continental United States. There are more than 56,000 military and civilians on the Installation.



NORTH ELEVATION



NORTH ELEVATION













#### **DEMOGRAPHICS**

|                          | 2 mile    | 5 mile    | 10 mile   |
|--------------------------|-----------|-----------|-----------|
| 2023 Population          | 35,574    | 135,641   | 621,505   |
| Average Household Income | \$118,388 | \$129,382 | \$127,772 |
| Median Household Income  | \$93,408  | \$106,109 | \$104,565 |
| 2023 Households          | 12,285    | 50,580    | 229,656   |

### **CONSUMER SPENDING**



### **TRAFFIC**

**Annapolis Road:** 19,811 cars per day







**ANNAPOLIS ROAD** 





One Annapolis Street | Suite 101 | Annapolis, MD 21401 | www.RossoCRE.com

While we have no reason to doubt the accuracy of any of the information supplied, we cannot, and do not, guarantee its accuracy. All information should be independently verified prior to a purchase or lease of the property. We are not responsible for errors, omissions, misuse, or misinterpretation of information contained herein and make no warranty of any kind, express or implied, with respect to the property or any other matters.