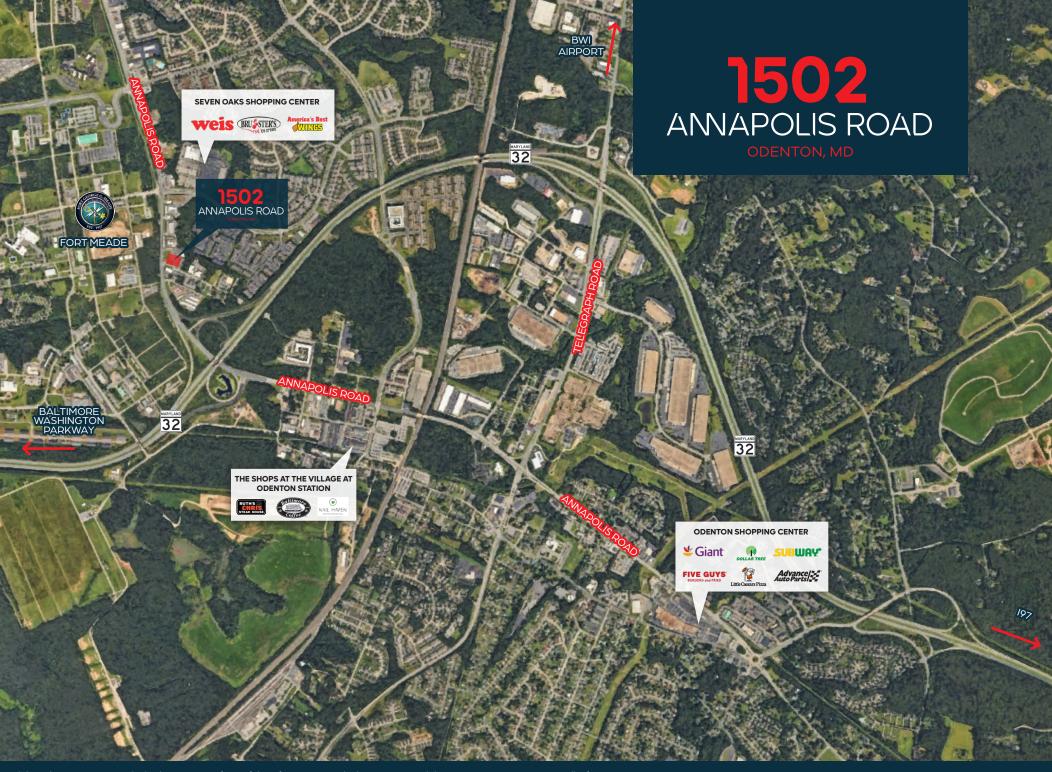

### 1502 ANNAPOLIS ROAD

### Fronting Annapolis Road at corner of Berger St.

- 2,250 SF Stand-Alone, Drive-Thru Concept (Berger St)
- Up to 10,000 SF +/- Retail Building (Annapolis Rd)
- Asking Rent: Contact Broker for More Details
- Seeking a variety of retail uses: nail salon, quick-serve food options, insurance/real estate office, nail salon, drive-thru/fast food
- Nearby Fort Meade: Fort George G. Meade, located mid-way between Baltimore and Washington, D.C., is home to all five branches of the military service Army, Navy, Air Force, Marines and Coast Guard. Fort Meade is home to more than 115 government agencies and organizations including the National Security Agency. Fort Meade is Maryland's largest employer and has the third largest workforce of any Army installation in the continental United States. There are more than 56,000 military and civilians on the Installation.