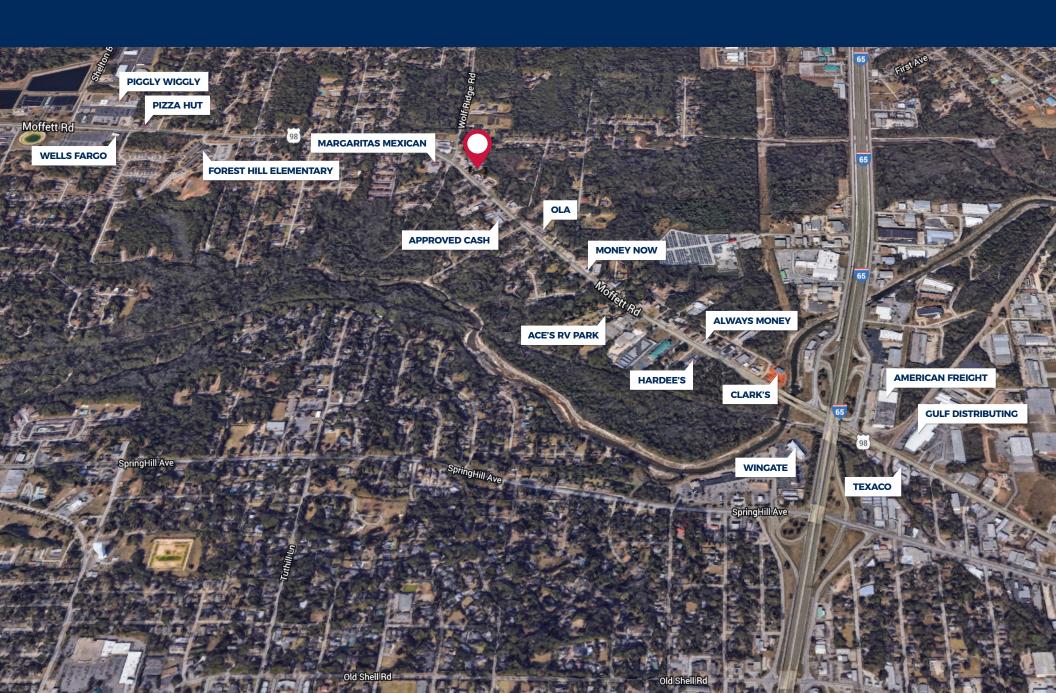

upied by Gulf States
Engineering, the building offers multiple
offices on two floors, a conference room.

of warehouse space in the rear accessed through a ground level roll up door. The site offers excellent visibility and parking or additional yard area for storage.

kitchen area and an additional 1.325± SF

Ready for immediate occupancy!

#### **JEREMY MILLING**

- **L** 251 694 5050
- 251 421 0919
- jeremy@millingre.com
- 220 Saint Michael St. First Floor Mobile AL 36602
- PO Box 3086 Mobile AL 36652

#### MCRCOMMERCIAL.COM

The information contained herein is from sources deemed reliable. No representation is made to the accuracy herein.

## **FLOOR PLAN**

#### **TOTAL BUILDING**

9,038± SF

#### **1ST FLOOR**

4,526± SF

#### **2ND FLOOR**

4,512± SF





## AERIAL + SITE PLAN