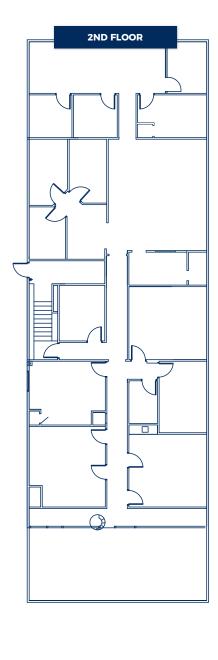

siness District

Formerly occupied by Gulf States
Engineering, the building offers multiple
offices on two floors, a conference room.

of warehouse space in the rear accessed through a ground level roll up door. The site offers excellent visibility and parking or additional yard area for storage.

kitchen area and an additional 1.325± SF

Ready for immediate occupancy!

#### **JEREMY MILLING**

- **L** 251 694 5050
- 251 421 0919
- jeremy@millingre.com
- 220 Saint Michael St. First Floor Mobile AL 36602
- PO Box 3086 Mobile AL 36652

#### MCRCOMMERCIAL.COM

The information contained herein is from sources deemed reliable. No representation is made to the accuracy herein.

## **FLOOR PLAN**

#### **TOTAL BUILDING**

9,038± SF

#### **1ST FLOOR**

4,526± SF

#### **2ND FLOOR**

4,512± SF





## AERIAL + SITE PLAN