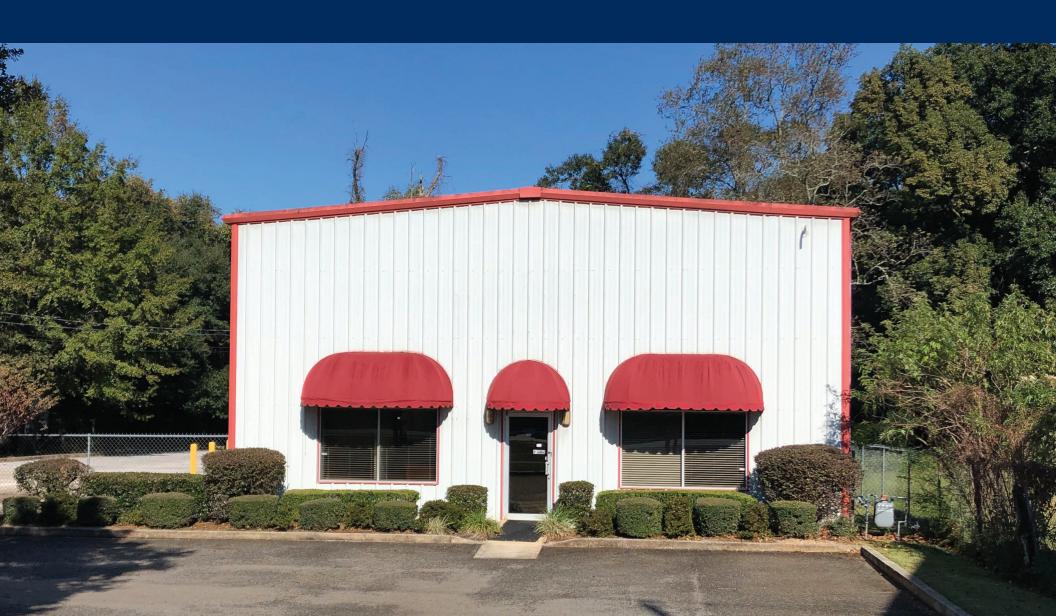

# AVAILABLE

Two Story Warehouse Building

• 4110 Moffett Road in Mobile, AL

### **PROPERTY OVERVIEW**

Excellent office-warehouse opportunity for sale or lease along Moffett Road, just west of I-65.

#### **ZONING**

B-3, Community Business District

Formerly occupied by Gulf States
Engineering, the building offers multiple
offices on two floors, a conference room.

of warehouse space in the rear accessed through a ground level roll up door. The site offers excellent visibility and parking or additional yard area for storage.

kitchen area and an additional 1.325± SF

Ready for immediate occupancy!