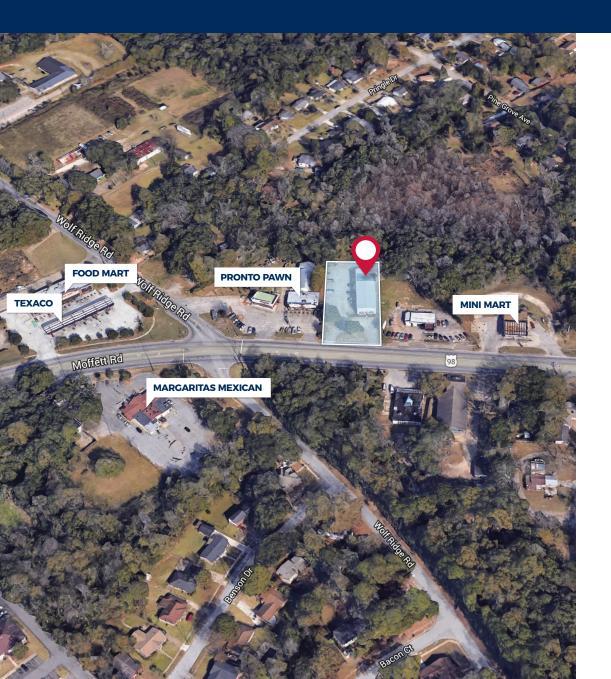

occupied by Gulf States
Engineering, the building offers multiple
offices on two floors, a conference room.

of warehouse space in the rear accessed through a ground level roll up door. The site offers excellent visibility and parking or additional yard area for storage.

kitchen area and an additional 1.325± SF

Ready for immediate occupancy!

#### **JEREMY MILLING**

- **L** 251 694 5050
- 251 421 0919
- jeremy@millingre.com
- 220 Saint Michael St. First Floor Mobile AL 36602
- PO Box 3086 Mobile AL 36652

#### MCRCOMMERCIAL.COM

The information contained herein is from sources deemed reliable. No representation is made to the accuracy herein.

## **FLOOR PLAN**

#### **TOTAL BUILDING**

9,038± SF

#### **1ST FLOOR**

4,526± SF

#### **2ND FLOOR**

4,512± SF





## AERIAL + SITE PLAN