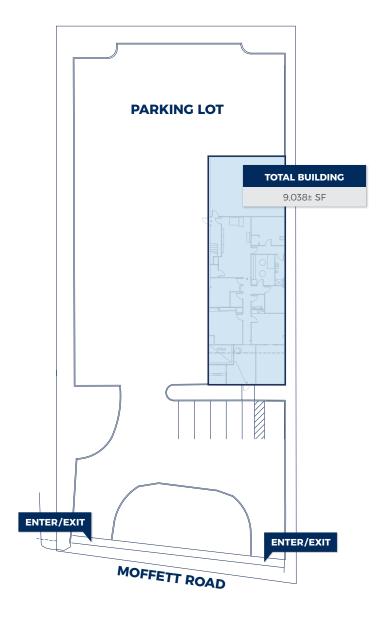

## **FLOOR PLAN**

#### **TOTAL BUILDING**

9,038± SF

#### **1ST FLOOR**

4,526± SF

#### **2ND FLOOR**

4,512± SF