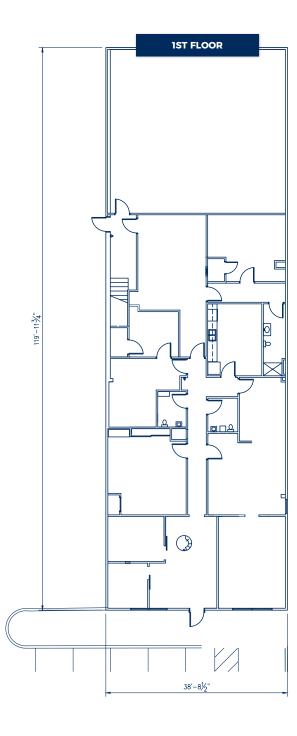

Business District

Formerly occupied by Gulf States
Engineering, the building offers multiple
offices on two floors, a conference room.

of warehouse space in the rear accessed through a ground level roll up door. The site offers excellent visibility and parking or additional yard area for storage.

kitchen area and an additional 1.325± SF

Ready for immediate occupancy!

#### **JEREMY MILLING**

- **L** 251 694 5050
- 251 421 0919
- jeremy@millingre.com
- 220 Saint Michael St. First Floor Mobile AL 36602
- PO Box 3086 Mobile AL 36652

#### MCRCOMMERCIAL.COM

The information contained herein is from sources deemed reliable. No representation is made to the accuracy herein.

## **FLOOR PLAN**

#### **TOTAL BUILDING**

9,038± SF

#### **1ST FLOOR**

4,526± SF

#### **2ND FLOOR**

4,512± SF





## AERIAL + SITE PLAN