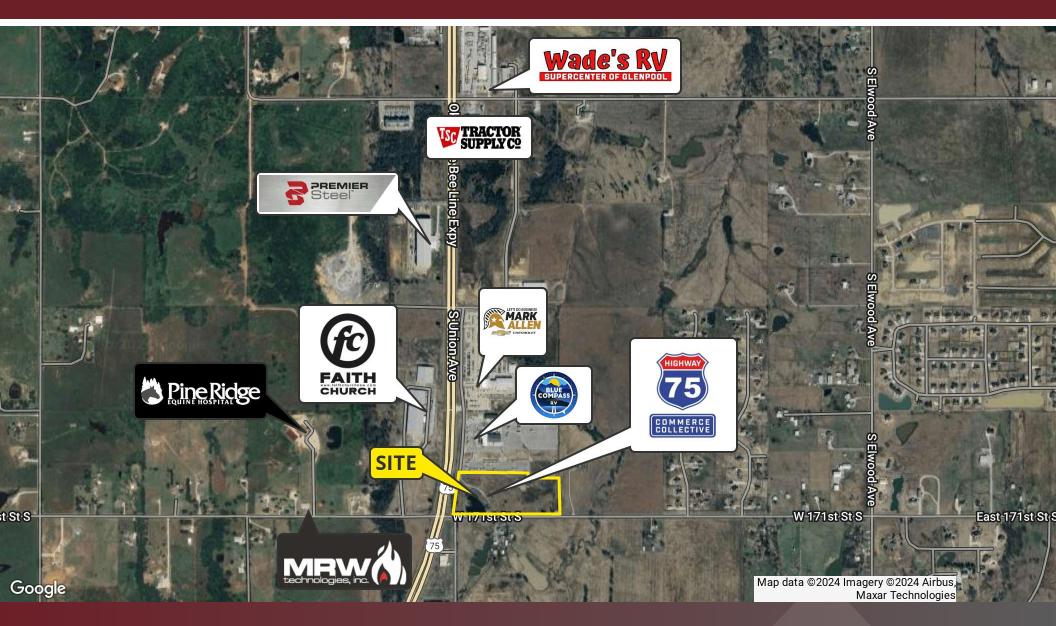

#### **Property Description**

19.2 Acres of Land for sale in Glenpool Commerce Collective, Glenpool's newest commercial business park. The site offers visibility and frontage on Hwy 75 as well as W. 171st Street. Nearby businesses include Tractor Supply, Wade's RV, Eurocraft Granite & Marble, Premier Steel Services, and Mark Allen Chevrolet.