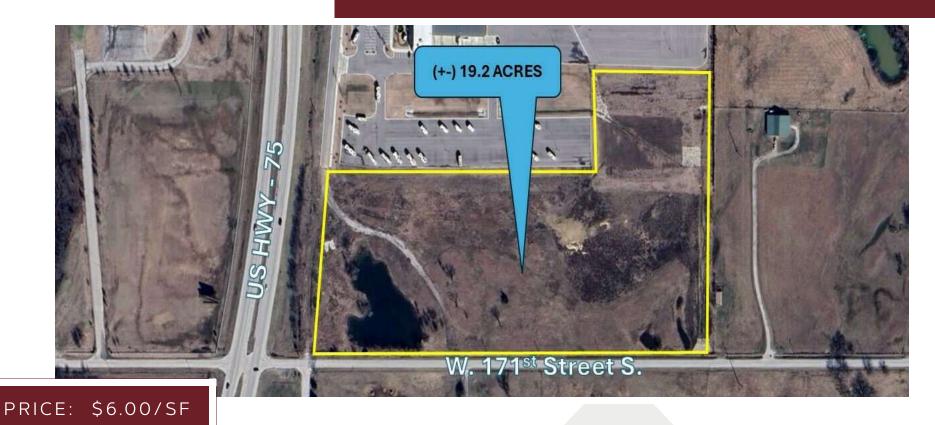

# (+-)19.2 ACRES | LAND FOR SALE

#### PRICE: \$6.00/PSF

#### **Property Description**

19.2 Acres of Land for sale in Glenpool Commerce Collective, Glenpool's newest commercial business park. The site offers visibility and frontage on Hwy 75 as well as W. 171st Street. Nearby businesses include Tractor Supply, Wade's RV, Eurocraft Granite & Marble, Premier Steel Services, and Mark Allen Chevrolet.

#### **Property Highlights**

- Existing City Utilities to the Site: Water & Sewer | Fire and Police Protection
- Flex/Commercial Planned for Neighboring Land to the East
- Zoning: CG Commercial General (auto sales and service, bank, retail, child care, education facility, grocery, hospital, hotel) Additional Land Uses: industrial (light/heavy), lumberyard, testing facility
- \*Pond on site is not part of Corps of Engineers' jurisdiction and can be redirected