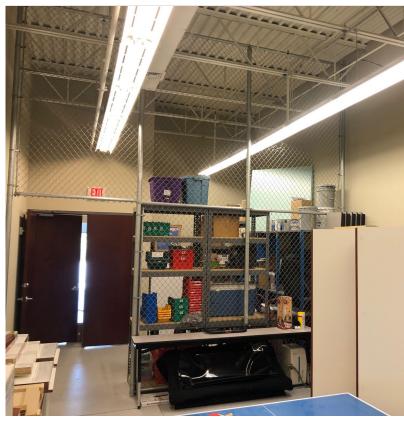

#### **Property Highlights**

- Plug and play opportunity with furniture available
- Grade level loading and storage space available
- High end finishes throughout
- Abundant parking
- Minutes to Plymouth Meeting Mall & numerous amenities
- Adjacent to Rt. 476, PA Turnpike and NE Extension
- Sublease term through 12/31/2025
- Ability to extend lease direct with owner beyond expiration date

## 400 Davis Drive, Plymouth Meeting, PA

±8,883 RSF OFFICE & WAREHOUSE FOR SUBLEASE

### 400 Davis Drive, Plymouth Meeting, PA

±8,883 RSF OFFICE & WAREHOUSE FOR SUBLEASE