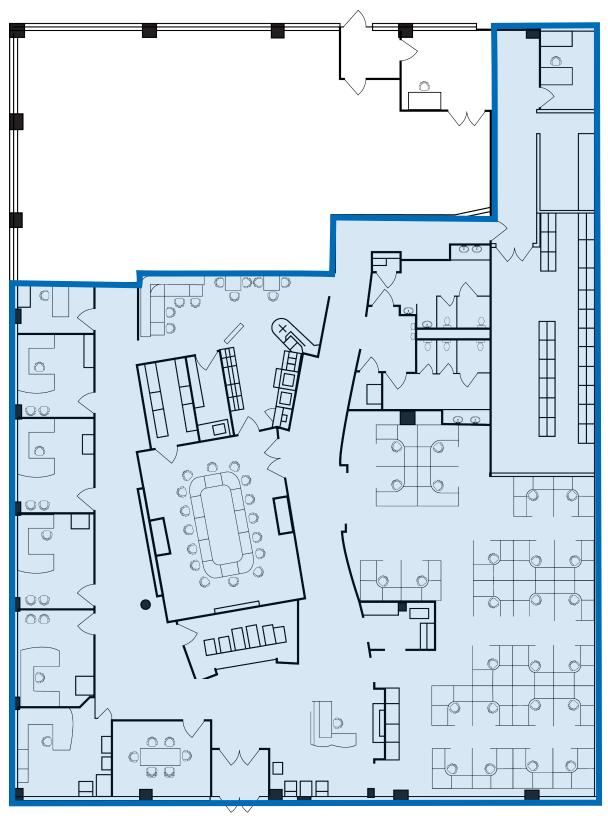

### 400 Davis Drive, Plymouth Meeting, PA

±8,883 RSF OFFICE & WAREHOUSE FOR SUBLEASE