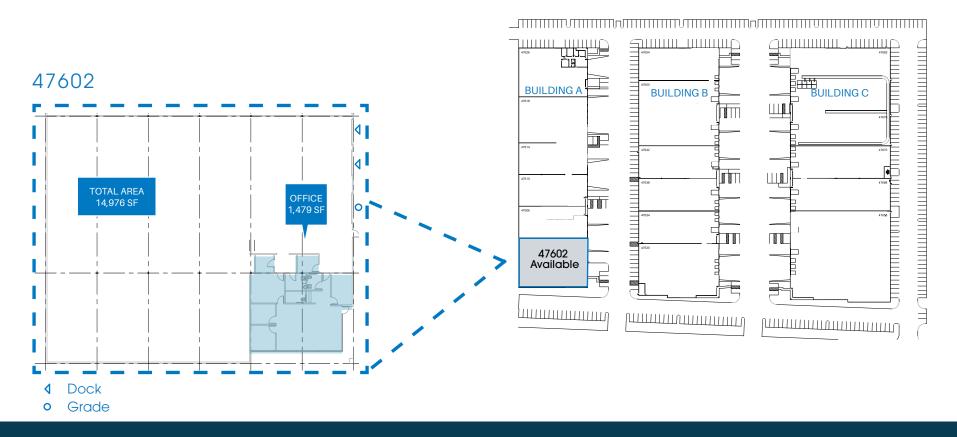

## 47602 KATO ROAD BUILDING A

## PROPERTY DETAILS

- ±14,976 SF AVAILABLE
- ±1,479 SF OFFICE
- SIGNAGE POSSIBLE
- FREEWAY VISIBILITY
- CORNER UNIT WITH HIGH IMAGE GLASS FRONTAGE
- EXCELLENT ACCESS TO I-880 AND I-680
- CLEAR HEIGHT: ± 24'
- FLEXIBLE SUBLEASE TERMS POSSIBLE (SUBLEASE 3/31/26)

- LOADING: 2 DOCK HIGH, 1 GRADE LEVEL DOOR
- PARKING: 1:1,000 RSF
- POWER: 200 AMP 277/480VOLT
- FULLY SPRINKLERED: .33 GPM/ 3000 SF
- LARGE TRUCK COURT
- DIRECT LEASE WITH QUALITY INSITUTIONAL OWNERSHIP POSSIBLE
- AVAILABLE WITH ONE MONTH NOTICE
- CALL BROKER FOR PRICING (\$0.26 OPEX)