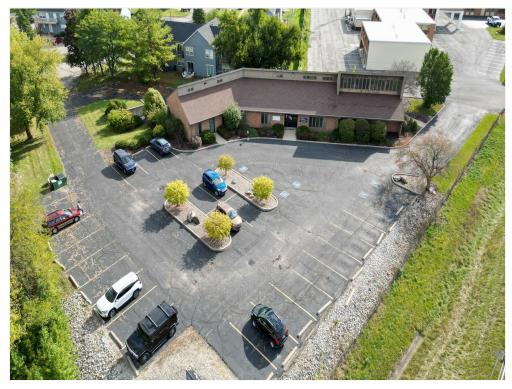

#### 3505 Lake City Hwy

3505 Lake City Hwy, Warsaw, IN 46580

Very solid building located on Rt 30 in Warsaw. Interiors are in immaculate condition with the ability to subdivide out the space for multiple tenants. Currently being used as a physician's office. Great space for a private practice or satellite office or for a larger medical group. There is ample parking and easy access with high visibility.

High Visibility from US Rt 30 Ample Parking Well maintained building in interior

Gary Daggett
<a href="mailto:gdaggett@atproperties.com">gdaggett@atproperties.com</a>
(708) 915-9942

**@properties Commercial** 1875 N Damen Ave Chicago, IL 60647