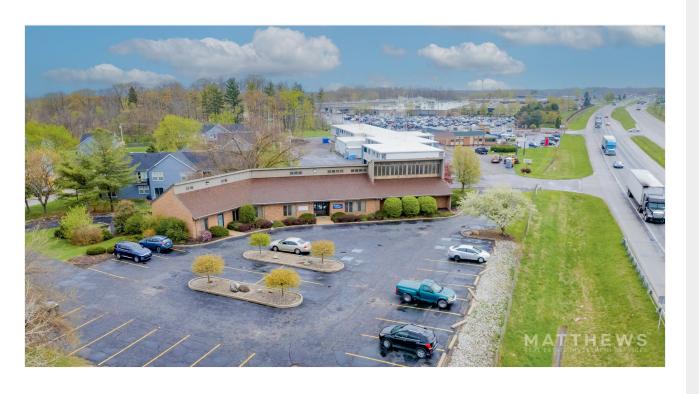

#### 3505 Lake City Hwy

3505 Lake City Hwy, Warsaw, IN 46580

Very solid building located on Rt 30 in Warsaw. Interiors are in immaculate condition with the ability to subdivide out the space for multiple tenants. Currently being used as a physician's office. Great space for a private practice or satellite office or for a larger medical group. There is ample parking and easy access with high visibility.

High Visibility from US Rt 30 Ample Parking Well maintained building in interior

Gary Daggett
<a href="mailto:gdaggett@atproperties.com">gdaggett@atproperties.com</a>
(708) 915-9942

**@properties Commercial** 1875 N Damen Ave Chicago, IL 60647