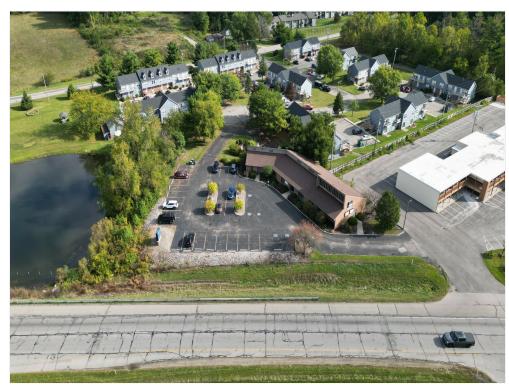

# 3505 Lake City Hwy, Warsaw, IN 46580



Price: \$650,000



#### 3505 Lake City Hwy

3505 Lake City Hwy, Warsaw, IN 46580



Very solid building located on Rt 30 in Warsaw. Interiors are in immaculate condition with the ability to subdivide out the space for multiple tenants. Currently being used as a physician's office. Great space for a private practice or satellite office or for a larger medical group. There is ample parking and easy access with high visibility.

High Visibility from US Rt 30 Ample Parking Well maintained building in interior



Gary Daggett
<a href="mailto:gdaggett@atproperties.com">gdaggett@atproperties.com</a>
(708) 915-9942

**@properties Commercial** 1875 N Damen Ave Chicago, IL 60647



#### Property Photos





DJI\_0678 DJI\_0676

#### Property Photos





DJI\_0671 20240926\_104719

#### Property Photos





20240926\_104829 20240926\_104817

#### Property Photos





20240926\_104859 20240926\_104830

#### Property Photos





20240926\_105157 20240926\_104909

#### Property Photos





20240926\_105219 20240926\_105239

#### Property Photos





20240926\_105307 20240926\_105332

#### Property Photos





20240926\_105346 20240926\_105342

#### Property Photos





20240926\_105452 20240926\_111252

#### Property Photos





Building Photo Building Photo

#### Location