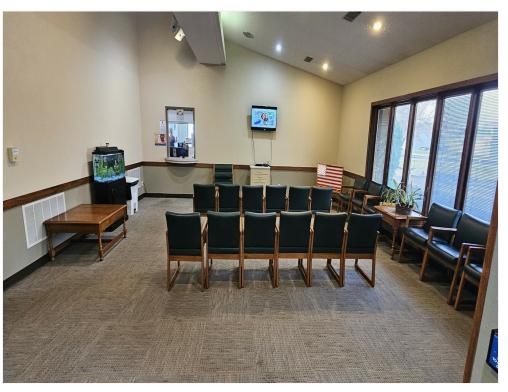

#### 3505 Lake City Hwy

3505 Lake City Hwy, Warsaw, IN 46580

Very solid building located on Rt 30 in Warsaw. Interiors are in immaculate condition with the ability to subdivide out the space for multiple tenants. Currently being used as a physician's office. Great space for a private practice or satellite office or for a larger medical group. There is ample parking and easy access with high visibility.