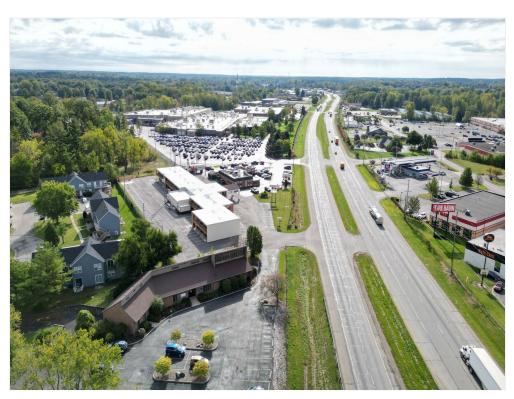

# 3505 Lake City Hwy, Warsaw, IN 46580



Price: \$650,000



#### 3505 Lake City Hwy

3505 Lake City Hwy, Warsaw, IN 46580



Very solid building located on Rt 30 in Warsaw. Interiors are in immaculate condition with the ability to subdivide out the space for multiple tenants. Currently being used as a physician's office. Great space for a private practice or satellite office or for a larger medical group. There is ample parking and easy access with high visibility.

High Visibility from US Rt 30 Ample Parking Well maintained building in interior



Gary Daggett
<a href="mailto:gdaggett@atproperties.com">gdaggett@atproperties.com</a>
(708) 915-9942

**@properties Commercial** 1875 N Damen Ave Chicago, IL 60647



#### Property Photos





DJI\_0678 DJI\_0676

#### Property Photos





DJI\_0671 20240926\_104719

#### Property Photos





20240926\_104829 20240926\_104817

#### Property Photos





20240926\_104859 20240926\_104830

#### Property Photos





20240926\_105157 20240926\_104909

#### Property Photos





20240926\_105219 20240926\_105239

#### Property Photos





20240926\_105307 20240926\_105332

#### Property Photos





20240926\_105346 20240926\_105342

#### Property Photos





20240926\_105452 20240926\_111252

#### Property Photos





Building Photo Building Photo

#### Location