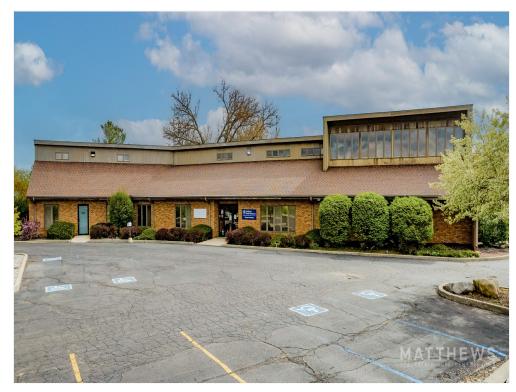

#### 3505 Lake City Hwy

3505 Lake City Hwy, Warsaw, IN 46580

Very solid building located on Rt 30 in Warsaw. Interiors are in immaculate condition with the ability to subdivide out the space for multiple tenants. Currently being used as a physician's office. Great space for a private practice or satellite office or for a larger medical group. There is ample parking and easy access with high visibility.

High Visibility from US Rt 30 Ample Parking Well maintained building in interior

Gary Daggett
<a href="mailto:gdaggett@atproperties.com">gdaggett@atproperties.com</a>
(708) 915-9942

**@properties Commercial** 1875 N Damen Ave Chicago, IL 60647