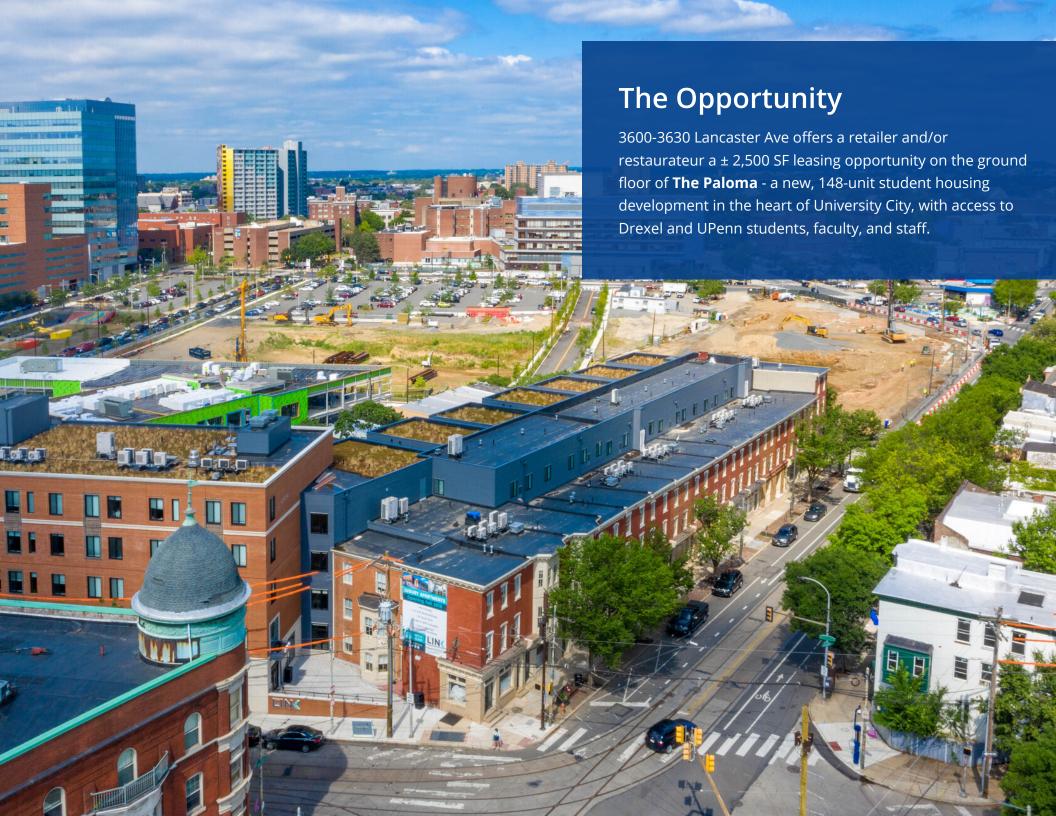

3600-3630 Lancaster Avenue Philadelphia, Pennsylvania 19104

+/- 2,500 SF of ground floor retail or restaurant space for lease in 148-unit student housing development

# **Property Highlights**

- Redevelopment mixed-use project in the heart of University City with access to University of Pennsylvania and Drexel students, faculty, and staff
- Two ground floor retail/restaurant opportunities in a 148-unit student housing development
  - > Space A: 1,630 SF
  - > Space B: 867 SF
  - > Spaces can be combined to 2,497 SF
- Paloma retail neighbors include Truist Bank, Crate
   Press Juice Bar, and Mr. Wish.
- Prime location with frontage along Lancaster Avenue corridor
- Located less than one mile from Drexel and UPenn campuses, and major Philadelphia hospitals CHOP, Penn Presbyterian, and HUP
- Ready for immediate occupancy