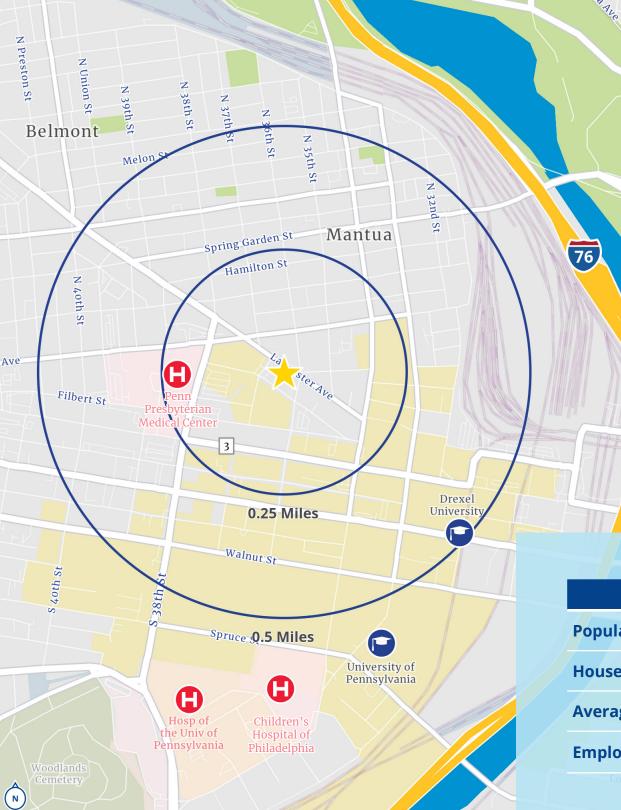

# Demographics

|             | ¼ Mile   | ½ Miles  | 1 Miles  |
|-------------|----------|----------|----------|
| Population  | 7,368    | 23,118   | 56,891   |
| Households  | 2,205    | 8,605    | 23,132   |
| Average HHI | \$60,312 | \$53,443 | \$75,809 |
| Employees   | 10,165   | 22,047   | 67,822   |

# Medical

| 1 | Beyond/Hello<br>Cannabis | 5 | Phila VA Medical<br>Center    |
|---|--------------------------|---|-------------------------------|
| 2 | Vybe Urgent Care         | 6 | Ryan Veterinary<br>Hospital   |
| 3 | HUP                      | 7 | Penn Presbyterian<br>Hospital |
| 4 | CHOP                     |   |                               |