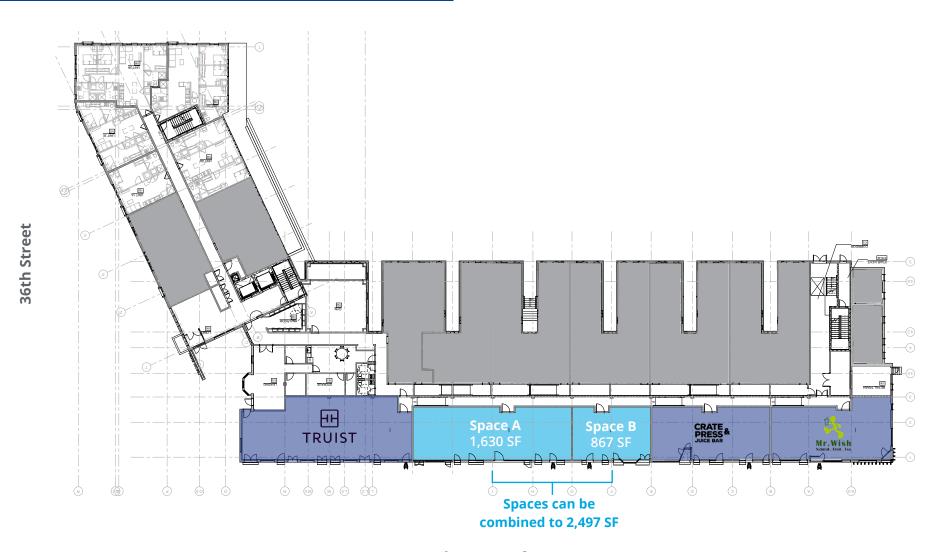

# **Property Highlights**

- Redevelopment mixed-use project in the heart of University City with access to University of Pennsylvania and Drexel students, faculty, and staff
- Two ground floor retail/restaurant opportunities in a 148-unit student housing development
  - > Space A: 1,630 SF
  - > Space B: 867 SF
  - > Spaces can be combined to 2,497 SF
- Paloma retail neighbors include Truist Bank, Crate
   Press Juice Bar, and Mr. Wish.
- Prime location with frontage along Lancaster Avenue corridor
- Located less than one mile from Drexel and UPenn campuses, and major Philadelphia hospitals CHOP, Penn Presbyterian, and HUP
- Ready for immediate occupancy

# Leasing Plan

**Lancaster Avenue** 