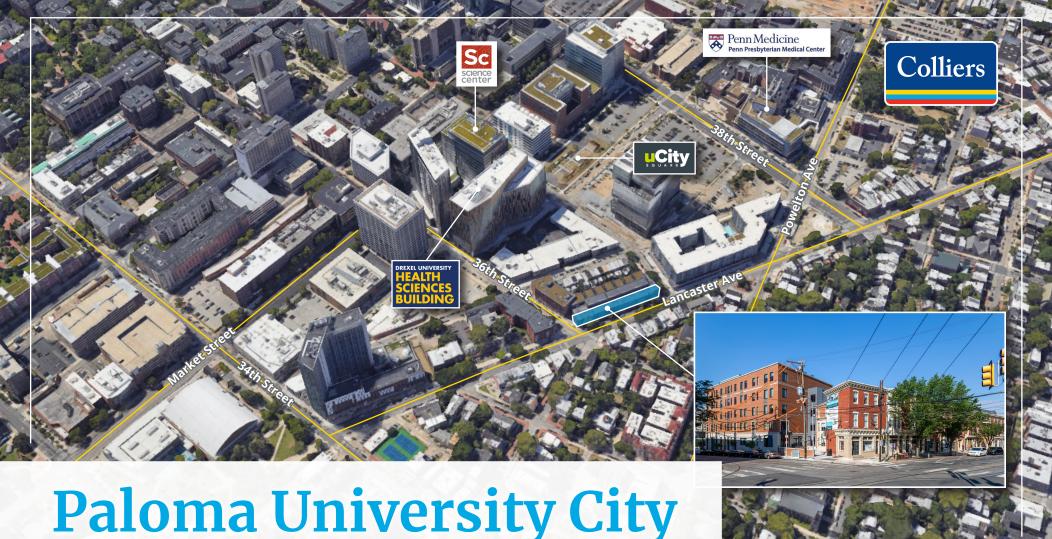

3600-3630 Lancaster Avenue Philadelphia, Pennsylvania 19104

+/- 2,500 SF of ground floor retail or restaurant space for lease in 148-unit student housing development

# **Property Highlights**

- Redevelopment mixed-use project in the heart of University City with access to University of Pennsylvania and Drexel students, faculty, and staff
- Two ground floor retail/restaurant opportunities in a 148-unit student housing development
  - > Space A: 1,630 SF
  - > Space B: 867 SF
  - > Spaces can be combined to 2,497 SF
- Paloma retail neighbors include Truist Bank, Crate
   Press Juice Bar, and Mr. Wish.
- Prime location with frontage along Lancaster Avenue corridor
- Located less than one mile from Drexel and UPenn campuses, and major Philadelphia hospitals CHOP, Penn Presbyterian, and HUP
- Ready for immediate occupancy