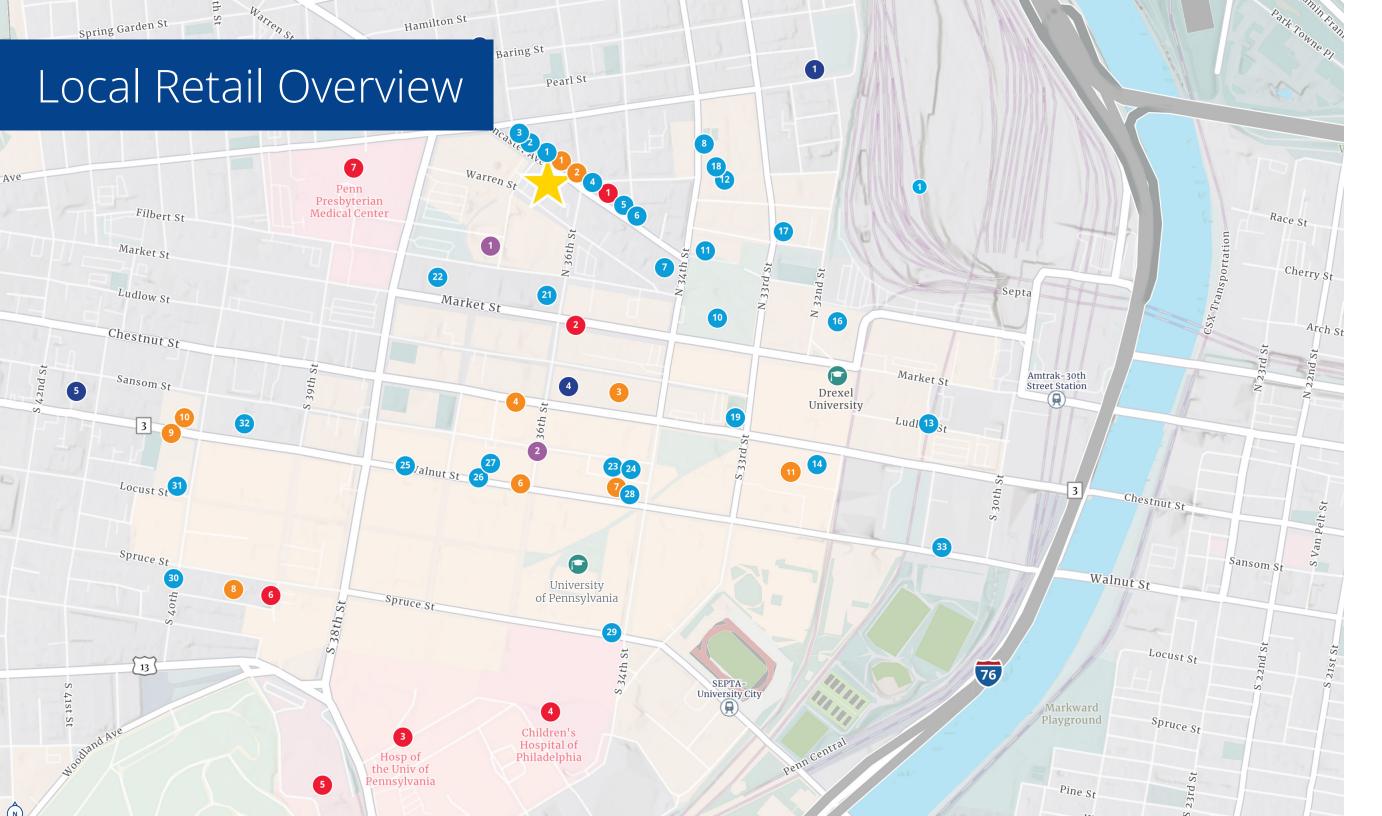

### Cafe/Restaurant

| 1  | Chengdu<br>Famous Food        | 18 | Chic Fil A       |
|----|-------------------------------|----|------------------|
| 2  | Green Line Cafe               | 19 | Co-Op Restaurant |
| 3  | Coco's Cookies &<br>Creamery  | 20 | Schmear It!      |
| 4  | Madis Coffee<br>Roasters      | 21 | Pita Chip        |
| 5  | Ed's Buffalo Wings<br>& Pizza | 22 | Han Dynasty      |
| 6  | Savas Brick Oven<br>Pizza     | 23 | White Dog Cafe   |
| 7  | Ramen Bar                     | 24 | New Deck Tavern  |
| 8  | Sabrina's UCity               | 25 | honeygrow        |
| 9  | Gaetano's Pizza &<br>Steaks   | 26 | Louie Louie      |
| 10 | Landmark<br>Americana         | 27 | Starbucks        |
| 11 | Saxby's Drexel                | 28 | Dunkin           |
| 12 | Bobaface                      | 29 | Insomnia Cookies |
| 13 | Cucina Zapata                 | 30 | Copabanana       |
| 14 | Shake Shack                   | 31 | HipCityVeg       |
| 16 | Kung Fu Tea                   | 32 | City Tap House   |
| 17 | Greek from<br>Greece          | 33 | World Cafe Live  |

# Medical

| 1 | Beyond/Hello<br>Cannabis | 5 | Phila VA Medical<br>Center    |
|---|--------------------------|---|-------------------------------|
| 2 | Vybe Urgent Care         | 6 | Ryan Veterinary<br>Hospital   |
| 3 | HUP                      | 7 | Penn Presbyterian<br>Hospital |
| 4 | CHOP                     |   |                               |

# Retail/Shopping

| 1 | Disguiser Party<br>Game Lounge | 7  | CVS                       |
|---|--------------------------------|----|---------------------------|
| 2 | Dr. Cycles                     | 8  | House of Our Own<br>Books |
| 3 | GIANT Heirloom                 | 9  | Cinemark UCity            |
| 4 | Wawa                           | 10 | ACME                      |
| 5 | AT&T                           | 11 | Barnes & Noble<br>Drexel  |
| 6 | Blue Mercury                   |    |                           |

### Residences/Hotels

| 1 | West Village<br>Apartments | 4 | Sheraton<br>Philadelphia     |
|---|----------------------------|---|------------------------------|
| 2 | Akwaaba Philly             | 5 | Homewood Suites<br>by Hilton |
| 3 | The Study at UCity         | 9 |                              |

## Community/Shared

1 UCity Square 4 Institute of Contemporary Art

The Paloma