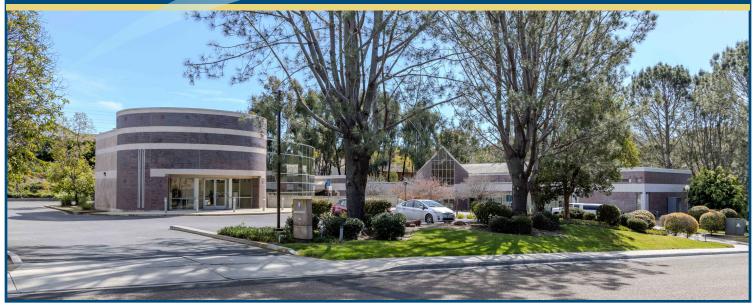

## Small Offices from 150 sq. ft. and Up

Garden View Medical/Professional Center

701 & 741 Garden View Court, Encinitas, California

## PROPERTY HIGHLIGHTS

- Campus style property comprising 11,194 sq. ft.
- Ample convenient parking
- Tenant mix includes mental health & wellness practitioners
- Lushly landscaped serene setting
- Elevator served
- Small suites conducive to single practitioner
- Convenient to restaurants, shopping & freeway access