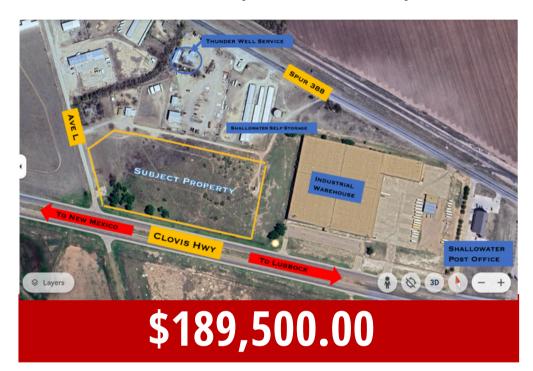

### **HWY 84 FRONTAGE, Shallowater, TX 79363**

#### **PROPERTY INFORMATION:**

Located on the frontage of Highway 84 within the city limits of Shallowater, this expansive 8.388-acre property offers an exceptional opportunity for various ventures. The large frontage tract ensures high visibility to the heavy traffic along this major highway, making it an ideal location for commercial development. As part of a growing community, this property is perfectly positioned to capitalize on the increasing demand for both residential and business needs. The possibilities are endless on this prime piece of real estate, promising great potential for investors and developers looking to make a significant impact in Shallowater.

## **HWY 84 FRONTAGE, Shallowater, TX 79363**

Wendy Jones
Realtor®

806.928.9463 cell

wendyjones@kw.com

- Shallowater, Growing Community
- Over 800 FT Highway Frontage
- Great Visibilty
- Layout Available for Shop Storage
- City Utilities Available
- High Traffic Corridor between
   Lubbock and New Mexico