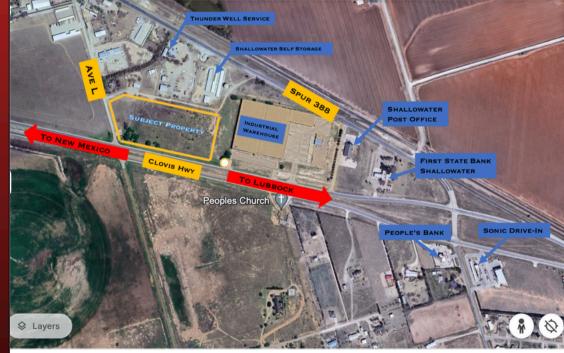

### **HWY 84 FRONTAGE, Shallowater, TX 79363**

#### **PROPERTY INFORMATION:**

Located on the frontage of Highway 84 within the city limits of Shallowater, this expansive 8.388-acre property offers an exceptional opportunity for various ventures. The large frontage tract ensures high visibility to the heavy traffic along this major highway, making it an ideal location for commercial development. As part of a growing community, this property is perfectly positioned to capitalize on the increasing demand for both residential and business needs. The possibilities are endless on this prime piece of real estate, promising great potential for investors and developers looking to make a significant impact in Shallowater.

## **HWY 84 FRONTAGE, Shallowater, TX 79363**

Wendy Jones
Realtor®

806.928.9463 cell

wendyjones@kw.com

- Shallowater, Growing Community
- Over 800 FT Highway Frontage
- Great Visibilty
- Layout Available for Shop Storage
- City Utilities Available
- High Traffic Corridor between
   Lubbock and New Mexico