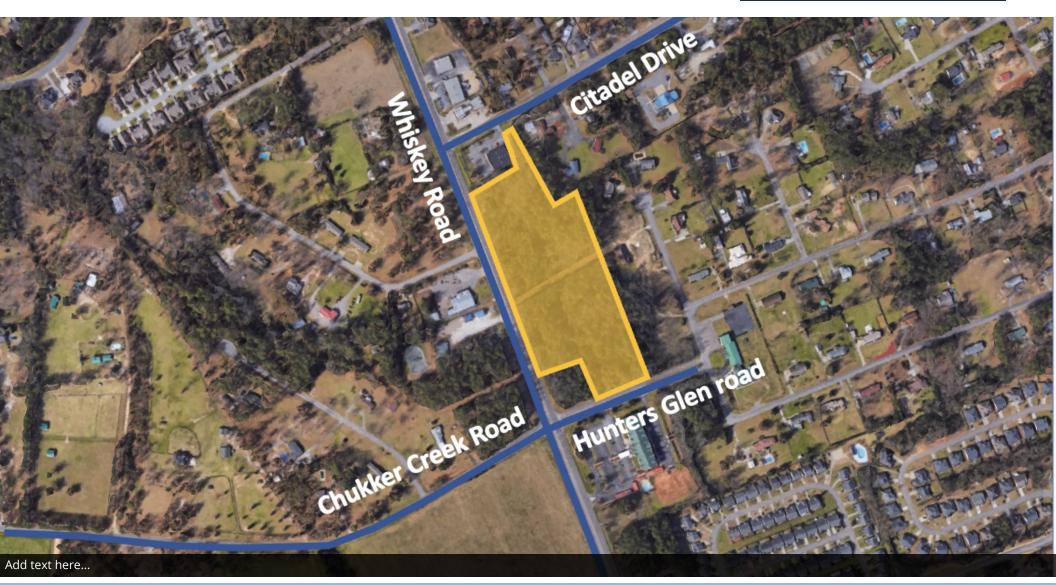

#### **PROPERTY OVERVIEW**

This 10.65-acre parcel of undeveloped land located at the intersection of Whiskey road and Hunter's Glen Road. This Parcel has 870 feet of frontage on Whiskey Road, the arterial highway through Aiken, which has 20,349 AADT (Annual Average Daily Traffic) at the closest SC DOT marker. The land is less than 2 miles away from the mall that is currently being redeveloped and numerous neighborhoods, housing over 10,000 families; this parcel is surrounded by growth. The parcel is less than one mile south of the Aiken city limits and lies in the College Acres district. Potential uses include assisted living, multifamily, and/or retail.

#### LOCATION OVERVIEW

The property is located in the high growth area of south Aiken along Whiskey Road surrounded by new residential and commercial development.