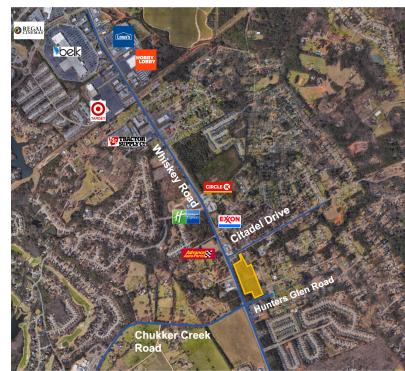

#### **PROPERTY OVERVIEW**

This 10.65-acre parcel of undeveloped land located at the intersection of Whiskey road and Hunter's Glen Road. This Parcel has 870 feet of frontage on Whiskey Road, the arterial highway through Aiken, which has 20,349 AADT (Annual Average Daily Traffic) at the closest SC DOT marker. The land is less than 2 miles away from the mall that is currently being redeveloped and numerous neighborhoods, housing over 10,000 families; this parcel is surrounded by growth. The parcel is less than one mile south of the Aiken city limits and lies in the College Acres district. Potential uses include assisted living, multifamily, and/or retail.

#### LOCATION OVERVIEW

The property is located in the high growth area of south Aiken along Whiskey Road surrounded by new residential and commercial development.