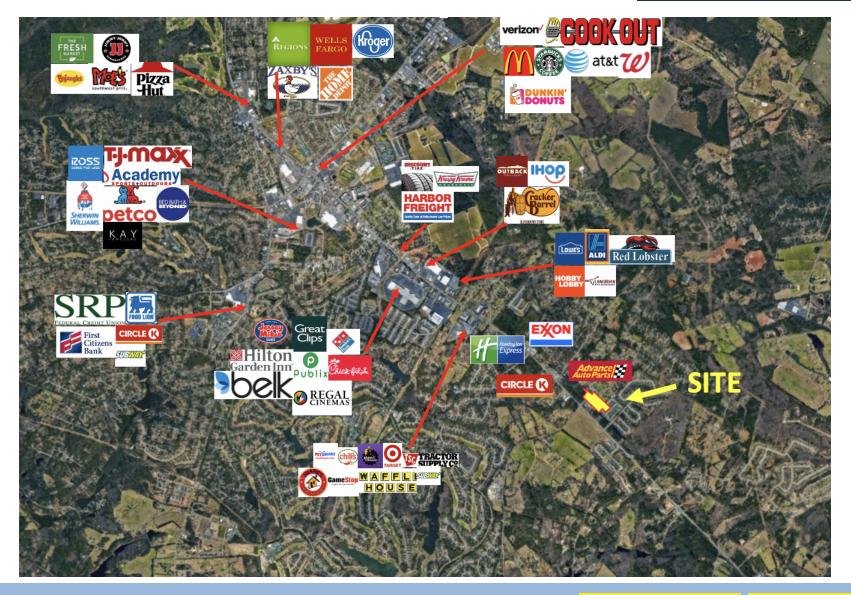

#### **PROPERTY OVERVIEW**

This 10.65-acre parcel of undeveloped land located at the intersection of Whiskey road and Hunter's Glen Road. This Parcel has 870 feet of frontage on Whiskey Road, the arterial highway through Aiken, which has 20,349 AADT (Annual Average Daily Traffic) at the closest SC DOT marker. The land is less than 2 miles away from the mall that is currently being redeveloped and numerous neighborhoods, housing over 10,000 families; this parcel is surrounded by growth. The parcel is less than one mile south of the Aiken city limits and lies in the College Acres district. Potential uses include assisted living, multifamily, and/or retail.

#### LOCATION OVERVIEW

The property is located in the high growth area of south Aiken along Whiskey Road surrounded by new residential and commercial development.