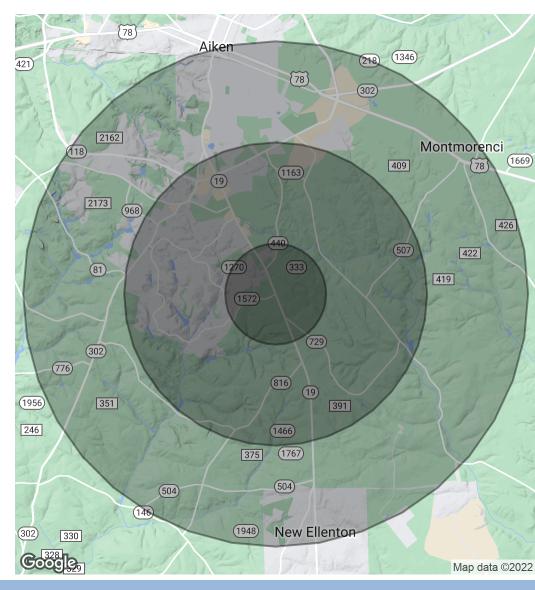

#### WHISKEY ROAD AT CHUKKER CREEK , AIKEN , SC 29803

| POPULATION           | 1 MILE          | 3 MILES          | 5 MILES               |
|----------------------|-----------------|------------------|-----------------------|
| Total Population     | 2,561           | 10,596           | 30,683                |
| Average Age          | 51.7            | 54.3             | 48.4                  |
| Average Age (Male)   | 50.2            | 54.1             | 46.6                  |
| Average Age (Female) | 52.5            | 54.3             | 50.5                  |
|                      |                 |                  |                       |
| HOUSEHOLDS & INCOME  | 1 MILE          | 3 MILES          | 5 MILES               |
| HOUSEHOLDS & INCOME  | 1 MILE<br>1,229 | 3 MILES<br>5,047 | <b>5 MILES</b> 14,369 |
|                      |                 |                  |                       |
| Total Households     | 1,229           | 5,047            | 14,369                |

\* Demographic data derived from 2020 ACS - US Census