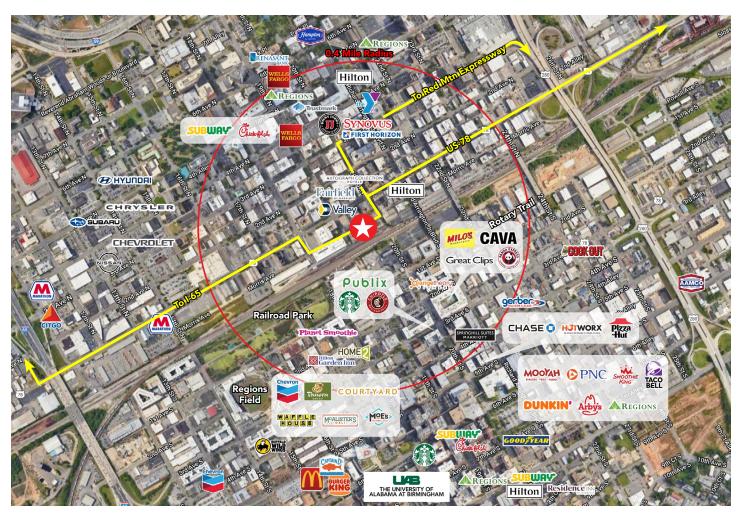

### IDEAL LOCATION POSITIONED CENTRALLY BETWEEN UAB AND CBD

LESS THAN 4 BLOCKS (0.4 MILES) FROM GROCERY, COFFEE, FITNESS, FINE DINING, FAST CASUAL DINING, BANKS, HOTELS, ENTERTAINMENT, PARKS, TRANSPORTATION, AND MORE!