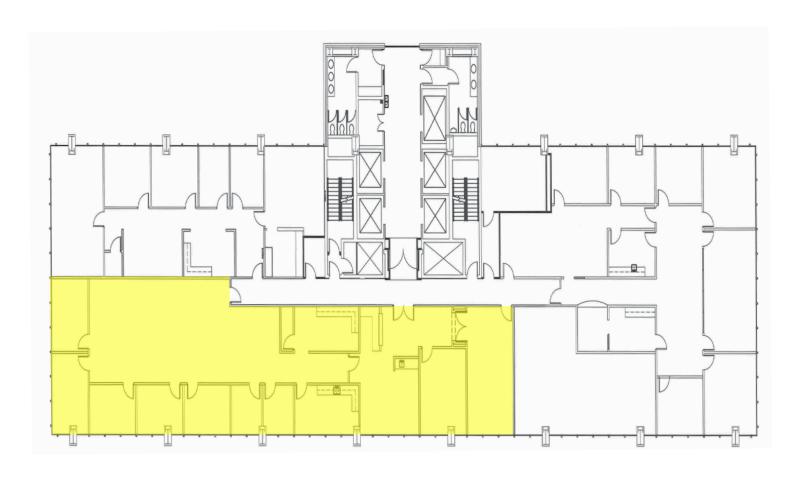

### 4,360 SF - 10th Floor

Centrally located between CBD and UAB with easy highway interstate access