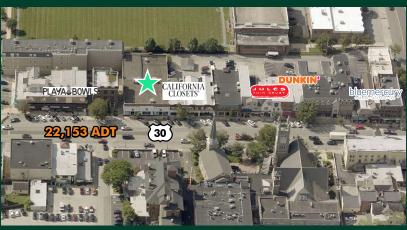

# Market Aerial

### **Property Information**

- + Rare Large Footprint Approximately 10,000 SF
- + 100% Location In Downtown Wayne
- Neighbors Include The Wayne Hotel, Tredici Italian Market, Bluemercury, White Dog Café, Wayne Jewelers, And Many More