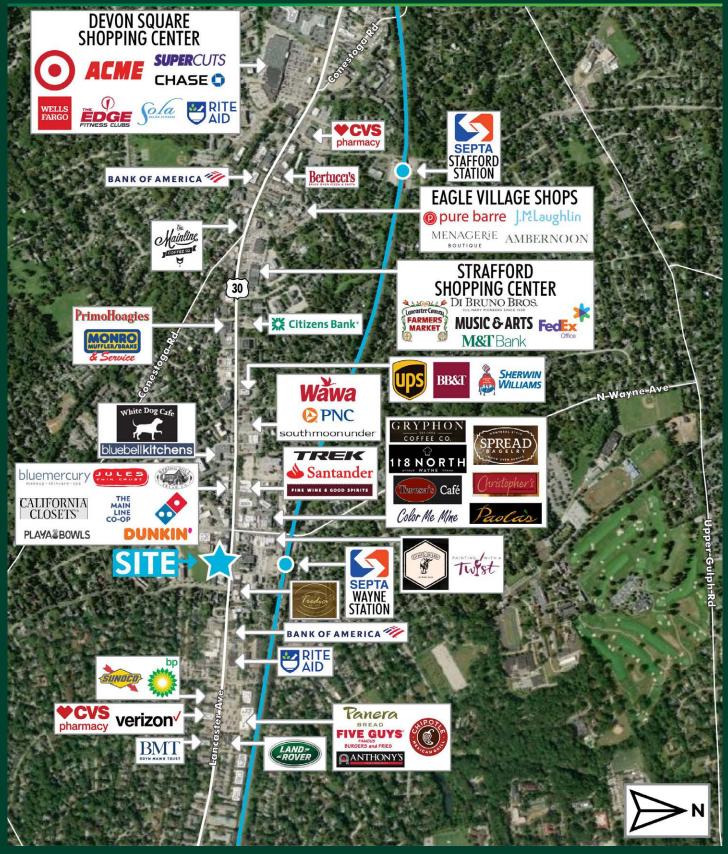

| 65,152    | 200,651   |

© 2021 CBRE, Inc. All rights reserved. This information has been obtained from sources believed reliable, but has not been verified for accuracy or completeness. You should conduct a careful, independent investigation of the property and verify all information. Any reliance on this information is solely at your own risk. CBRE and the CBRE logo are service marks of CBRE, Inc. All other marks displayed on this document are the property of their respective owners, and the use of such logos does not imply any affiliation with or endorsement of CBRE. Photos herein are the property of their respective owners. Use of these images without the express written consent of the owner is prohibited.



132 E. Lancaster Avenue | Wayne, PA 19087

# Available

# Market Aerial