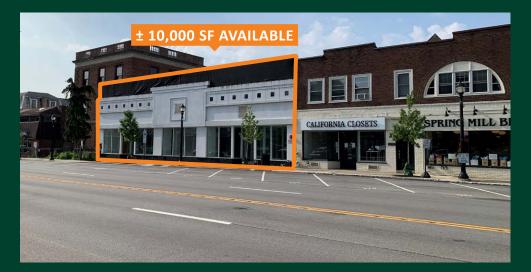

Retail



# 132 E. Lancaster Avenue

## ±10,000 SF Available

Wayne, PA 19087



### **Property Information**

- + Rare Large Footprint Approximately 10,000 SF
- + 100% Location In Downtown Wayne
- Neighbors Include The Wayne Hotel, Tredici Italian Market, Bluemercury, White Dog Café, Wayne Jewelers, And Many More





### **Contact Us**

#### Adam Kohler

Executive Vice President +1 484 567 2460 adam.kohler@cbre.com Licensed: PA Licensed Salesperson: NJ

#### **Kevin McClernon**

Senior Vice President +1 610 251 5112 kevin.mcclernon@cbre.com Licensed: PA Licensed Salesperson: NJ

#### **±10,000 SF Available** 132 E. Lancaster Avenue | Wayne, PA 19087

# Available

# Interior Photos





| 2021 DEMOGRAPHICS        | 1 Mile    | 3 Miles   | 5 Miles   |
|--------------------------|-----------|-----------|-----------|
| Population               | 10,826    | 54,666    | 157,107   |
| Average Household Income | \$202,452 | \$210,685 | \$172,870 |
| Median Household Income  | \$133,253 | \$147,820 | \$116,562 |
| Daytime Population       | 12,867    | 65,152    | 200,651   |

© 2021 CBRE, Inc. All rights re