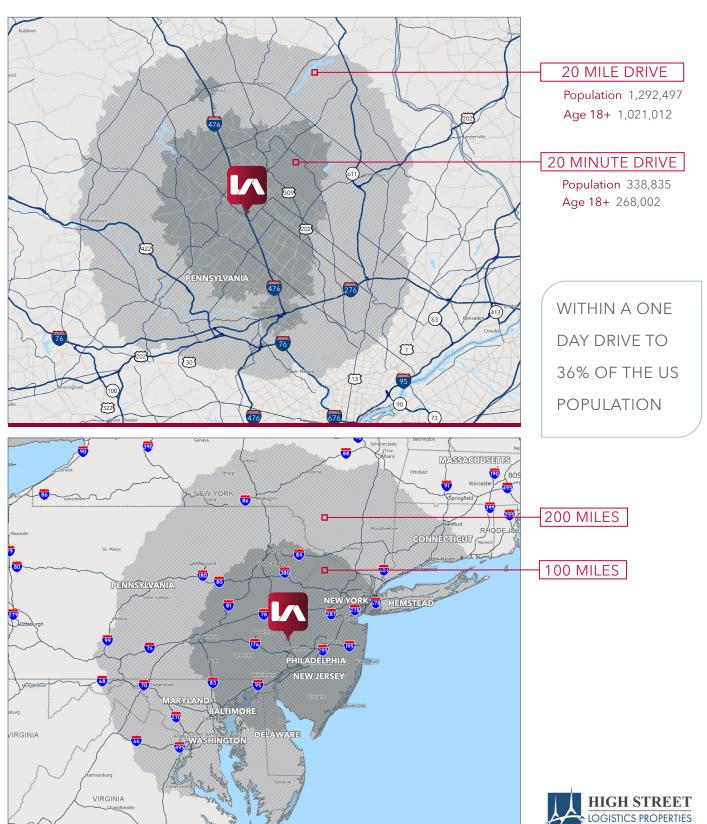

#### 1600 DELP DRIVE

HARLEYSVILLE, PA

## **LABOR + LOGISTICS**

LOCATION

|                      | LOCATION                                                                                    | MILES                   | MINUTES                |
|----------------------|---------------------------------------------------------------------------------------------|-------------------------|------------------------|
| SAME DAY<br>DELIVERY | Philadelphia New York City Washington DC Baltimore                                          | 30<br>111<br>154<br>116 | 48<br>113<br>75<br>71  |
| PORTS                | Port of NY/NJ (Newark) Port of Philadelphia Port of Wilmington (Delaware) Port of Baltimore | 98<br>35<br>47<br>120   | 100<br>60<br>56<br>126 |
| AIRPORTS             | Philadelphia (PHL) Allentown Bethlehem Easton (ABE) Newark Liberty International            | 38<br>37<br>96          | 40<br>56<br>89         |