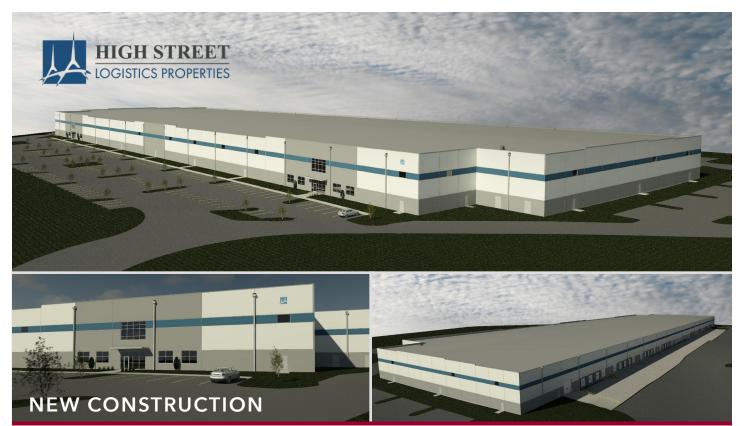

### 1600 DELP DRIVE

HARLEYSVILLE, PA

#### AVAILABLE CE.

**PROPERTY OVERVIEW** 

AVAILABLE SF: ± 266,880 SF

CEILING HEIGHT: 32'

(46) Insulated Dock Doors 9'x10'; (26) 40,000 lbs. Dock Levelers with Dock Seals

2 Drive-In Doors (12' X 14')

CAR PARKING: 270

TRAILER PARKING: 54

COLUMN SPACING: 50' X 54' With 60' Speed Bay

SPRINKLER: ESFR

POWER: 3,000 Amps, 3-Phase, 480v

LIGHTING: LED 30 FC at 3'AFF