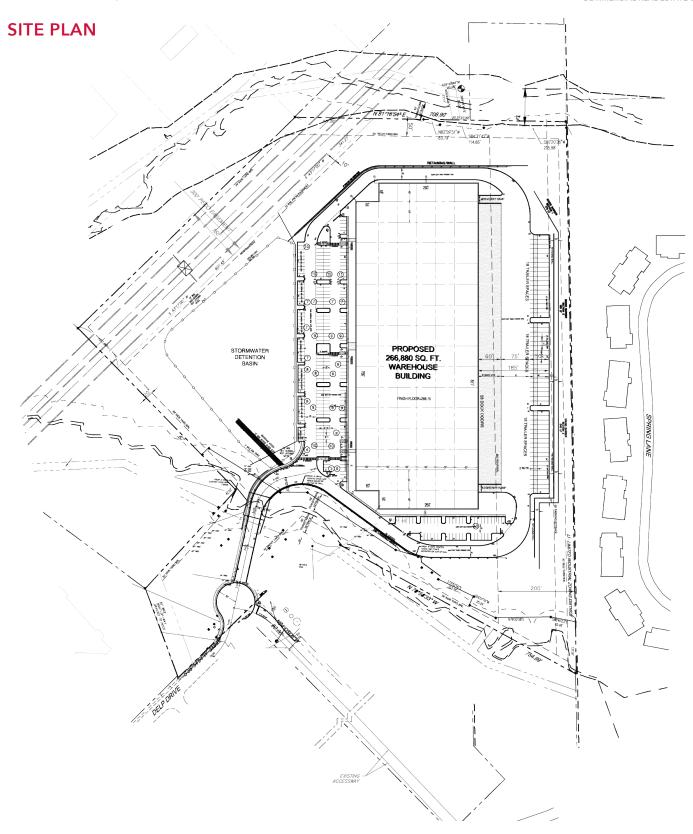

#### AVAILABLE CE.

**PROPERTY OVERVIEW** 

AVAILABLE SF: ± 266,880 SF

CEILING HEIGHT: 32'

(46) Insulated Dock Doors 9'x10'; (26) 40,000 lbs. Dock Levelers with Dock Seals

2 Drive-In Doors (12' X 14')

CAR PARKING: 270

TRAILER PARKING: 54

COLUMN SPACING: 50' X 54' With 60' Speed Bay

SPRINKLER: ESFR

POWER: 3,000 Amps, 3-Phase, 480v

LIGHTING: LED 30 FC at 3'AFF