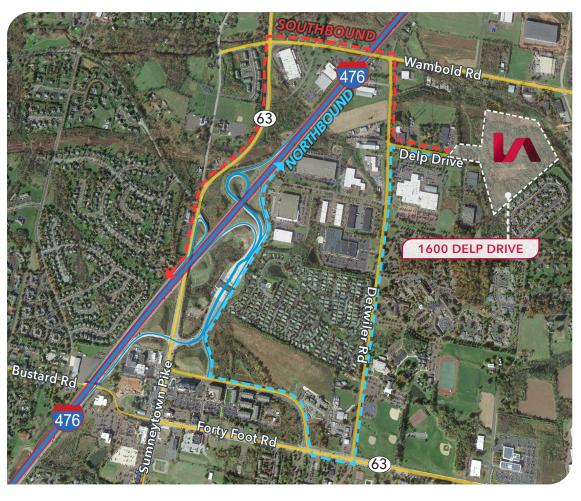

## **LABOR + LOGISTICS**

LOCATION

|                      | LOCATION                                                                                    | MILES                   | MINUTES                |
|----------------------|---------------------------------------------------------------------------------------------|-------------------------|------------------------|
| SAME DAY<br>DELIVERY | Philadelphia New York City Washington DC Baltimore                                          | 30<br>111<br>154<br>116 | 48<br>113<br>75<br>71  |
| PORTS                | Port of NY/NJ (Newark) Port of Philadelphia Port of Wilmington (Delaware) Port of Baltimore | 98<br>35<br>47<br>120   | 100<br>60<br>56<br>126 |
| AIRPORTS             | Philadelphia (PHL) Allentown Bethlehem Easton (ABE) Newark Liberty International            | 38<br>37<br>96          | 40<br>56<br>89         |

|                         | LOCATION                                  | MILES | MINUTES |
|-------------------------|-------------------------------------------|-------|---------|
| MAJOR PARCEL FACILITIES | Amazon Delivery Station, Harleysville PA  | 0.7   | 2       |
|                         | FedEx Ground (MegaHub),<br>Northampton PA | 39    | 59      |
|                         | UPS, Willow Grove PA                      | 14    | 29      |
|                         | USPS, Philadelphia PA                     | 41    | 45      |
| 1AJOF                   | FedEx Ground, Conshohocken PA             | 19    | 27      |
| 2                       | FedEx Ground, Fort Washington             | 19    | 26      |
| INTERMODAL              |                                           |       |         |
| ΘM                      | CSX, Philadelphia, PA                     | 36    | 50      |
| TER                     | Norfolk Southern, Bethlehem               | 34    | 46      |
| Z                       |                                           |       |         |