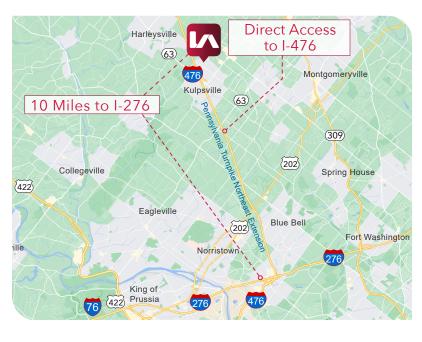

## **LABOR + LOGISTICS**

LOCATION

|                      | LOCATION                                                                                    | MILES                   | MINUTES                |
|----------------------|---------------------------------------------------------------------------------------------|-------------------------|------------------------|
| SAME DAY<br>DELIVERY | Philadelphia New York City Washington DC Baltimore                                          | 30<br>111<br>154<br>116 | 48<br>113<br>75<br>71  |
| PORTS                | Port of NY/NJ (Newark) Port of Philadelphia Port of Wilmington (Delaware) Port of Baltimore | 98<br>35<br>47<br>120   | 100<br>60<br>56<br>126 |
| AIRPORTS             | Philadelphia (PHL) Allentown Bethlehem Easton (ABE) Newark Liberty International            | 38<br>37<br>96          | 40<br>56<br>89         |

|                         | LOCATION                                  | MILES | MINUTES |
|-------------------------|-------------------------------------------|-------|---------|
| MAJOR PARCEL FACILITIES | Amazon Delivery Station, Harleysville PA  | 0.7   | 2       |
|                         | FedEx Ground (MegaHub),<br>Northampton PA | 39    | 59      |
|                         | UPS, Willow Grove PA                      | 14    | 29      |
|                         | USPS, Philadelphia PA                     | 41    | 45      |
| 1AJOF                   | FedEx Ground, Conshohocken PA             | 19    | 27      |
| 2                       | FedEx Ground, Fort Washington             | 19    | 26      |
| INTERMODAL              |                                           |       |         |
| ΘM                      | CSX, Philadelphia, PA                     | 36    | 50      |
| TER                     | Norfolk Southern, Bethlehem               | 34    | 46      |
| Z                       |                                           |       |         |