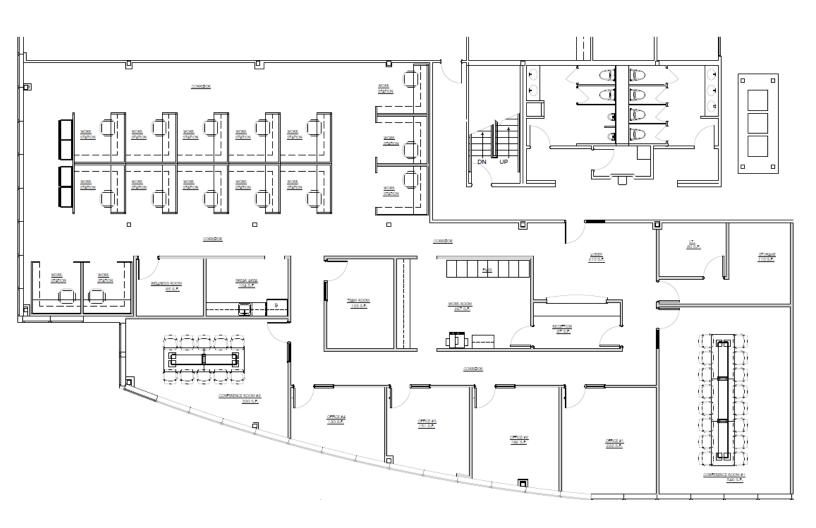

## SUITE 200 FLOOR PLAN

## Virtual Tour – Click Here!

BLDG 200, SUITE 200 | 3,571 RSF