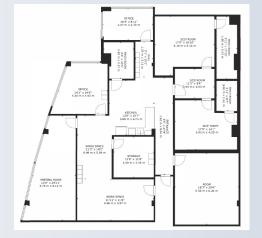

## BLDG 200, SUITE 301 | 18,020 RSF

## BLDG 200, SUITE 301 | 18,020 RSF

Suite 301 can be customized to fit tenant's specific needs.