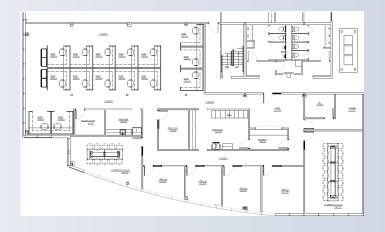

eter Parkway. The Centre is located adjacent to the Double Tree hotel along Perimeter Parkway.

#### Augusta Corporate Centre Video – Click Here!

## INTERIOR BUILDOUTS







## INTERIOR BUILDOUTS







#### AVAILABLE SUITES

#### BLDG 200, SUITE 125 | 2,572 RSF



Suite 125 features three (3) private offices, conference room, large workspace, storage /IT room, and breakroom that can be customized to fit tenant's specific needs.

#### BLDG 200, SUITE 102 | 3,580 RSF



Suite 102 features several large offices, conference room, kitchen and storage room that can be customized to fit tenant's specific needs.

### BLDG 200, SUITE 200 | 3,571 RSF



Suite 200 was recently vacated and can be customized to fit tenant's specific needs.

#### AVAILABLE SUITES

## BLDG 200, SUITE 300 | 6,275 RSF



Suite 300 can be customized to fit tenant's specific needs.

## BLDG 200, SUITE 301 | 18,020 RSF



Suite 301 can be customized to fit tenant's specific needs.

## SUITE 125 FLOOR PLAN

## Virtual Tour – Click Here!



## BLDG 200, SUITE 125 | 2,572 RSF

### SUITE 102 FLOOR PLAN

## Virtual Tour – Click Here!



BLDG 200, SUITE 102 | 3,580 RSF

## SUITE 200 FLOOR PLAN

## Virtual Tour – Click Here!



BLDG 200, SUITE 200 | 3,571 RSF

## **CONCEPT SPACE PLAN**



BLDG 200, SUITE 300 | 6,275 RSF

## **CONCEPT SPACE PLAN**



## BLDG 200, SUITE 301 | 18,020 RSF



## AUGUSTA CORPORATE CENTER

## 2743 Perimeter Pkwy

Augusta, GA 30909



# AUGUSTA CORPORATE CENTER

## 2743 Perimeter Pkwy | Augusta, GA 30909

# FOR LEASE

2,500 SQFT TO 16,000 SQFT | Starting at \$24.00/SF/YR

Jonathan M. Craw