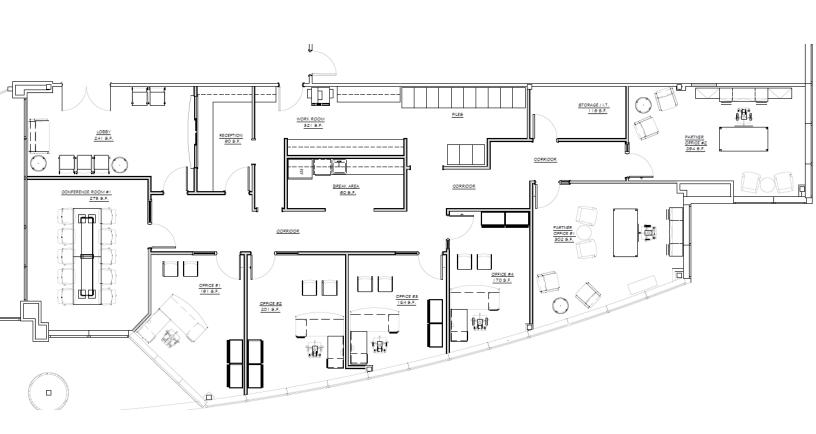

fit tenant's specific needs.

#### BLDG 200, SUITE 102 | 3,580 RSF



Suite 102 features several large offices, conference room, kitchen and storage room that can be customized to fit tenant's specific needs.

### BLDG 200, SUITE 200 | 3,571 RSF



Suite 200 was recently vacated and can be customized to fit tenant's specific needs.

#### AVAILABLE SUITES

## BLDG 200, SUITE 300 | 6,275 RSF



Suite 300 can be customized to fit tenant's specific needs.

## BLDG 200, SUITE 301 | 18,020 RSF



Suite 301 can be customized to fit tenant's specific needs.

## SUITE 125 FLOOR PLAN

## Virtual Tour – Click Here!



## BLDG 200, SUITE 125 | 2,572 RSF

### SUITE 102 FLOOR PLAN

## Virtual Tour – Click Here!



BLDG 200, SUITE 102 | 3,580 RSF

## SUITE 200 FLOOR PLAN

## Virtual Tour – Click Here!



BLDG 200, SUITE 200 | 3,571 RSF

## **CONCEPT SPACE PLAN**



BLDG 200, SUITE 300 | 6,275 RSF

## **CONCEPT SPACE PLAN**



## BLDG 200, SUITE 301 | 18,020 RSF



## AUGUSTA CORPORATE CENTER

## 2743 Perimeter Pkwy

Augusta, GA 30909



# AUGUSTA CORPORATE CENTER

## 2743 Perimeter Pkwy | Augusta, GA 30909

# FOR LEASE

2,500 SQFT TO 16,000 SQFT | Starting at \$24.00/SF/YR

Jonathan M. Crawford, *CCIM, MBA* 706.854.6738 Jonathan.Crawford@southeastern.company



**CONTACT:**