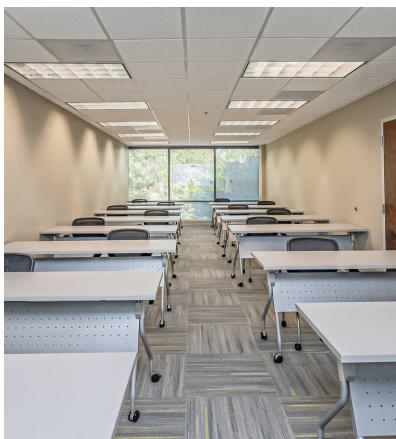

largest suburban Class A multi-tenant office buildings. Our buildings offer the flexibility to lease smaller suites from 1,500 SF. Conveniently located off of I-20 (88,411 VPD) and I-520 (87,100), Augusta Corporate Centre provides tenants with easy access to the entire Central Savannah River Area, Fort Gordon, numerous amenities, the airport, and local workforce.

#### LOCATION OVERVIEW

**DIRECTIONS:** Coming from Atlanta, take I-20 East and exit onto I-520 East. Take first exit onto Wheeler Road. From Columbia, take I-20 West to exit-195 and turn left onto Wheeler Road. Continue to Perimeter Parkway. The Centre is located adjacent to the Double Tree hotel along Perimeter Parkway.

#### Augusta Corporate Centre Video – Click Here!

## INTERIOR BUILDOUTS







## INTERIOR BUILDOUTS







#### AVAILABLE SUITES

#### BLDG 200, SUITE 125 | 2,572 RSF



Suite 125 features three (3) private offices, conference room, large workspace, storage /IT room, and breakroom that can be customized to fit tenant's specific needs.

#### BLDG 200, SUITE 102 | 3,580 RSF



Suite 102 features several large offices, conference room, kitchen and storage room that can be customized to fit tenant's specific needs.

### BLDG 200, SUITE 200 | 3,571 RSF



Suite 200 was recently vacated and can be customized to fit tenant's specific needs.

#### AVAILABLE SUITES

## BLDG 200, SUITE 300 | 6,275 RSF



Suite 300 can be customized to fit tenant's specific needs.

## BLDG 200, SUITE 301 | 18,020 RSF



Suite 301 can be customized to fit tenant's specific needs.

## SUITE 125 FLOOR PLAN

## Virtual Tour