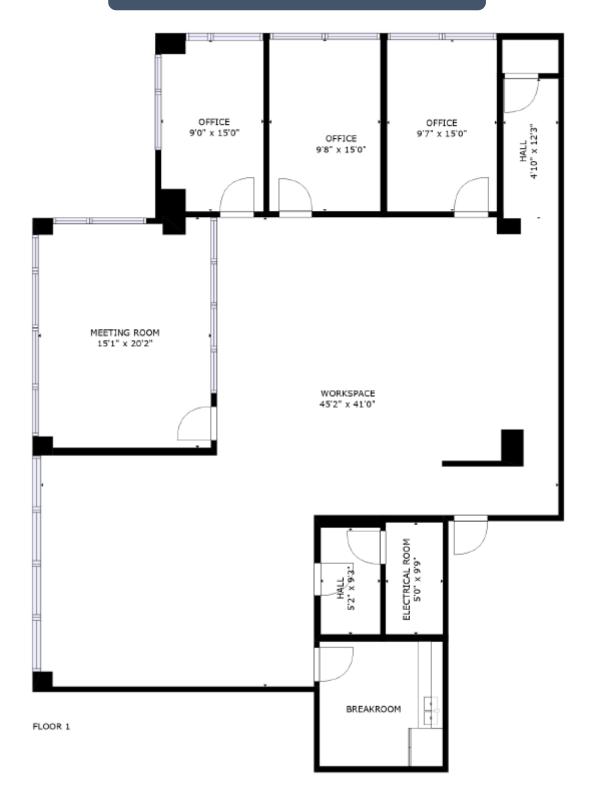

## SUITE 125 FLOOR PLAN

## BLDG 200, SUITE 125 | 2,572 RSF

#### BLDG 200, SUITE 125 | 2,572 RSF

Suite 125 features three (3) private offices, conference room, large workspace, storage /IT room, and breakroom that can be customized to fit tenant's specific needs.