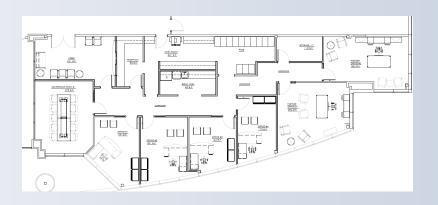

## **CONCEPT SPACE PLAN**

BLDG 200, SUITE 300 | 6,275 RSF

## BLDG 200, SUITE 300 | 6,275 RSF

Suite 300 can be customized to fit tenant's specific needs.