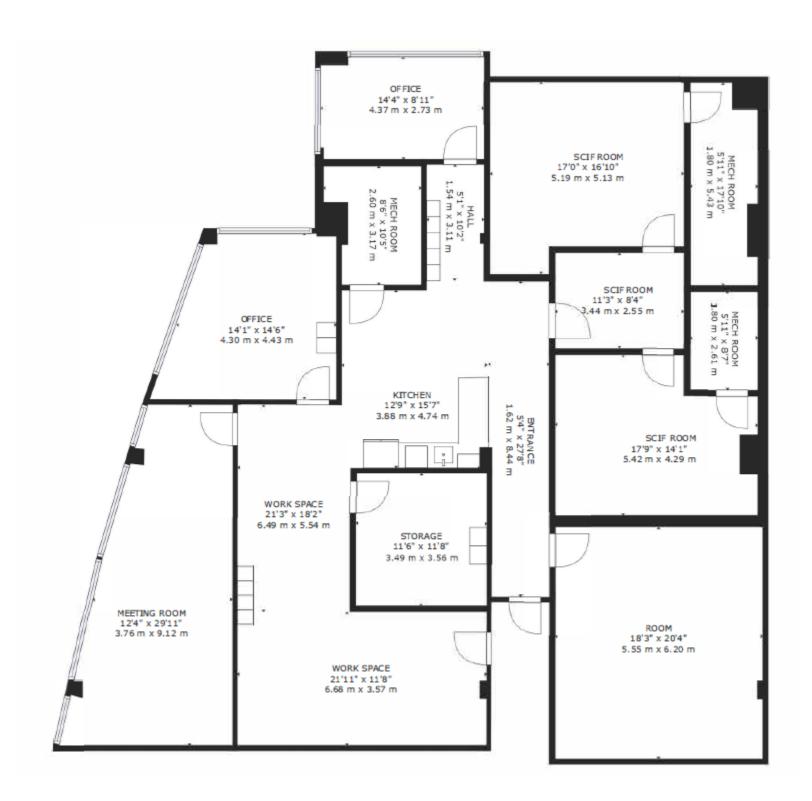

## BLDG 200, SUITE 301 | 18,020 RSF

## BLDG 200, SUITE 301 | 18,020 RSF

Suite 301 can be customized to fit tenant's specific needs.