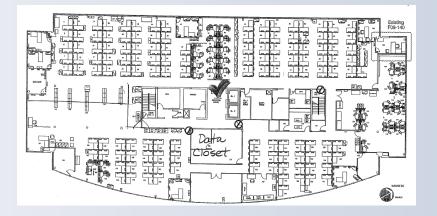

Augusta Corporate Centre Video – Click Here!

## INTERIOR BUILDOUTS







## INTERIOR BUILDOUTS







#### AVAILABLE SUITES

#### BLDG 200, SUITE 125 | 2,572 RSF



Suite 125 features three (3) private offices, conference room, large workspace, storage /IT room, and breakroom that can be customized to fit tenant's specific needs.

#### BLDG 200, SUITE 102 | 3,580 RSF



Suite 102 features several large offices, conference room, kitchen and storage room that can be customized to fit tenant's specific needs.

### BLDG 200, SUITE 200 | 3,571 RSF



Suite 200 was recently vacated and can be customized to fit tenant's specific needs.

#### AVAILABLE SUITES

## BLDG 200, SUITE 300 | 6,275 RSF



Suite 300 can be customized to fit tenant's specific needs.

## BLDG 200, SUITE 301 | 18,020 RSF



Suite 301 can be customized to fit tenant's specific needs.

## SUITE 125 FLOOR PLAN

## Virtual Tour – Click Here!



## BLDG 200, SUITE 125 | 2,572 RSF

### SUITE 102 FLOOR PLAN

## Virtual Tour – Click Here!



BLDG 200, SUITE 102 | 3,580 RSF

## SUITE 200 FLOOR PLAN

## Virtual Tour – Click Here!



BLDG 200, SUITE 200 | 3,571 RSF

## **CONCEPT SPACE PLAN**



BLDG 200, SUITE 300 | 6,275 RSF

## **CONCEPT SPACE PLAN**



## BLDG 200, SUITE 301 | 18,020 RSF



## AUGUSTA CORPORATE CENTER

## 2743 Perimeter Pkwy

Augusta, GA 30909



# AUGUSTA CORPORATE CENTER

## 2743 Perimeter Pkwy | Augusta, GA 30909

# FOR LEASE

2,500 SQFT TO 16,000 SQFT | Starting at \$24.00/SF/YR

Jonathan M. Crawford, *CCIM, MBA* 706.854.6738 Jonathan.Crawford@southeastern.company



**CONTACT:**