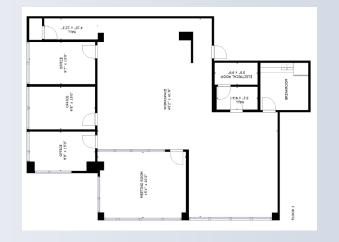

## SUITE 125 FLOOR PLAN

## BLDG 200, SUITE 125 | 2,572 RSF

#### BLDG 200, SUITE 125 | 2,572 RSF

Suite 125 features three (3) private offices, conference room, large workspace, storage /IT room, and breakroom that can be customized to fit tenant's specific needs.