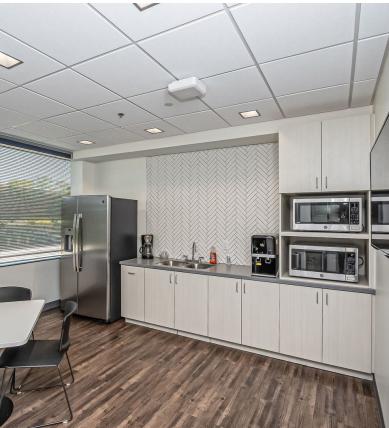

Corporate Centre is Augusta's largest suburban Class A multi-tenant office buildings. Our buildings offer the flexibility to lease smaller suites from 1,500 SF. Conveniently located off of I-20 (88,411 VPD) and I-520 (87,100), Augusta Corporate Centre provides tenants with easy access to the entire Central Savannah River Area, Fort Gordon, numerous amenities, the airport, and local workforce.

#### LOCATION OVERVIEW

**DIRECTIONS:** Coming from Atlanta, take I-20 East and exit onto I-520 East. Take first exit onto Wheeler Road. From Columbia, take I-20 West to exit-195 and turn left onto Wheeler Road. Continue to Perimeter Parkway. The Centre is located adjacent to the Double Tree hotel along Perimeter Parkway.

#### Augusta Corporate Centre Video – Click Here!

## INTERIOR BUILDOUTS







## INTERIOR BUILDOUTS







#### AVAILABLE SUITES

#### BLDG 200, SUITE 125 | 2,572 RSF



Suite 125 features three (3) private offices, conference room, large workspace, storage /IT room, and breakroom that can be customized to fit tenant's specific needs.

#### BLDG 200, SUITE 102 | 3,580 RSF



Suite 102 features several large offices, conference room, kitchen and storage room that can be customized to fit tenant's specific needs.

### BLDG 200, SUITE 200 | 3,571 RSF



Suite 200 was recently vacated and can be customized to fit tenant's specific needs.

#### AVAILABLE SUITES

## BLDG 200, SUITE 300 | 6,275 RSF



Suite 300 can be customized to fit tenant's specific needs.

## BLDG 200, SUITE 301 | 18,020 RSF



Suite 301 can be customized to fit tenant's specific needs.

## SUITE 12