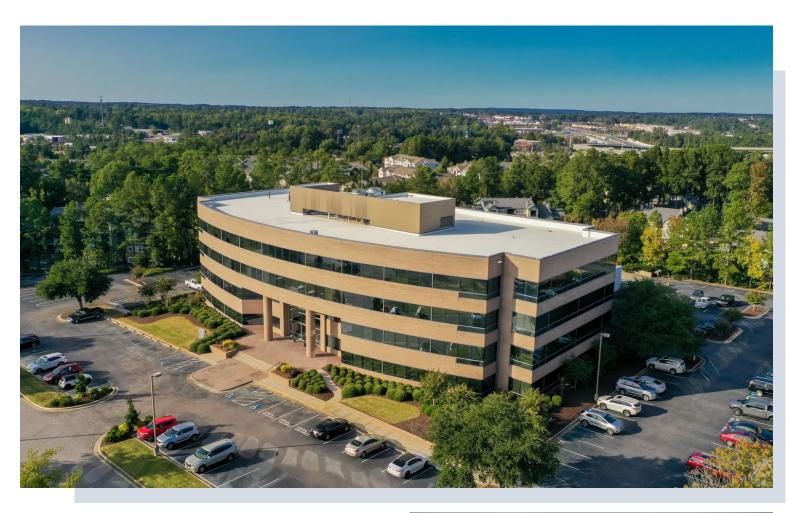

#### **EXECUTIVE SUMMARY**

#### **PROPERTY OVERVIEW**

Augusta Corporate Centre is Augusta's largest suburban Class A multi-tenant office buildings. Our buildings offer the flexibility to lease smaller suites from 1,500 SF. Conveniently located off of I-20 (88,411 VPD) and I-520 (87,100), Augusta Corporate Centre provides tenants with easy access to the entire Central Savannah River Area, Fort Gordon, numerous amenities, the airport, and local workforce.