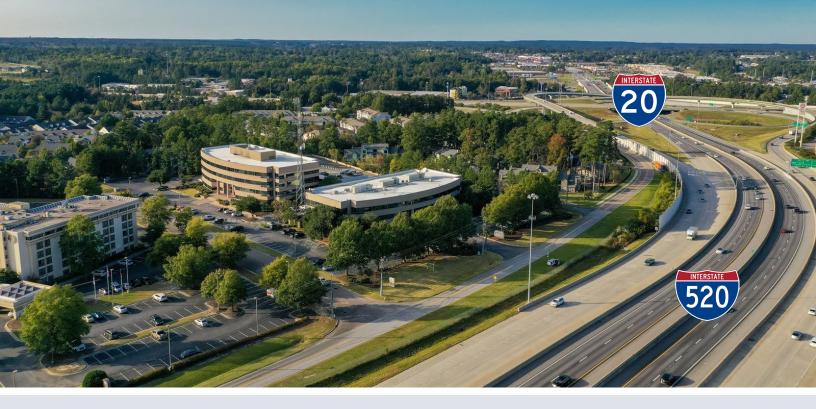

#### **PROPERTY OVERVIEW**

Augusta Corporate Centre is Augusta's largest suburban Class A multi-tenant office buildings. Our buildings offer the flexibility to lease smaller suites from 1,500 SF. Conveniently located off of I-20 (88,411 VPD) and I-520 (87,100), Augusta Corporate Centre provides tenants with easy access to the entire Central Savannah River Area, Fort Gordon, numerous amenities, the airport, and local workforce.

#### LOCATION OVERVIEW

**DIRECTIONS:** Coming from Atlanta, take I-20 East and exit onto I-520 East. Take first exit onto Wheeler Road. From Columbia, take I-20 West to exit-195 and turn left onto Wheeler Road. Continue to Perimeter Parkway. The Centre is located adjacent to the Double Tree hotel along Perimeter Parkway.