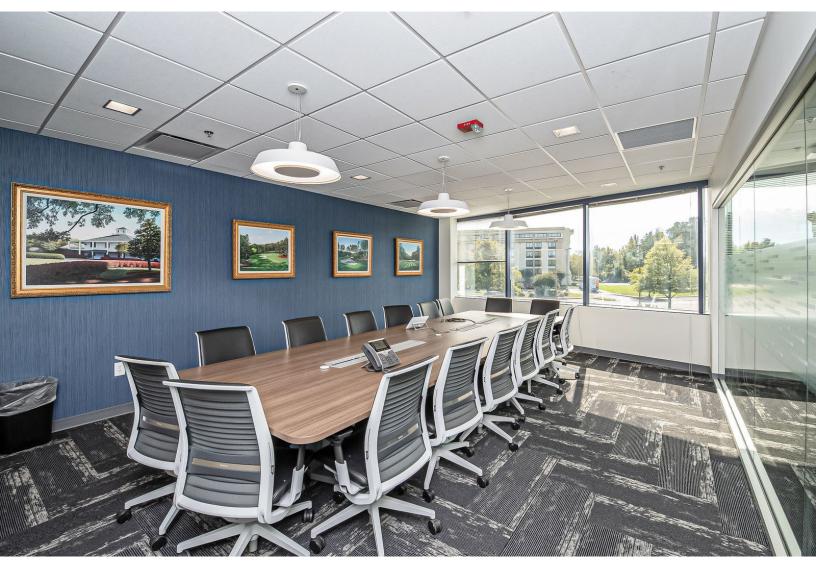

sta Corporate Centre is Augusta's largest suburban Class A multi-tenant office buildings. Our buildings offer the flexibility to lease smaller suites from 1,500 SF. Conveniently located off of I-20 (88,411 VPD) and I-520 (87,100), Augusta Corporate Centre provides tenants with easy access to the entire Central Savannah River Area, Fort Gordon, numerous amenities, the airport, and local workforce.

#### LOCATION OVERVIEW

**DIRECTIONS:** Coming from Atlanta, take I-20 East and exit onto I-520 East. Take first exit onto Wheeler Road. From Columbia, take I-20 West to exit-195 and turn left onto Wheeler Road. Continue to Perimeter Parkway. The Centre is located adjacent to the Double Tree hotel along Perimeter Parkway.

#### Augusta Corporate Centre Video – Click Here!

## INTERIOR BUILDOUTS







## INTERIOR BUILDOUTS







#### AVAILABLE SUITES

#### BLDG 200, SUITE 125 | 2,572 RSF



Suite 125 features three (3) private offices, conference room, large workspace, storage /IT room, and breakroom that can be customized to fit tenant's specific needs.

#### BLDG 200, SUITE 102 | 3,580 RSF



Suite 102 features several large offices, conference room, kitchen and storage room that can be customized to fit tenant's specific needs.

### BLDG 200, SUITE 200 | 3,571 RSF



Suite 200 was recently vacated and can be customized to fit tenant's specific needs.

#### AVAILABLE SUITES

## BLDG 200, SUITE 300 | 6,275 RSF



Suite 300 can be customized to fit tenant's specific needs.

## BLDG 200, SUITE 301 | 18,020 RSF



Suite 301 can be customized to fit tenant's specific needs.

## SUIT