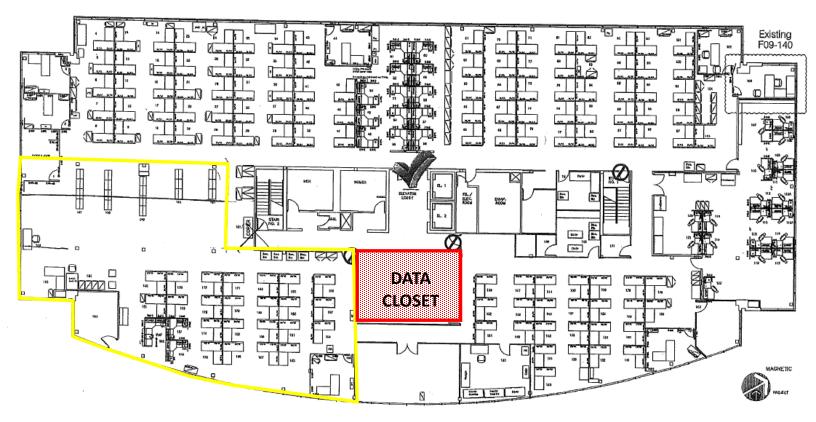

room, kitchen and storage room that can be customized to fit tenant's specific needs.

### BLDG 200, SUITE 200 | 3,571 RSF



Suite 200 was recently vacated and can be customized to fit tenant's specific needs.

#### AVAILABLE SUITES

## BLDG 200, SUITE 300 | 6,275 RSF



Suite 300 can be customized to fit tenant's specific needs.

## BLDG 200, SUITE 301 | 18,020 RSF



Suite 301 can be customized to fit tenant's specific needs.

## SUITE 125 FLOOR PLAN

## Virtual Tour – Click Here!



## BLDG 200, SUITE 125 | 2,572 RSF

### SUITE 102 FLOOR PLAN

## Virtual Tour – Click Here!



BLDG 200, SUITE 102 | 3,580 RSF

## SUITE 200 FLOOR PLAN

## Virtual Tour – Click Here!



BLDG 200, SUITE 200 | 3,571 RSF

## **CONCEPT SPACE PLAN**



BLDG 200, SUITE 300 | 6,275 RSF

## **CONCEPT SPACE PLAN**



## BLDG 200, SUITE 301 | 18,020 RSF



## AUGUSTA CORPORATE CENTER

## 2743 Perimeter Pkwy

Augusta, GA 30909



# AUGUSTA CORPORATE CENTER

## 2743 Perimeter Pkwy | Augusta, GA 30909

# FOR LEASE

2,500 SQFT TO 16,000 SQFT | Starting at \$24.00/SF/YR

Jonathan M. Crawford, *CCIM, MBA* 706.854.6738 Jonathan.Crawford@southeastern.company



**CONTACT:**