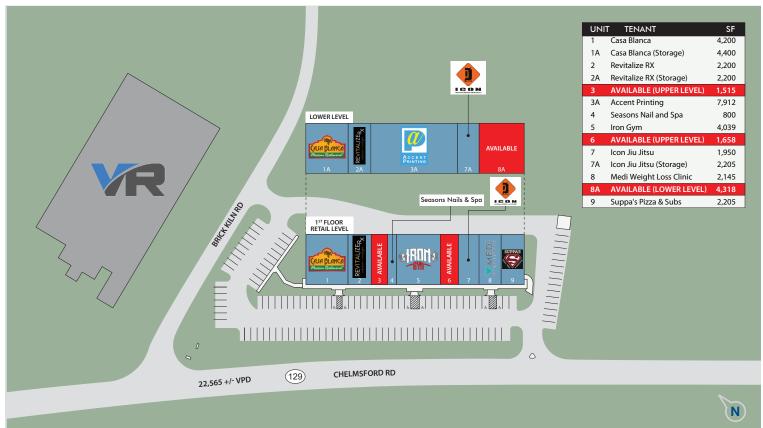

### **Property Information**

**Address:** 99 Chelmsford Road **Frontage:** 476' on Chelmsford Road Billerica, MA

Water: Municipal

Available Space: 1,515 +/- SF (1st Floor Retail)

1,658 +/- SF (1st Floor Retail)

4,318 +/- SF (Lower Level Storage)

Sewer: Municipal

Total SF: 41,256 +/- Gas: Natural

Land Area: 2.54 acres Zoning: General Business

Parking Spaces: 111 +/- Spaces Year Built: 2006

Traffic Counts: 22,565 +/- VPD

A 1,515 +/- SF and 1,658 +/- SF space are available for lease on the 1st floor retail level. A 4,318 +/- SF space is available on the lower level which is ideal for storage or warehouse space. This area offers an excellent opportunity for businesses looking to establish or expand their presence.