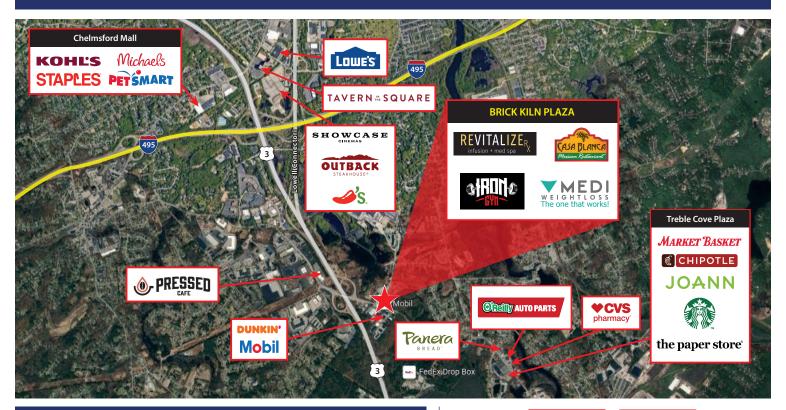

Brick Kiln Plaza is a multi-tenant retail strip center, offering approximately 41,256 square feet of retail space with a great mix of service and restaurant focused tenants. This well-located and highly visible strip center is located just off Route 3's Exit 79, on the well-traveled Chelmsford Road (Route 129). This center has ample parking, convenient access, and strong signage opportunities. The area benefits from 150,000+ local employees with three million square feet of office space within two miles of the center. The center features a strong mix of tenants, including Casa Blanca Mexican Cantina, Medi-Weight Loss, Revitalize RX Med Spa, and Iron Gym.

A 1,515 +/- SF and 1,658 +/- SF space are available for lease on the 1st floor retail level. A 4,318 +/- SF space is available on the lower level which is ideal for storage or warehouse space. This area offers an excellent opportunity for businesses looking to establish or expand their presence.