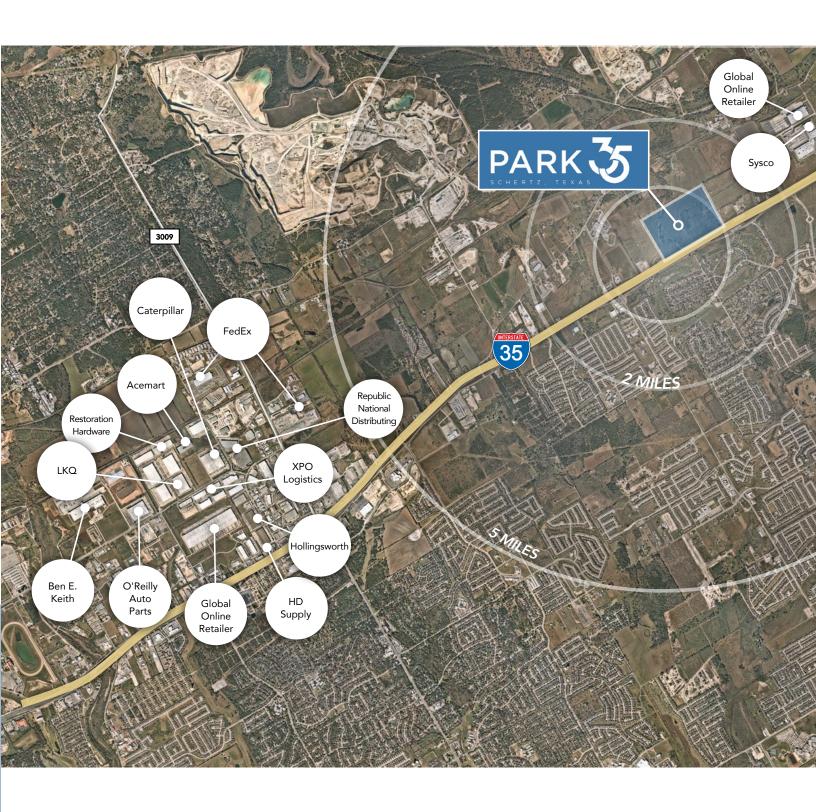

MANY NEARBY TENANTS WITHIN A **10 MILE RADIUS** 

**DIRECTLY** ON I-35 FRONTAGE IN SCHERTZ TEXAS

Although information has been obtained from sources deemed reliable, JLL does not make any guarantees, warranties or representations, express or implied, as to the completeness or accuracy as to the information contained herein. Any projections, opinions, assumptions or estimates used are for example only. There may be differences between projected and actual results, and those differences may be material. JLL does not accept any liability for any loss or damage suffered by any party resulting from reliance on this information. If the recipient of this information has signed a confidentiality agreement with JLL regarding this matter, this information is subject to the terms of that agreement. ©2023 Jones Lang LaSalle IP, Inc. All rights reserved.

**174** Auto Parking Spaces

Lease Rate Contact Broker

Park 35 is strategically located on Interstate 35 in Schertz, Texas between San Antonio and Austin. Park 35's direct access and visibility to the I-35 corridor will offer an unparalleled opportunity for tenant seeking to serve the Central Texas region.