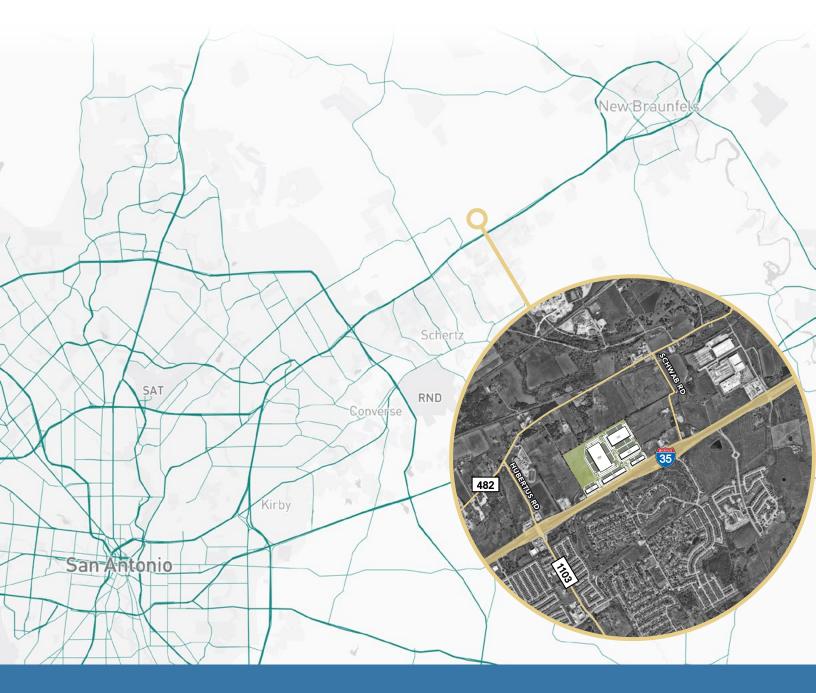

## INDUSTRIAL WAREHOUSE SPACE FOR LEASE

PHASE II | SCHERTZ, TEXAS

BUILDING 1 | 86,018 SF REAR LOAD | AVAILABLE FOR LEASE

DIRECT ACCESS & VISIBILITY TO THE **I-35 CORRIDOR** 

CENTRAL TEXAS REGION 25 MILES FROM SAN ANTONIO CBD

MANY NEARBY TENANTS WITHIN A **10 MILE RADIUS** 

**DIRECTLY** ON I-35 FRONTAGE IN SCHERTZ TEXAS

Although information has been obtained from sources deemed reliable, JLL does not make any guarantees, warranties or representations, express or implied, as to the completeness or accuracy as to the information contained herein. Any projections, opinions, assumptions or estimates used are for example only. There may be differences between projected and actual results, and those differences may be material. JLL does not accept any liability for any loss or damage suffered by any party resulting from reliance on this information. If the recipient of this information has signed a confidentiality agreement with JLL regarding this matter, this information is subject to the terms of that agreement. ©2023 Jones Lang LaSalle IP, Inc. All rights reserved.

**174** Auto Parking Spaces

Lease Rate Contact Broker

Park 35 is strategically located on Interstate 35 in Schertz, Texas between San Antonio and Austin. Park 35's direct access and visibility to the I-35 corridor will offer an unparalleled opportunity for tenant seeking to serve the Central Texas region.