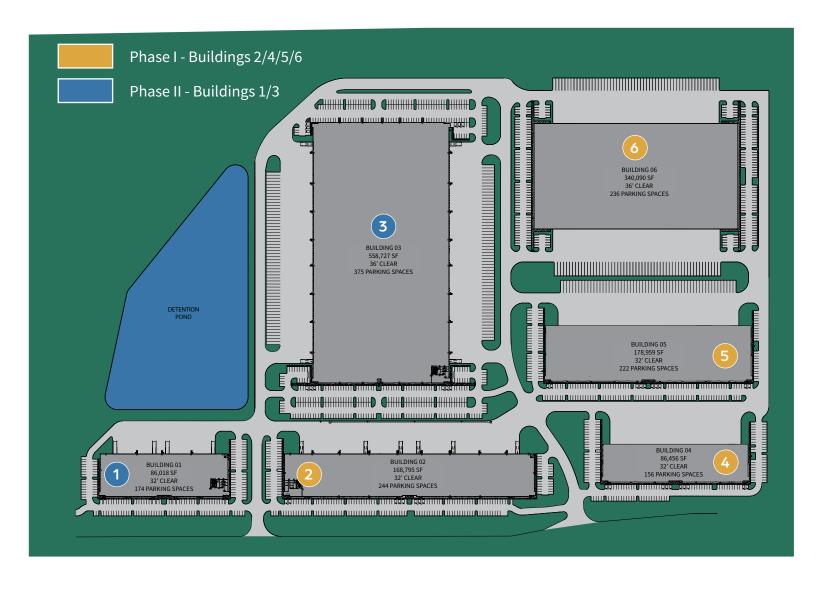

## **PROPERTY FEATURES**

- 1.4M SF Total available
- 32-36' Clear heights
- Cross-dock & Rear load options
- Ample trailer parking spaces

- Buildings from ±86,018 SF to ±558,727 SF
- Located in Schertz, Texas on the IH-35 corridor
- 60 ft Speed bays
- ESFR Sprinklers

Office Area ±4,500 SF or BTS

 $\leftarrow$  **Rear Load** Configuration

**60'** Speed Bay

al docks / 4 ramped

-- Typical Column Spacing **55'x52'** 

基 **ESFR** Sprinklers

3

1 32' Minimum Clear Height

**174** Auto Parking Spaces

Lease Rate Contact Broker

Park 35 is strategically located on Interstate 35 in Schertz, Texas between San Antonio and Austin. Park 35's direct access and visibility to the I-35 corridor will offer an unparalleled opportunity for tenant seeking to serve the Central Texas region.