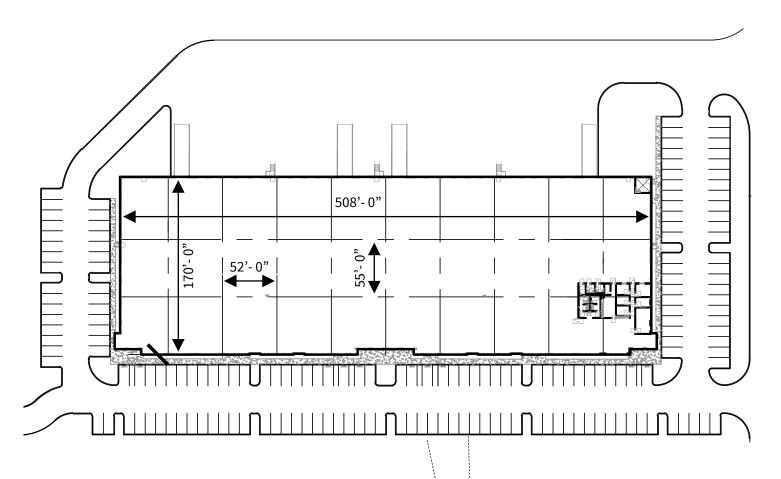

## **PROPERTY FEATURES**

- 1.4M SF Total available
- 32-36' Clear heights
- Cross-dock & Rear load options
- Ample trailer parking spaces

- Buildings from ±86,018 SF to ±558,727 SF
- Located in Schertz, Texas on the IH-35 corridor
- 60 ft Speed bays
- ESFR Sprinklers

Office Area ±4,500 SF or BTS

 $\leftarrow$  **Rear Load** Configuration

**60'** Speed Bay

al docks / 4 ramped

-- Typical Column Spacing **55'x52'** 

基 **ESFR** Sprinklers

3

1 32' Minimum Clear Height

**174** Auto Parking Spaces

Lease Rate Contact Broker

Park 35 is strategically located on Interstate 35 in Schertz, Texas between San Antonio and Austin. Park 35's direct access and visibility to the I-35 corridor will offer an unparalleled opportunity for tenant seeking to serve the Central Texas region.