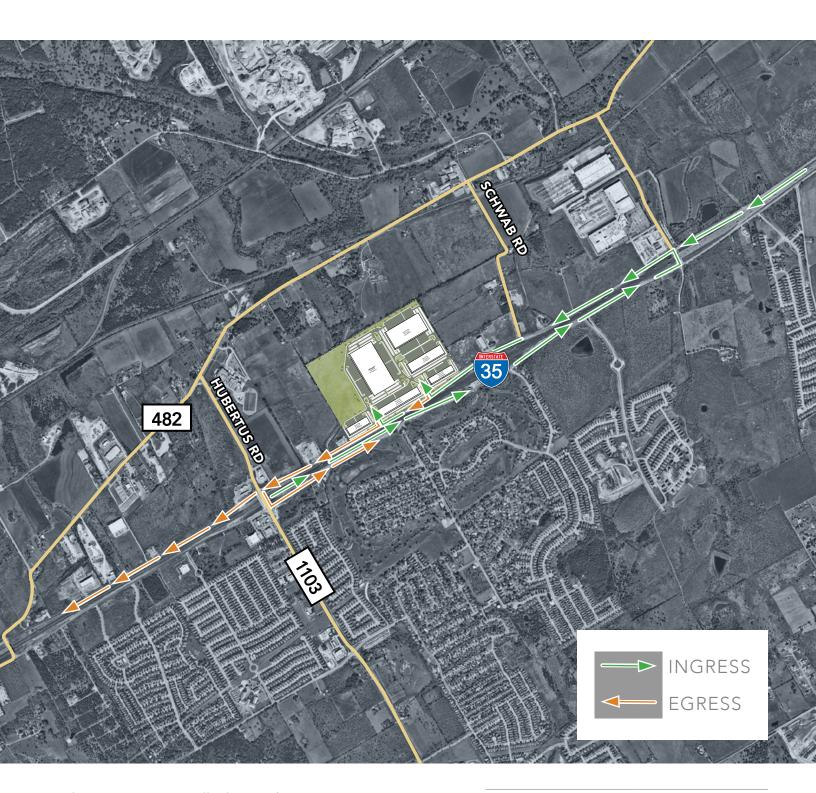

## INDUSTRIAL WAREHOUSE SPACE FOR LEASE

PHASE II | SCHERTZ, TEXAS

BUILDING 1 | 86,018 SF REAR LOAD | AVAILABLE FOR LEASE

DIRECT ACCESS & VISIBILITY TO THE **I-35 CORRIDOR** 

CENTRAL TEXAS REGION 25 MILES FROM SAN ANTONIO CBD

MANY NEARBY TENANTS WITHIN A **10 MILE RADIUS** 

**DIRECTLY** ON I-35 FRONTAGE IN SCHERTZ TEXAS

Although information has been obtained from sources deemed reliable, JLL does not make any guarantees, warranties or representations, express or implied, as to the completeness or accuracy as to the information contained herein. Any projections, opinions, assumptions or estimates used are for example only. There may be differences between projected and actual results, and those differences may be material. JLL does not accept any liability for any loss or damage suffered by any party resulting from reliance on this information. If the recipient of this information has signed a confidentiality agreement with JLL regarding this matter, this information is subject to the terms of that agreement. ©2023 Jones Lang LaSalle IP, Inc. All rights reserved.

**174** Auto Parking Spaces

Lease Rate Contact Broker

Park 35 is strategically located on Interstate 35 in Schertz, Texas between San Antonio and Austin. Park 35's direct access and visibility to the I-35 corridor will offer an unparalleled opportunity for tenant seeking to serve the Central Texas region.

| San Antonio CBD | 25 miles  |
|-----------------|-----------|
| Austin          | 55 miles  |
| Laredo          | 180 miles |
| Houston         | 180 miles |
| Dallas          | 250 miles |

ROGER C. HILL III +1 210 308 9888 roger.hill@jll.com MARK KRENGER +1 210 293 6870 mark.krenger@jll.com