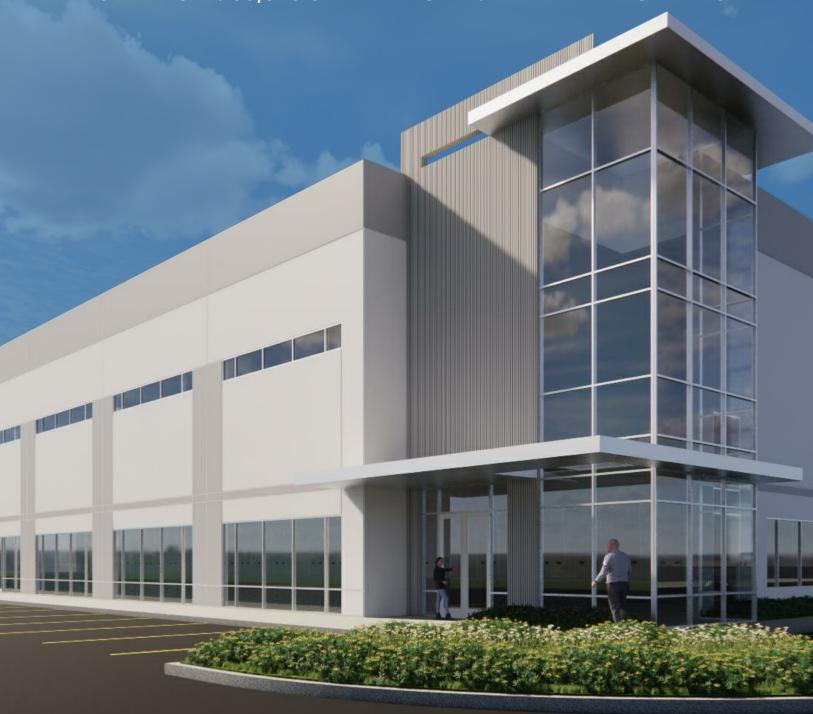

## INDUSTRIAL WAREHOUSE SPACE FOR LEASE

PHASE II | SCHERTZ, TEXAS

BUILDING 1 | 86,018 SF REAR LOAD | AVAILABLE FOR LEASE

DIRECT ACCESS & VISIBILITY TO THE **I-35 CORRIDOR** 

CENTRAL TEXAS REGION 25 MILES FROM SAN ANTONIO CBD