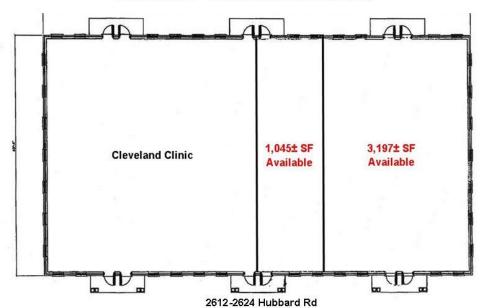

### **Property Features:**

- Join Cleveland Clinic Now Open!
- 967± SF to 4,242± SF of Contiguous Space
- Newer Buildings Excellent Condition
- Locally Owned, Proactive and Responsive Management
- Mix of Suites Including:
  - 1,365± SF Administrative Office with Bull Pen Space
  - 3,197± SF Small Offices/Exam Rooms with Reception Area and Kitchenette
- Ample Parking
- Convenient Location
- Easy Access to US Route 20, SR 528 and Minutes to Interstate 90

# Medical/Dental/General Office Space For Lease

Madison Township, Ohio (Lake County)

**BUILDING I - OVERALL FLOOR PLAN** 

**BUILDING II - OVERALL FLOOR PLAN** 

Contact:

David Sigg, CCIM, Broker

440-255-5552 x105 Office