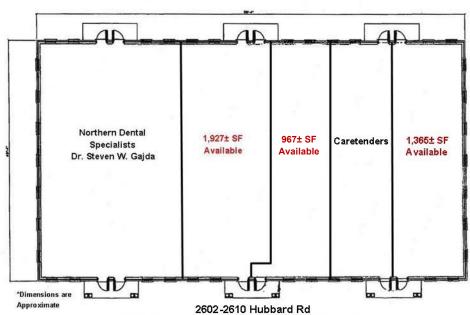

### **Property Features:**

- Join Cleveland Clinic Now Open!
- 967± SF to 4,242± SF of Contiguous Space
- Newer Buildings Excellent Condition
- Locally Owned, Proactive and Responsive Management
- Mix of Suites Including:
  - 1,365± SF Administrative Office with Bull Pen Space
  - 3,197± SF Small Offices/Exam Rooms with Reception Area and Kitchenette
- Ample Parking
- Convenient Location
- Easy Access to US Route 20, SR 528 and Minutes to Interstate 90

# Medical/Dental/General Office Space For Lease

Madison Township, Ohio (Lake County)

**BUILDING I - OVERALL FLOOR PLAN** 

**BUILDING II - OVERALL FLOOR PLAN** 

Contact:

David Sigg, CCIM, Broker

440-255-5552 x105 Office