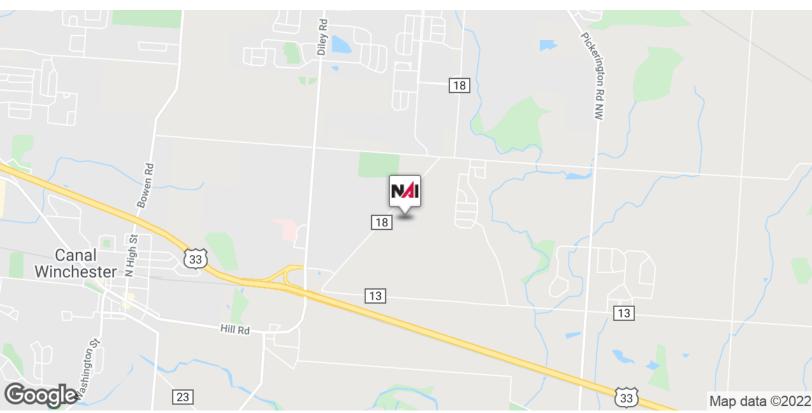

# 0 Hill Road

Canal Winchester, Ohio 43110

### **Property Highlights**

- 25.87 acres of independent/assisted senior housing development land
- Zoned Planned Residential District (PRD) in Canal Winchester
- Entitled for 44 detached units & senior facility
- · All utilities in very close proximity to site
- Adjacent to hundreds of new homes & apartments, Diley Ridge Medical Center (Mount Carmel) & Meijer store
- Located within 1 mile of the US-33/Diley Road interchange
- Less than 20 minutes to Downtown Columbus