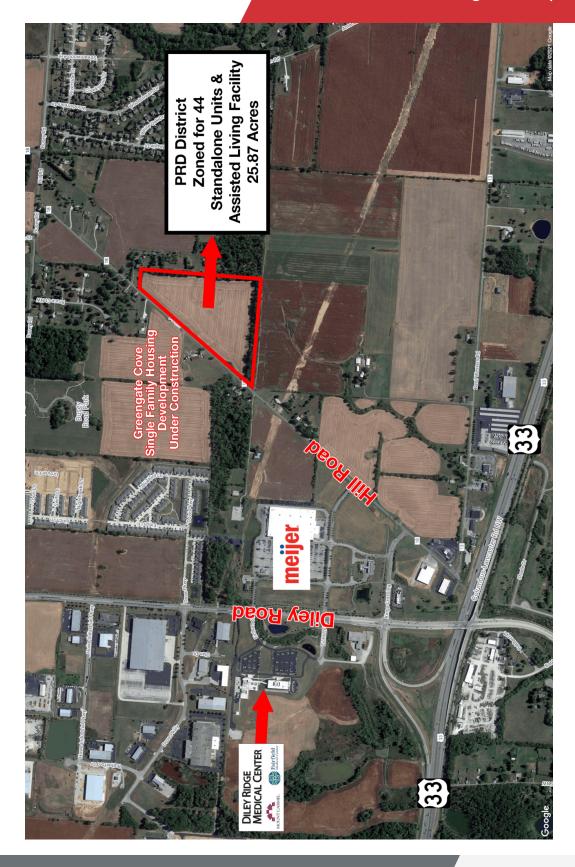

25.87 Acres | \$3,452,000 Senior Housing Development Land

### **Property Highlights**

- 25.87 acres of independent/assisted senior housing development land
- Zoned Planned Residential District (PRD) in Canal Winchester
- Entitled for 44 detached units & senior facility
- · All utilities in very close proximity to site
- Adjacent to hundreds of new homes & apartments, Diley Ridge Medical Center (Mount Carmel) & Meijer store
- Located within 1 mile of the US-33/Diley Road interchange
- Less than 20 minutes to Downtown Columbus