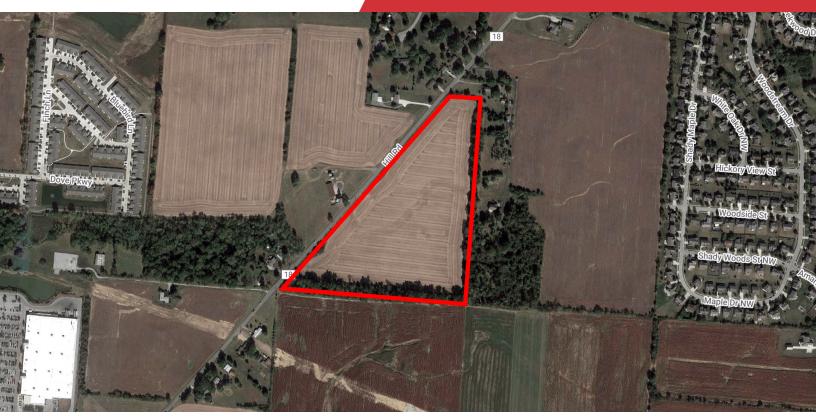

25.87 Acres | \$3,452,000 Senior Housing Development Land

### **Property Highlights**

- 25.87 acres of independent/assisted senior housing development land
- Zoned Planned Residential District (PRD) in Canal Winchester
- Entitled for 44 detached units & senior facility
- · All utilities in very close proximity to site
- Adjacent to hundreds of new homes & apartments, Diley Ridge Medical Center (Mount Carmel) & Meijer store
- Located within 1 mile of the US-33/Diley Road interchange
- Less than 20 minutes to Downtown Columbus