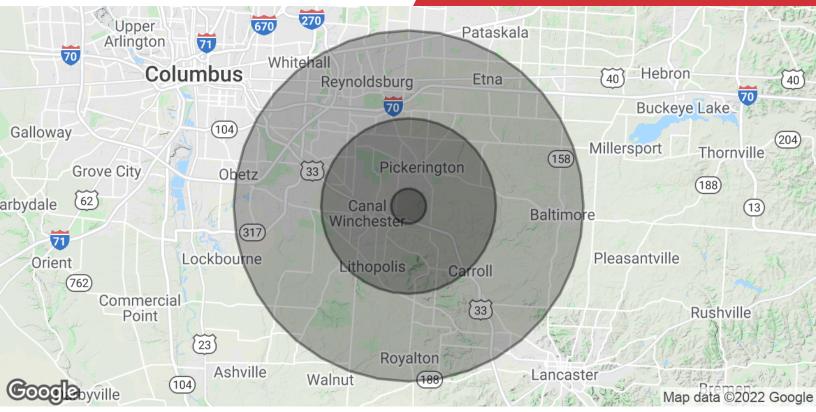

# Demographics

Hill Road Development Land Canal Winchester, OH 43110

| Population Total Population | <b>1 Mile</b> 851 | <b>5 Miles</b> 56,217 | <b>10 Miles</b> 265,430 |
|-----------------------------|-------------------|-----------------------|-------------------------|
| Average Age                 | 37.0              | 35.0                  | 35.1                    |
| Average Age (Male)          | 37.8              | 34.8                  | 34.2                    |
| Average Age (Female)        | 35.7              | 35.2                  | 35.9                    |
| Households & Income         | 1 Mile            | 5 Miles               | 10 Miles                |
| Total Households            | 292               | 20,537                | 101,160                 |
| # of Persons per HH         | 2.9               | 2.7                   | 2.6                     |
| Average HH Income           | \$100,947         | \$79,732              | \$67,055                |
| Average House Value         | \$273,750         | \$205,883             | \$160,536               |

<sup>\*</sup> Demographic data derived from 2010 US Census