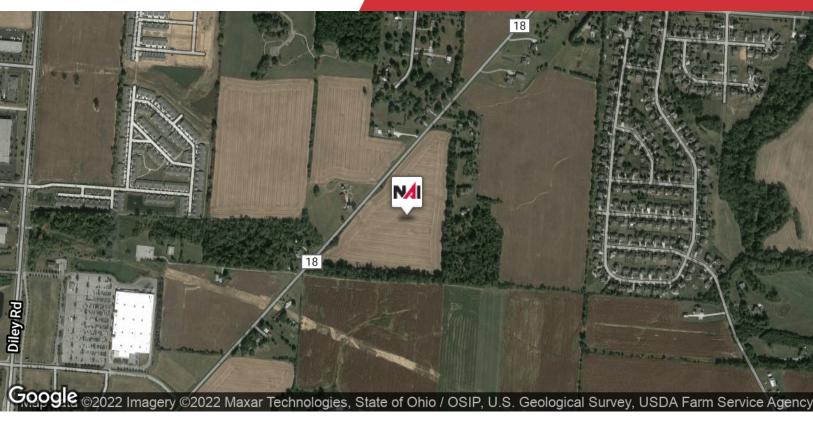

25.87 Acres | \$3,452,000 Senior Housing Development Land

### **Property Highlights**

- 25.87 acres of independent/assisted senior housing development land
- Zoned Planned Residential District (PRD) in Canal Winchester
- Entitled for 44 detached units & senior facility
- · All utilities in very close proximity to site
- Adjacent to hundreds of new homes & apartments, Diley Ridge Medical Center (Mount Carmel) & Meijer store
- Located within 1 mile of the US-33/Diley Road interchange
- Less than 20 minutes to Downtown Columbus