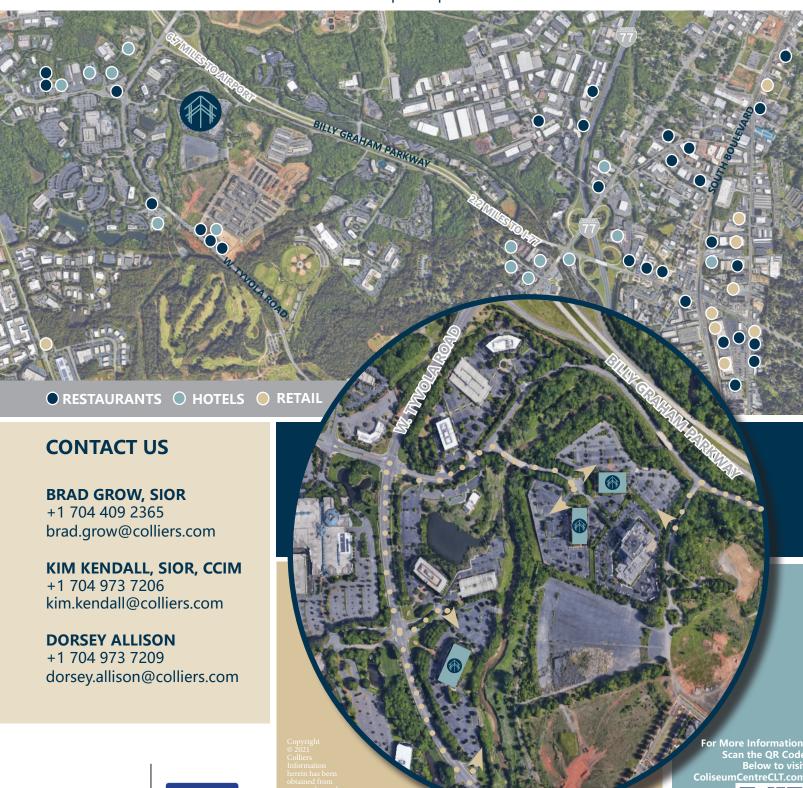

1,452 - 26,267 SF Currently Available

(3) Access Points

4.7 Miles to Airport, 4 Miles to CBD & 3 Miles to South End

4.85/1,000 SF

Parking Ratio Expandable up to 6.0/1,000 SF

**Each Building Features**Tenant Lounge, Fitness Center & Cafe

Walking Distance to To Hotels, Restaurants & Retail

**New Finishes** 

Coming Soon to the Common Areas

**Pre-Built, Move-In Ready Units** with Efficient Floorplates