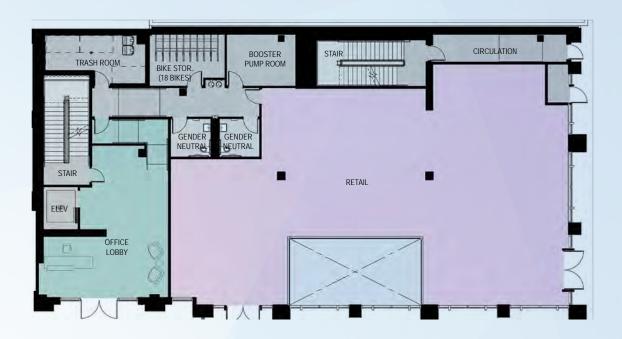

### **LOBBY**

- High Quality Secured Office Lobby
- 16' Ceiling
- Bike Storage

# 2<sub>ND</sub> FLOOR