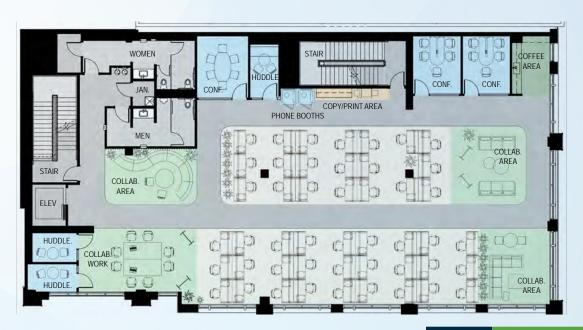

# 2<sub>ND</sub> FLOOR

# ±9,173 SF

- Open Office
- 15' Ceiling
- 47 Workstations (60x30)
- 6 Conference Rooms
- 2 Phone Booths