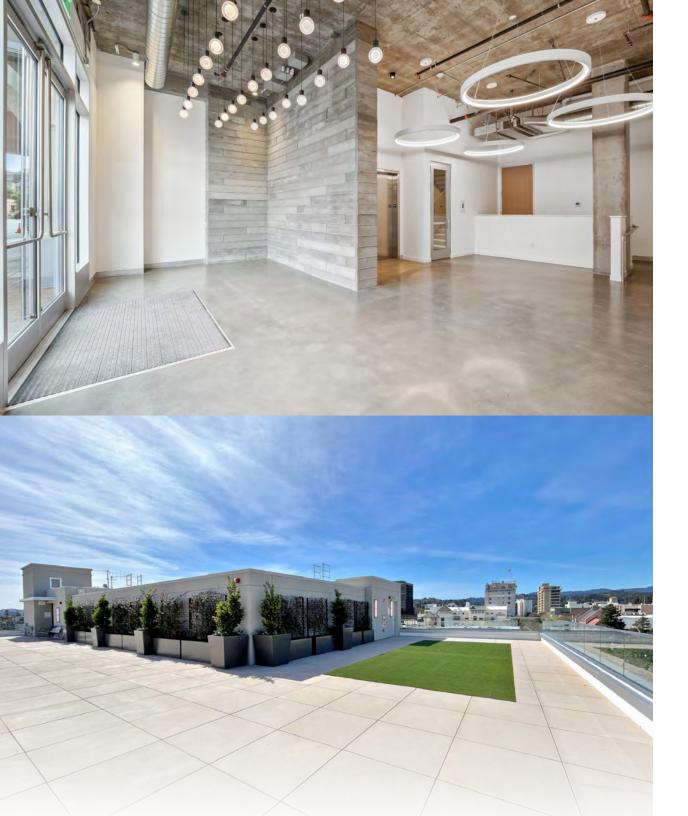

### **LOBBY**

- High Quality Secured Office Lobby
- 16' Ceiling
- Bike Storage

# **ROOF DECK**

- Rare Private Roof Deck
- Perfect for Employee Gathering and Hosted Events
- Elevator Accessible
- Restrooms in Place
- Outdoor Amenity Space Overlooking Downtown San Mateo
- Views of the Bay and Hills