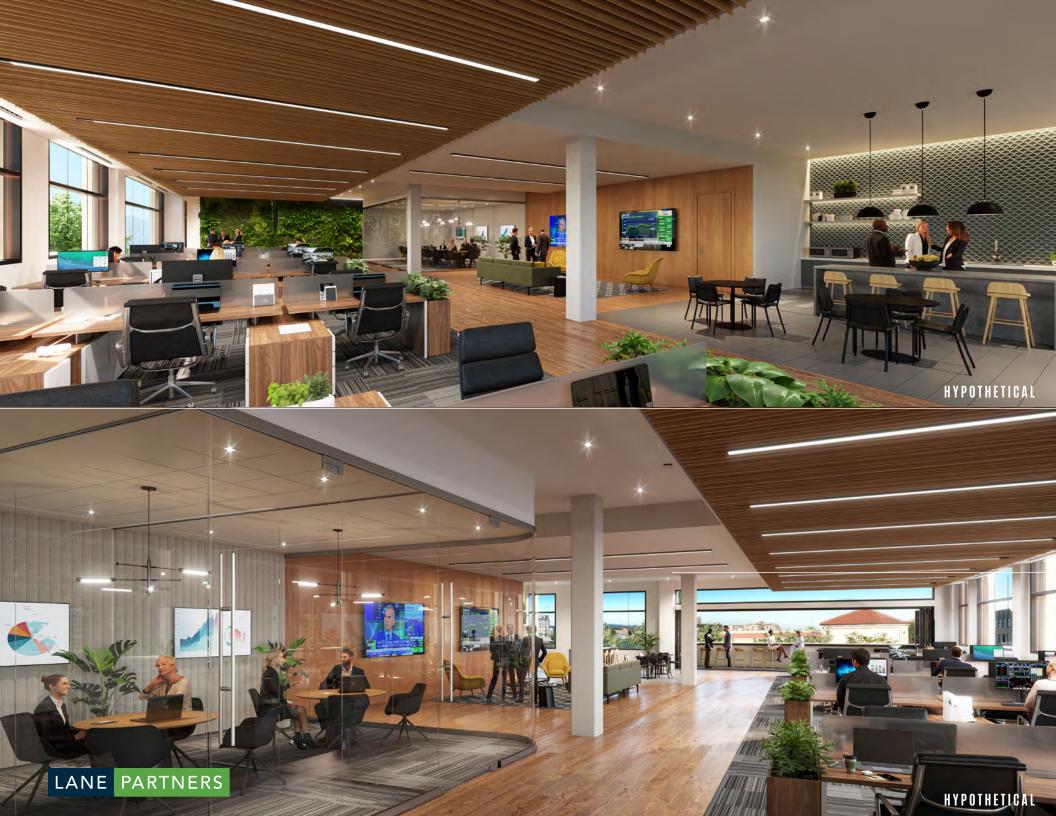

#### **Hypothetical Layout**

# ±9,173 SF

- Open Office
- 15' Ceiling
- 47 Workstations (60x30)
- 6 Conference Rooms
- 2 Phone Booths

#### **Hypothetical Layout**

±8,842 SF

- 15' Ceiling
- Sliding Glass Door to Open Balcony Overlooking 3rd Avenue
- Open Office
- 33 Workstations (60x30)
- 3 Conference Rooms
- 6 Phone Booths