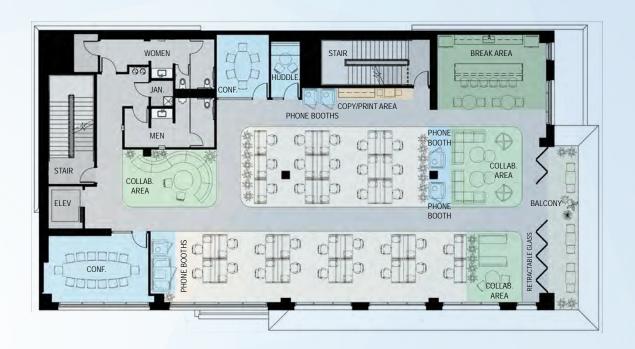

# 3<sub>RD FLOOR</sub>

#### **Hypothetical Layout**

±8,842 SF

- 15' Ceiling
- Sliding Glass Door to Open Balcony Overlooking 3rd Avenue
- Open Office
- 33 Workstations (60x30)
- 3 Conference Rooms
- 6 Phone Booths