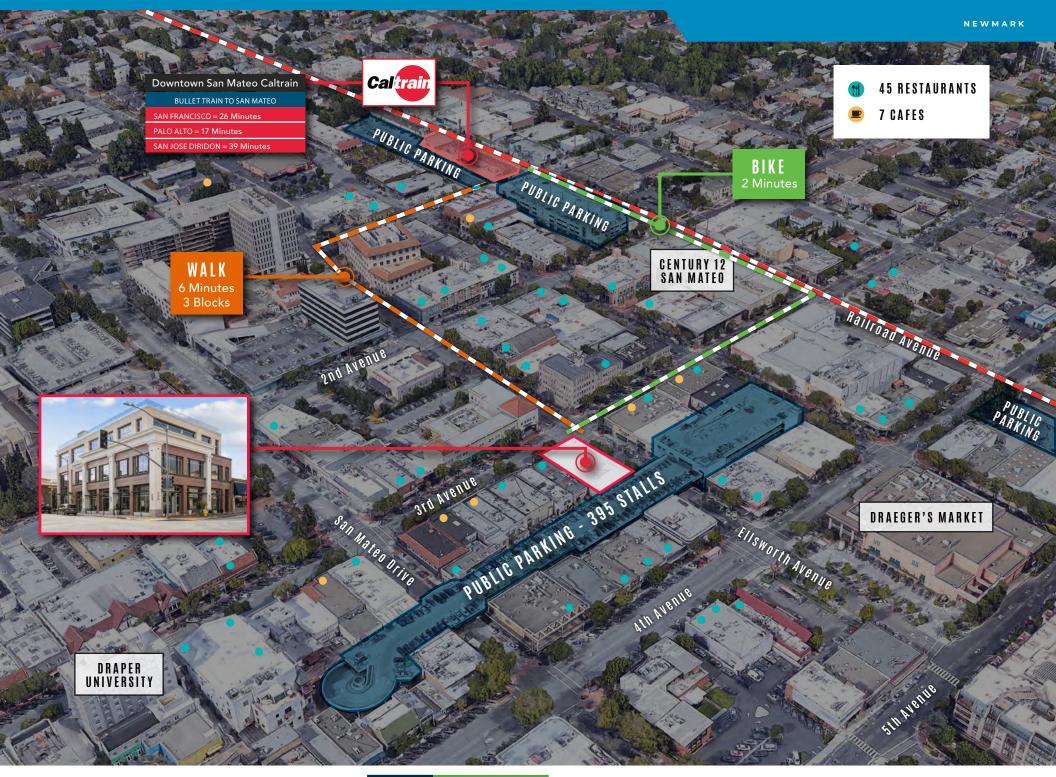

- 3 BLOCKS TO CALTRAIN BULLET STOP
- CORNER LOCATION IN THE HEART OF DOWNTOWN SAN MATEO

**NEWMARK** 

#### OHN KRAFT

650.358.5277 john.kraft@nmrk.com CA RE License #01787698

3 Blocks to Caltrain Bullet Stop

High Identity Corner in the Heart of Downtown San Mateo

1:1/1000 Parking

Adjacent to Central City Parking Garage (395 Parking Stalls)