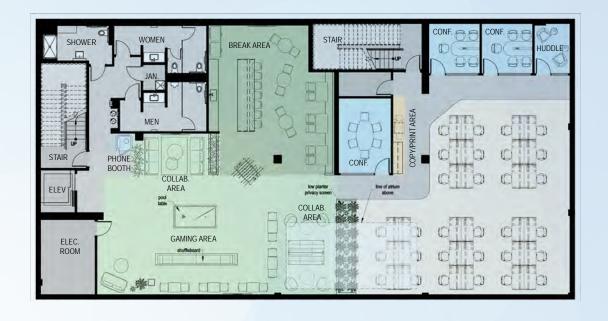

# B1 FLOOR

## ±8,480 SF

- 15' Ceiling
- Ample Natural Light via 2-Story, 400 SF Light Well
- Flexible Programmable Space can be Used as Office, R&D, Lab, Collaboration or Other Creative Use
- Shower
- 30 Workstations (60x30)
- 4 Conference Rooms
- 2 Phone Booths