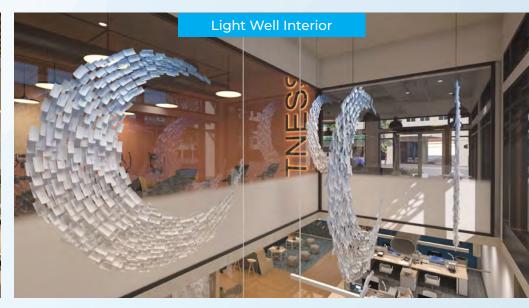

## ±8,480 SF

- 15' Ceiling
- Ample Natural Light via 2-Story, 400 SF Light Well
- Flexible Programmable Space can be Used as Office, R&D, Lab, Collaboration or Other Creative Use
- Shower
- 30 Workstations (60x30)
- 4 Conference Rooms
- 2 Phone Booths