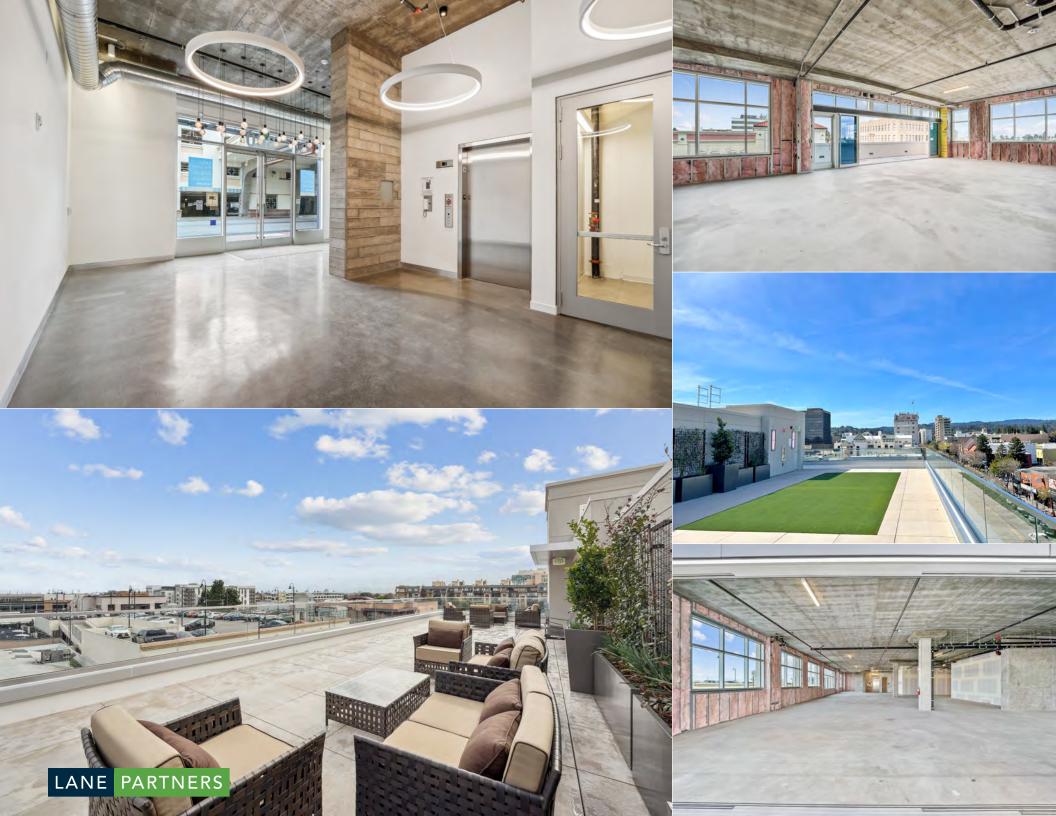

### **LOBBY**

- High Quality Secured Office Lobby
- 16' Ceiling
- Bike Storage

# **ROOF DECK**

- Rare Private Roof Deck
- Perfect for Employee Gathering and Hosted Events
- Elevator Accessible
- Restrooms in Place
- Outdoor Amenity Space Overlooking Downtown San Mateo
- Views of the Bay and Hills

Designed to LEED Certified Standards with Rooftop Solar in Place

Third Floor Terrace Overlooking 3rd Avenue

Expansive Roof Deck Overlooking Downtown with Views of Hills and the Bay

Secure Bike Storage and Showers