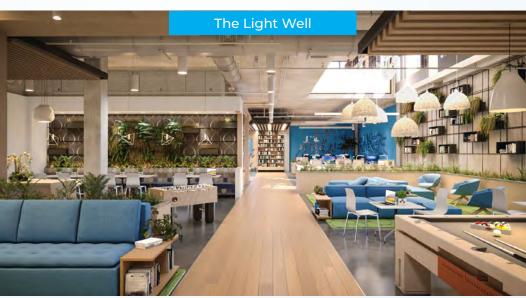

## ±8,480 SF

- 15' Ceiling
- Ample Natural Light via 2-Story, 400 SF Light Well
- Flexible Programmable Space can be Used as Office, R&D, Lab, Collaboration or Other Creative Use
- Shower
- 30 Workstations (60x30)
- 4 Conference Rooms
- 2 Phone Booths