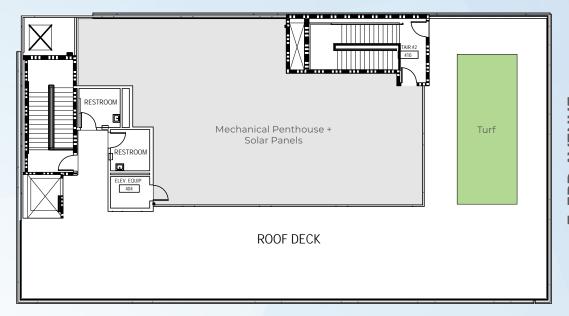

# **ROOF DECK**

- Rare Private Roof Deck
- Perfect for Employee Gathering and Hosted Events
- Elevator Accessible
- Restrooms in Place
- Outdoor Amenity Space Overlooking Downtown San Mateo
- Views of the Bay and Hills