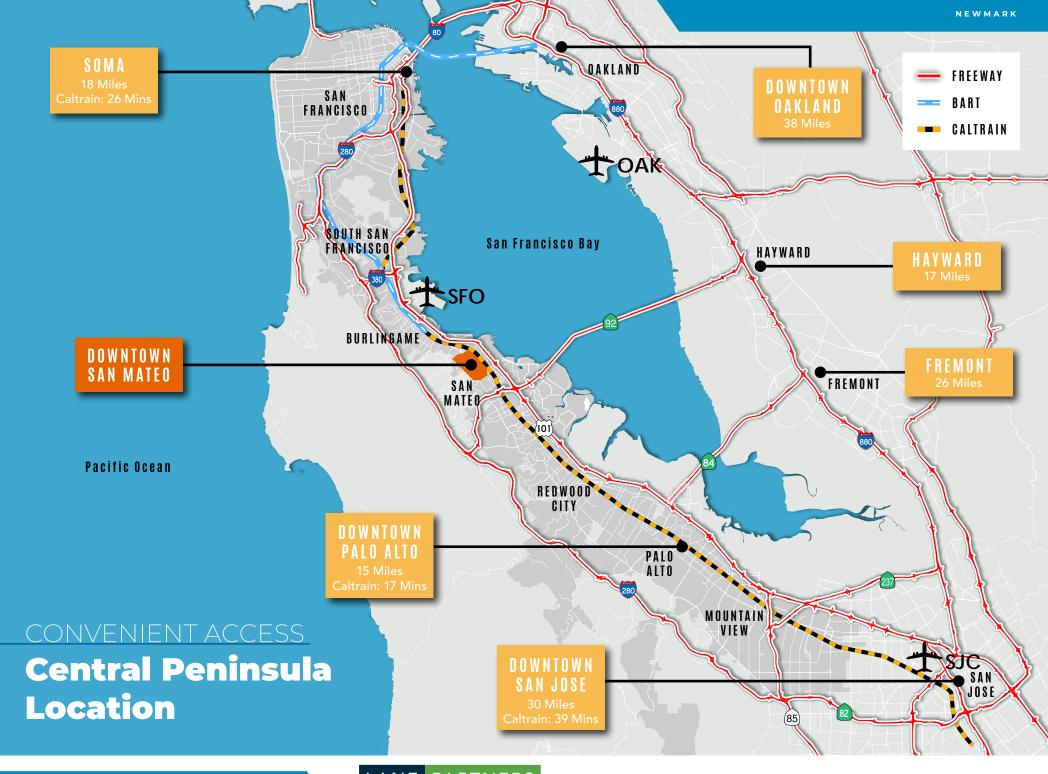

- 3 BLOCKS TO CALTRAIN BULLET STOP
- CORNER LOCATION IN THE HEART OF DOWNTOWN SAN MATEO

**NEWMARK** 